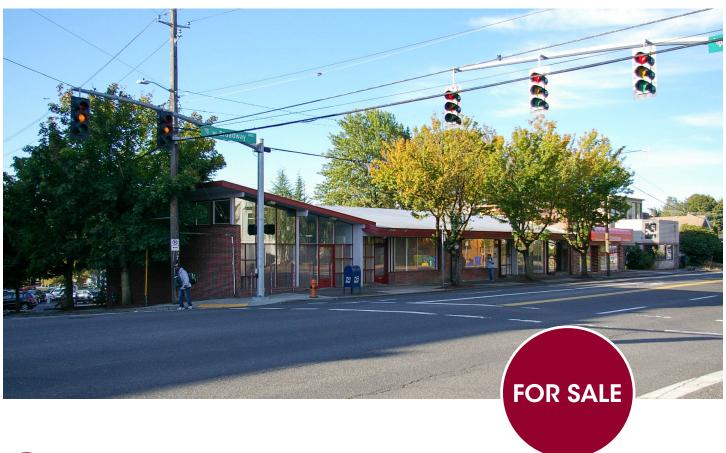

## HIGH VISIBILITY OFFICE/RETAIL BUILDING

3140 NE Broadway Street, Portland, Oregon

### **FEATURES**

- · Flexible building layout to allow for multiple occupants or single occupancy
- · Abundant off-street parking
- · Exterior signage on NE Broadway Street
- Quick access to I-205, I-84, I-5, Downtown and PDX Airport
- Nearby shopping and restaurants
- Average Daily Traffic: 24,720