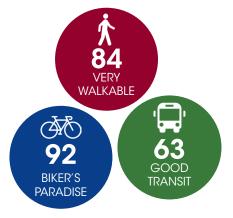

### **TRANSPORTATION**

- TRIMET Bus Stop
- Max Red, Green and Blue Line

Joe Kappler 503.972.7294 joek@macadamforbes.com