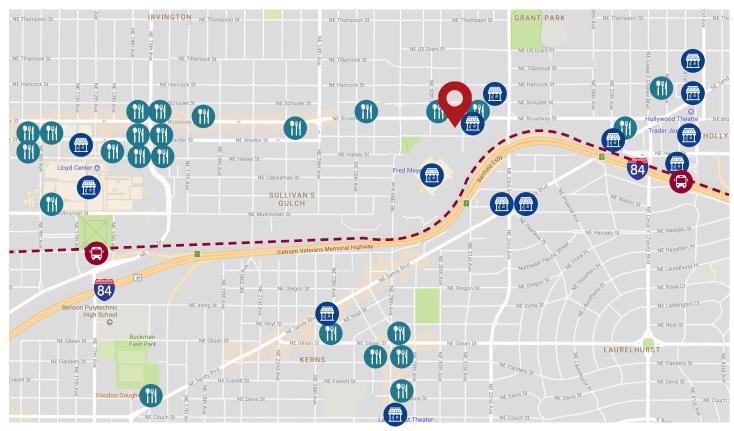

### **RETAIL**

- Whole Foods Market
- Trader Joes
- Lloyd Center Mall
- Safeway
- New Seasons
- Fred Meyer
- · QFC
- Hollywood Theater

### DINING

- Nicholas
- · Fleur De Lis Bakery
- · Sweet Basil Thai Cuisine
- 180 Xurros
- McMenamins Broadway
- Prime Rib + Chocolate Cake
- · Namaste Indian Cuisine
- Umi Sushi

### **TRANSPORTATION**

- TRIMET Bus Stop
- Max Red, Green and Blue Line

Joe Kappler 503.972.7294 joek@macadamforbes.com