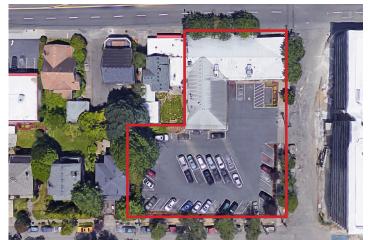

### **BUILDING SIZE**

11,800 SF on two stories

### **LAND AREA**

0.55 Acres (24,000 SF)