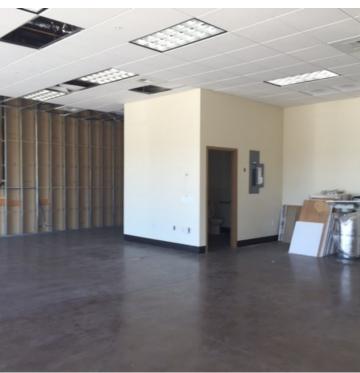

### **PROPERTY OVERVIEW**

1,350 square feet of retail space available in a brand new building within a Shell Service Center. Next store to a Subway restaurant, the space has an ADA bathroom. The Shell Center draws great traffic from the Mission Road. With free parking, easy ingress and egress, the Center provides a great opportunity for a retail or office user.