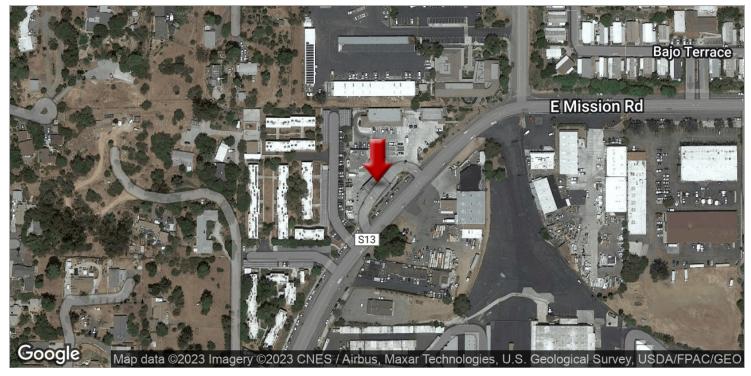

# RETAIL/OFFICE SPACE FOR LEASE

936 E Mission Road, Suite C, Fallbrook, CA 92028

### **PROPERTY OVERVIEW**

1,350 square feet of retail space available in a brand new building within a Shell Service Center. Next store to a Subway restaurant, the space has an ADA bathroom. The Shell Center draws great traffic from the Mission Road. With free parking, easy ingress and egress, the Center provides a great opportunity for a retail or office user.