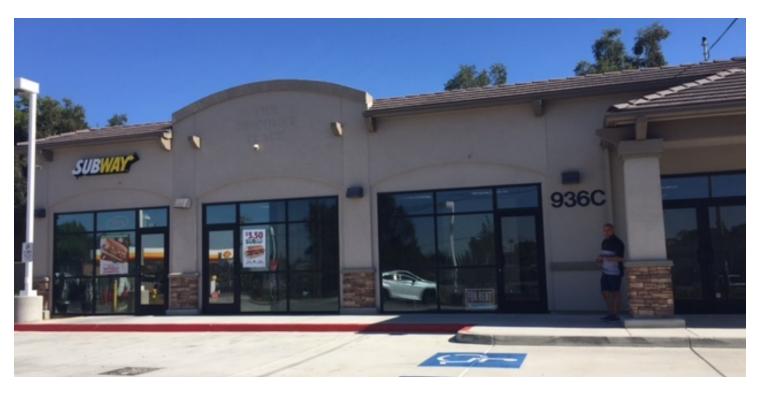

# RETAIL/OFFICE SPACE FOR LEASE

936 E Mission Road, Suite C, Fallbrook, CA 92028

### **PROPERTY OVERVIEW**

1,350 square feet of retail space available in a brand new building within a Shell Service Center. Next store to a Subway restaurant, the space has an ADA bathroom. The Shell Center draws great traffic from the Mission Road. With free parking, easy ingress and egress, the Center provides a great opportunity for a retail or office user.