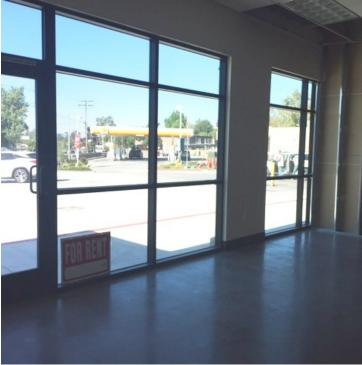

### **PROPERTY OVERVIEW**

1,350 square feet of retail space available in a brand new building within a Shell Service Center. Next store to a Subway restaurant, the space has an ADA bathroom. The Shell Center draws great traffic from the Mission Road. With free parking, easy ingress and egress, the Center provides a great opportunity for a retail or office user.