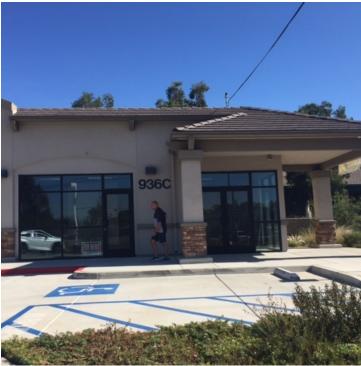

# RETAIL/OFFICE SPACE FOR LEASE

936 E Mission Road, Suite C, Fallbrook, CA 92028

### **PROPERTY OVERVIEW**

1,350 square feet of retail space available in a brand new building within a Shell Service Center. Next store to a Subway restaurant, the space has an ADA bathroom. The Shell Center draws great traffic from the Mission Road. With free parking, easy ingress and egress, the Center provides a great opportunity for a retail or office user.