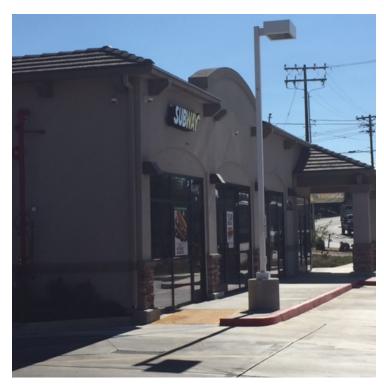

# RETAIL/OFFICE SPACE FOR LEASE

936 E Mission Road, Suite C, Fallbrook, CA 92028

### **PROPERTY OVERVIEW**

1,350 square feet of retail space available in a brand new building within a Shell Service Center. Next store to a Subway restaurant, the space has an ADA bathroom. The Shell Center draws great traffic from the Mission Road. With free parking, easy ingress and egress, the Center provides a great opportunity for a retail or office user.