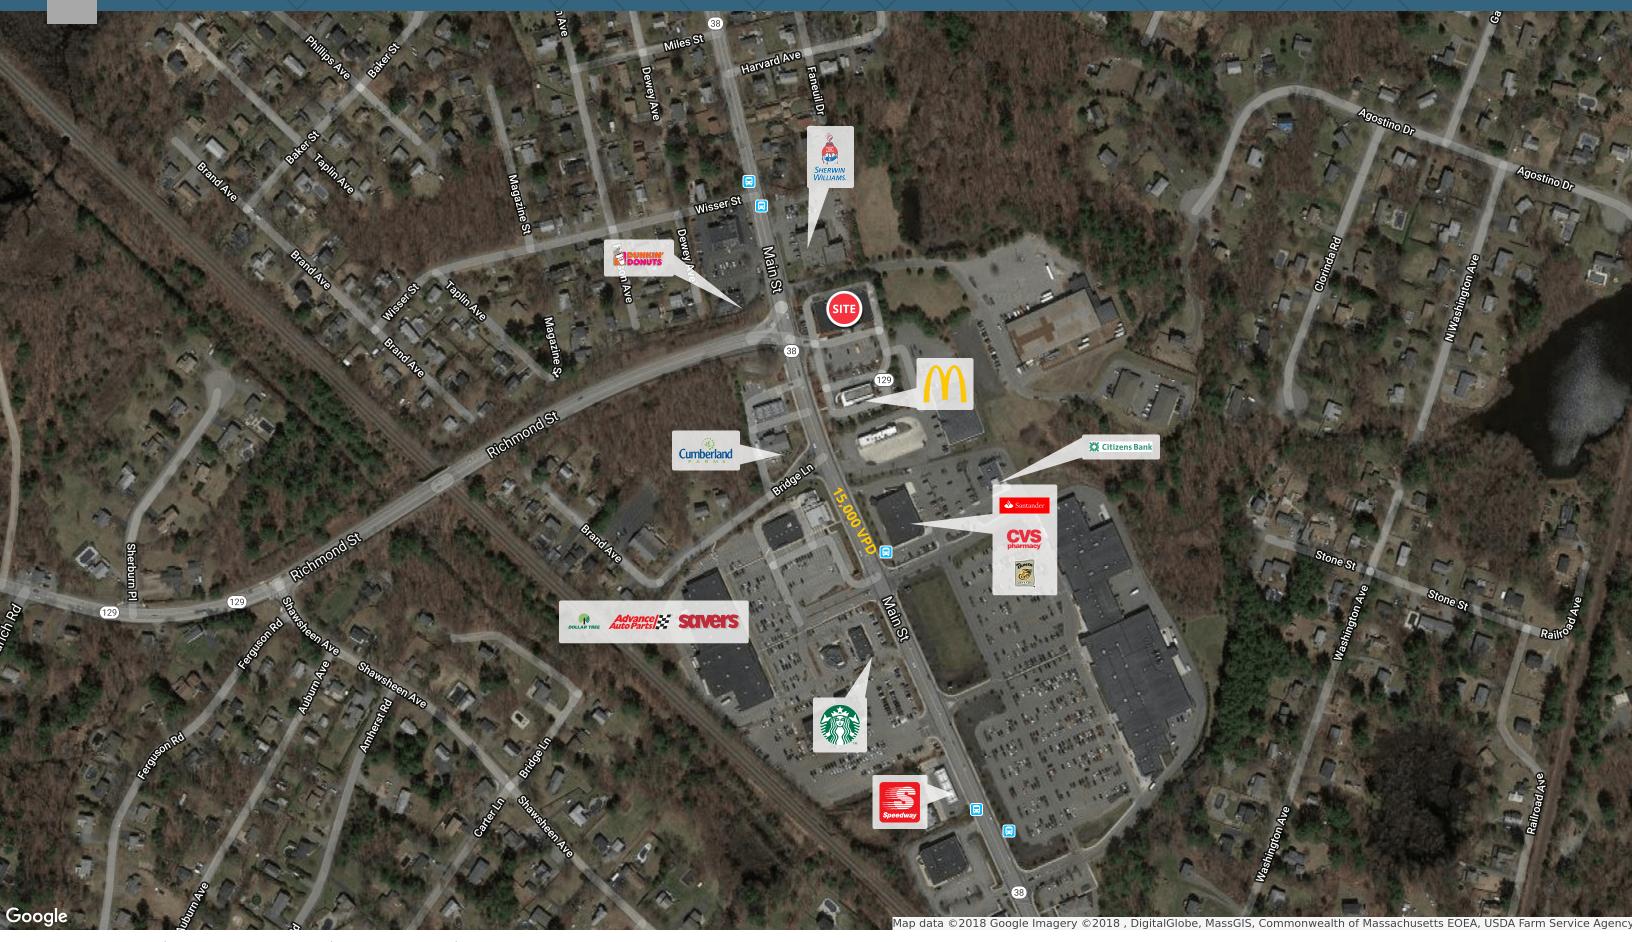

## **Nearby Retailers**

| Demographics      | 1 MILES   | 3 MILES   | 5 MILES   |
|-------------------|-----------|-----------|-----------|
| Total Population  | 7,571     | 49,688    | 144,675   |
| Total Households  | 2,556     | 16,559    | 52,268    |
| Average HH Income | \$126,480 | \$128,473 | \$125,427 |

#### **Traffic Counts**

Main Street, S of SIte 15,000 VPD

Year: 2018 | Source: Kalibrate Technologies

SRS REAL ESTATE PARTNERS | 400 Fifth Avenue, Suite 105 | Waltham, MA 02451 | 857.263.3839