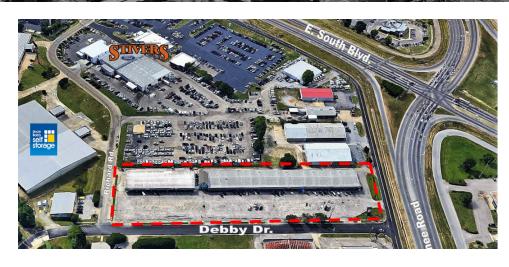

### 3617 DEBBY DR, MONTGOMERY, AL 36111

#### **PROPERTY HIGHLIGHTS**

- This highly visible retail strip center is just off the East South Boulevard , a high traffic thoroughfare in Montgomery
- Near Troy Highway/Hwy 231, which averages 40,000 CPD
- Plenty of parking for customers & employees