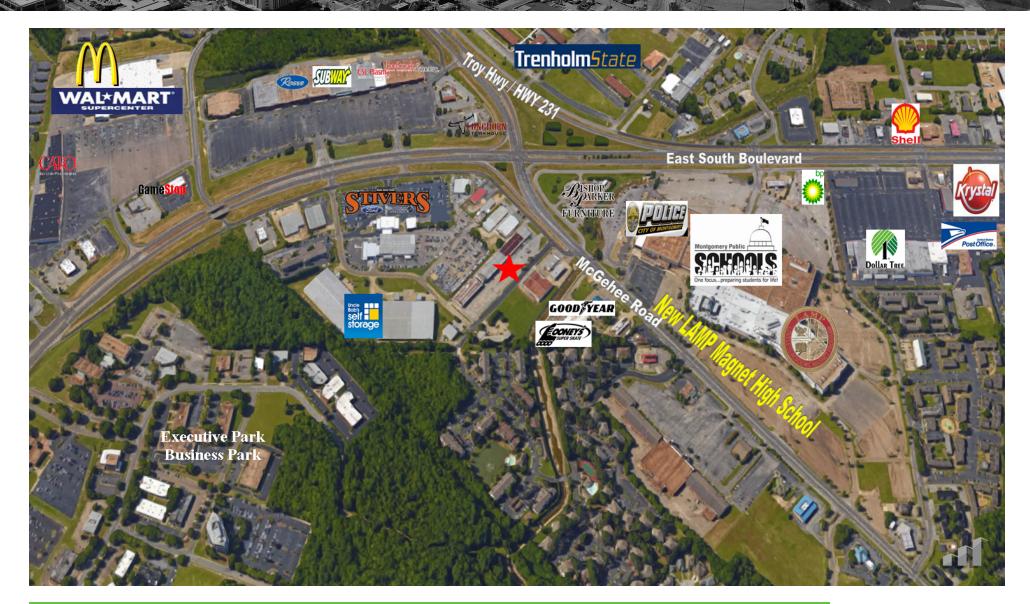

#### **PROPERTY HIGHLIGHTS**

- This highly visible retail strip center is just off the East South Boulevard , a high traffic thoroughfare in Montgomery
- Near Troy Highway/Hwy 231, which averages 40,000 CPD
- Plenty of parking for customers & employees

- Great opportunity- Montgomery Public Schools have relocated two schools in the old Mall location, one being national ranked Loveless Academic Magnet Program Highschool (Lamp)- That's right across the street!
- With close proximity to well established neighborhoods

# Retail Map