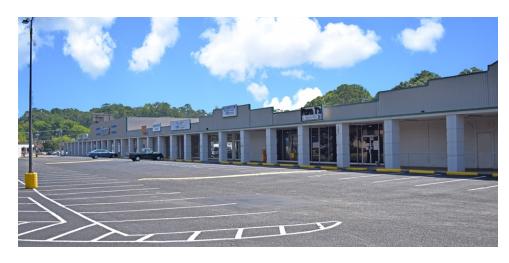

# EREST HILLS SLOPRING CENTER

### 3416 ATLANTA HWY, MONTGOMERY, AL 36109

### **PROPERTY HIGHLIGHTS**

- Great Established Shopping Center in North-Central Montgomery
- · Restaurant/Catering space available
- This Center's exterior and parking lot was renovated/resurfaced in 2017
- Vacant spaces have recently been vanilla boxed and ready for occupancy.
- Located in the center of Montgomery on Atlanta Highway a Major Montgomery corridor.
- Surrounded by well established & stable residential communities such as Forest Hills, Dalraida, and Morningview.
- The Center has national tenants Aarons Rents, H&R Block as anchors
- 2.0± Miles to I-85
- 2.0± Miles to Maxwell Air Force Base Gunter Annex