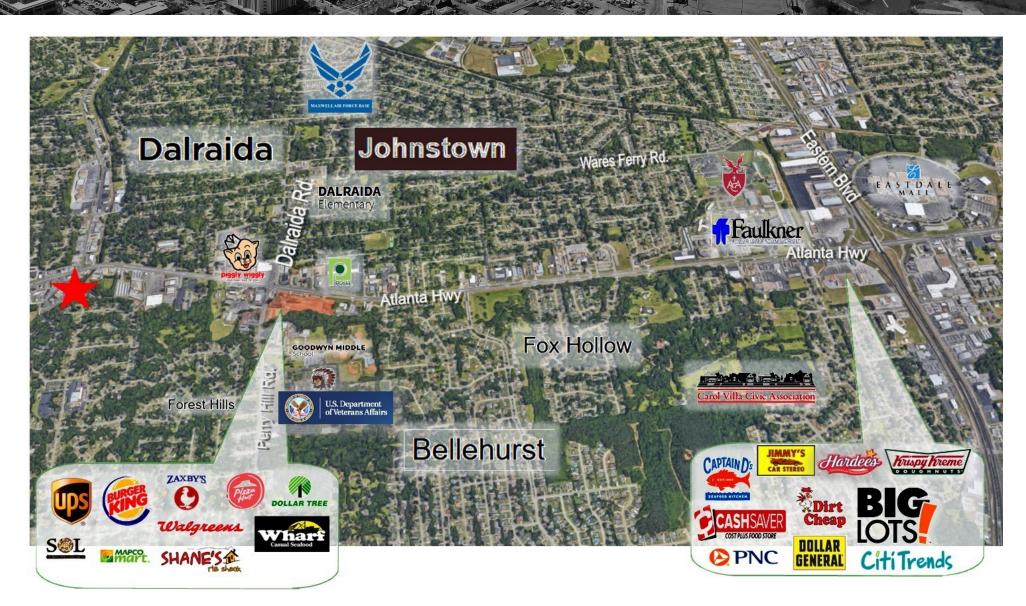

### **PROPERTY HIGHLIGHTS**

- Great Established Shopping Center in North-Central Montgomery
- · Restaurant/Catering space available
- This Center's exterior and parking lot was renovated/resurfaced in 2017
- Vacant spaces have recently been vanilla boxed and ready for occupancy.
- Located in the center of Montgomery on Atlanta Highway a Major Montgomery corridor.
- Surrounded by well established & stable residential communities such as Forest Hills, Dalraida, and Morningview.
- The Center has national tenants Aarons Rents, H&R Block as anchors
- 2.0± Miles to I-85
- 2.0± Miles to Maxwell Air Force Base Gunter Annex