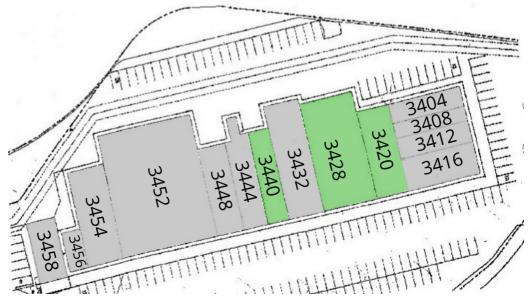

### 3416 ATLANTA HWY, MONTGOMERY, AL 36109

**AVAILABLE** 

LEASED

LEASE TYPE | NNN

**TOTAL SPACE** | 2,237 - 19,392 SF

**LEASE TERM** | Negotiable

LEASE RATE | \$9.00 SF/yr

| SUITE | TENANT    | SIZE              | TYPE | RATE         |
|-------|-----------|-------------------|------|--------------|
| 3420  | Available | 4,644 - 19,392 SF | NNN  | \$9.00 SF/yr |
| 3428  | Available | 6,800 - 19,392 SF | NNN  | \$9.00 SF/yr |
| 3440  | Available | 2,237 - 19,392 SF | NNN  | \$9.00 SF/yr |