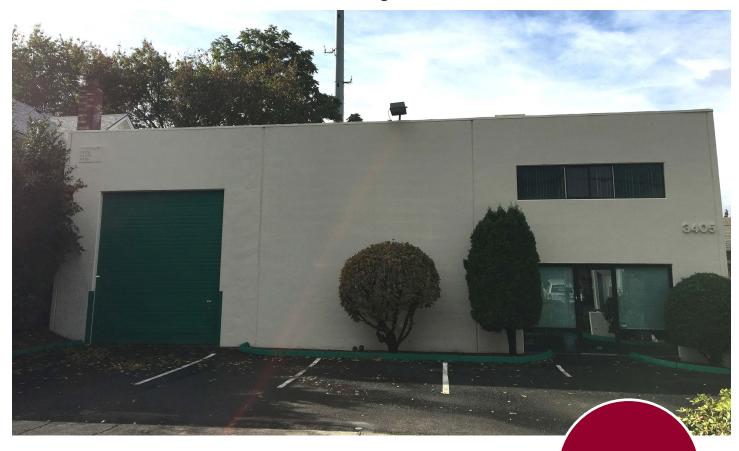

## Freestanding Flex Building - Central Eastside

3405 SE 20th Avenue, Portland, Oregon

#### LOADING

(1) Grade level door (12' W x 14' H)

### CLEAR HEIGHT

16′