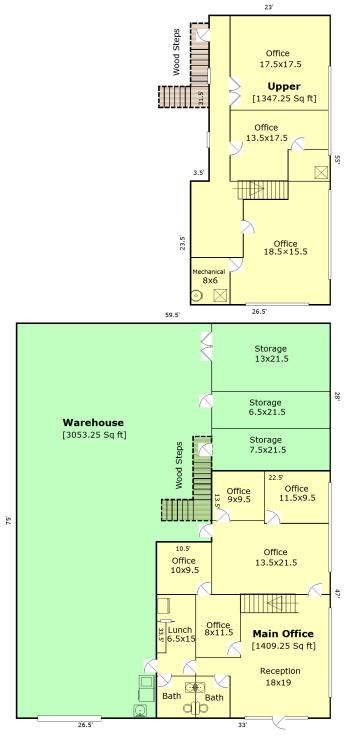

# PROPERTY DESCRIPTION

5,809 SF Usable

1st Floor Office:1,410 SF2nd Floor Office:1,347 SFWarehouse:3,052 SF

### **FLOOR PLAN**

bayne@macadamforbes.com

All of the information contained herein was obtained either from the owner or other parties we consider reliable. We have no reason to doubt its accuracy, however we do not guarantee it.