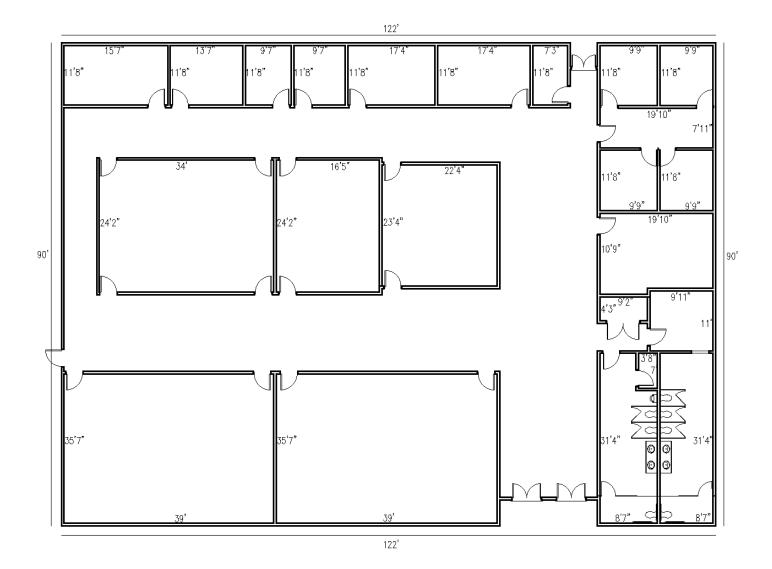

#### **OFFERING SUMMARY**

Building Size: 10,875 SF

Sale Price \$575,000

Sale Price/SF: \$52.87/SF

Lease Rate: \$9.50/SF/yr

Lease Rate/Mo: \$8,609.38

Lease Type: Modified Gross

Lot Size: 1.11 Acres

#### **PROPERTY OVERVIEW**

Quality office building available for sale or lease just off of Florida Blvd near the Lobdell Ave intersection and Bon Carre Business Park. The office has been well maintained and is ready for a tenant or owner occupant with a need for large offices, conference rooms, and an open floor area. The building is perfectly set up for classroom space and training rooms with ample parking.