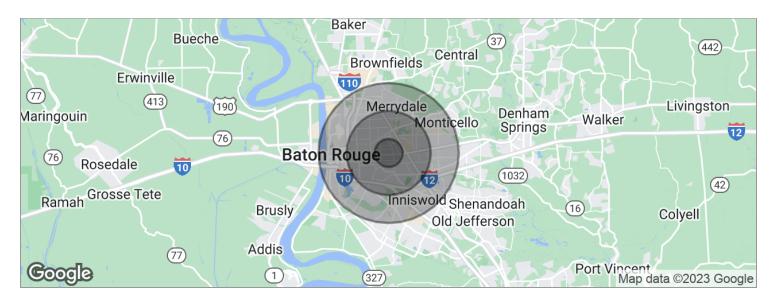

FLORIDA

BOULEVARD

| POPULATION                            | 1 MILE          | 3 MILES           | 5 MILES           |
|---------------------------------------|-----------------|-------------------|-------------------|
| Total population                      | 10,606          | 79,954            | 215,132           |
| Median age                            | 31.9            | 35.0              | 33.7              |
| Median age (Male)                     | 30.2            | 31.9              | 31.1              |
| Median age (Female)                   | 34.4            | 37.4              | 36.2              |
|                                       |                 |                   |                   |
| HOUSEHOLDS & INCOME                   | 1 MILE          | 3 MILES           | 5 MILES           |
| HOUSEHOLDS & INCOME  Total households | 1 MILE<br>4,566 | 3 MILES<br>32,361 | 5 MILES<br>84,144 |
|                                       |                 |                   |                   |
| Total households                      | 4,566           | 32,361            | 84,144            |