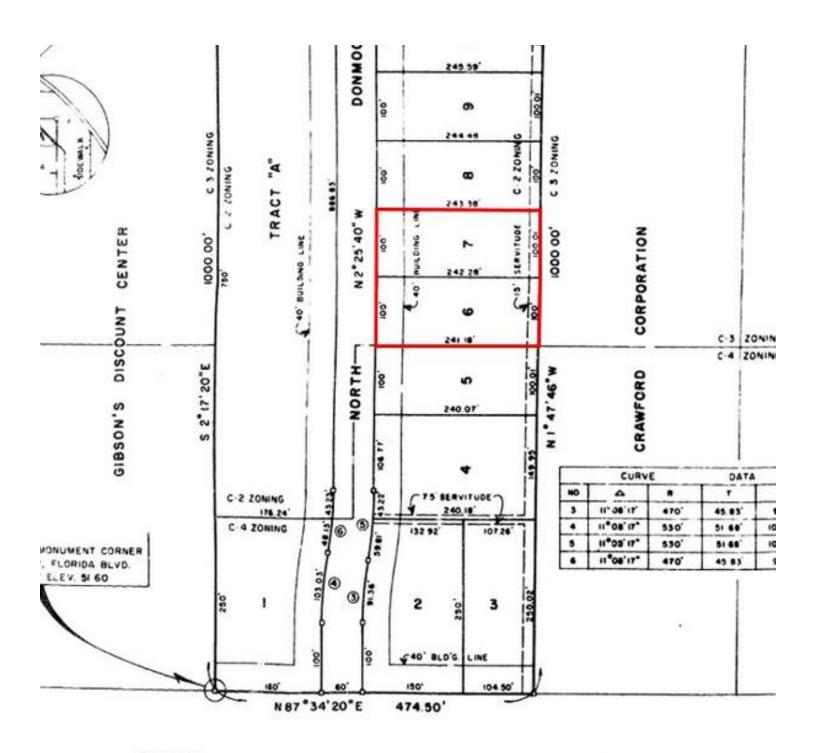

#### **OFFERING SUMMARY**

Building Size: 10,875 SF

Sale Price \$575,000

Sale Price/SF: \$52.87/SF

Lease Rate: \$9.50/SF/yr

Lease Rate/Mo: \$8,609.38

Lease Type: Modified Gross

Lot Size: 1.11 Acres

Zoning: C2