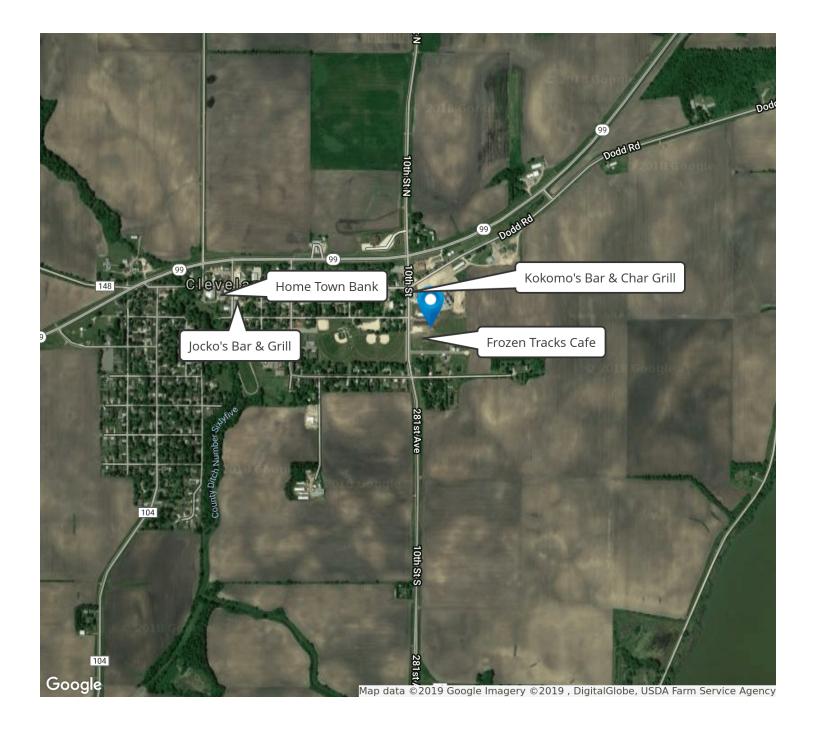

an age (Female)                   | 36.3                  | 34.6                   | 36.1                   |
|                                       |                       |                        |                        |
| HOUSEHOLDS & INCOME                   | 10 MILES              | 20 MILES               | 30 MILES               |
| HOUSEHOLDS & INCOME  Total households | <b>10 MILES</b> 9,938 | <b>20 MILES</b> 56,418 | <b>30 MILES</b> 85,847 |
|                                       |                       |                        |                        |
| Total households                      | 9,938                 | 56,418                 | 85,847                 |

<sup>\*</sup> Demographic data derived from 2010 US Census





# CLEVELAND - THE DEPOT - 10TH ST. - 301 S.