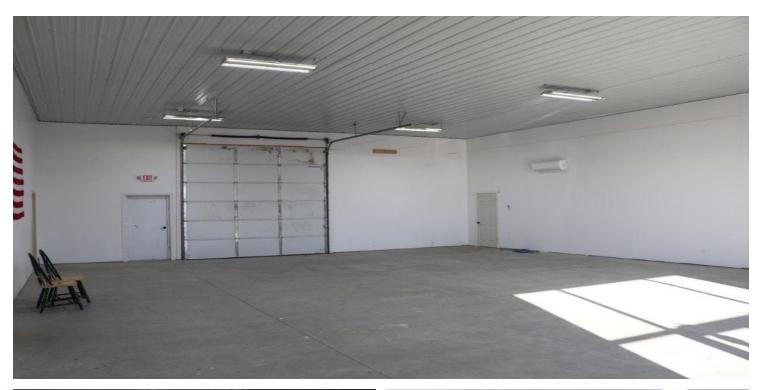

#### **Property Description**

Located on a great corner in Cleveland, MN, this mixed use building is great for a variety of users. There are two retail tenants, however the vacant area would be ideal for an owner/occupier in the construction field. There is the potential to further build out the property to produce additional revenue. This building is clean, has a lot of parking and is easily accessible from the main road.

#### **Property Highlights**

- Great visibility
- · Ample drive-up parking
- · Additional space for expansion