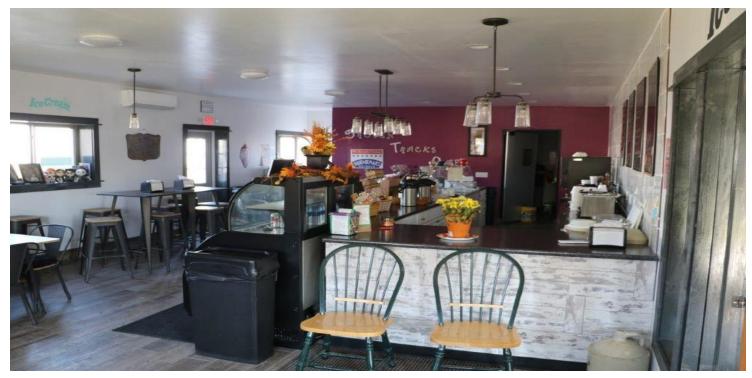

#### **Property Description**

Located on a great corner in Cleveland, MN, this mixed use building is great for a variety of users. There are two retail tenants, however the vacant area would be ideal for an owner/occupier in the construction field. There is the potential to further build out the property to produce additional revenue. This building is clean, has a lot of parking and is easily accessible from the main road.

#### **Property Highlights**

- Great visibility
- · Ample drive-up parking
- · Additional space for expansion