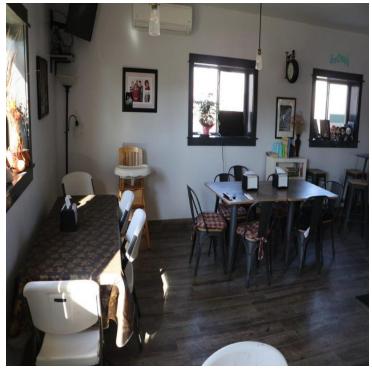

#### **Property Description**

Located on a great corner in Cleveland, MN, this mixed use building is great for a variety of users. There are two retail tenants, however the vacant area would be ideal for an owner/occupier in the construction field. There is the potential to further build out the property to produce additional revenue. This building is clean, has a lot of parking and is easily accessible from the main road.

#### **Property Highlights**

- Great visibility
- · Ample drive-up parking
- · Additional space for expansion