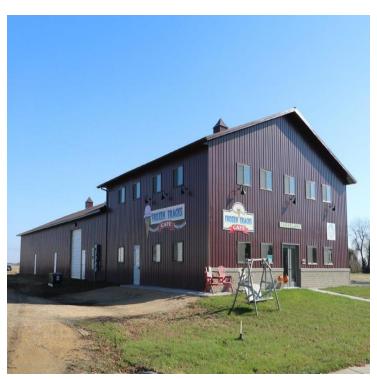

# **CLEVELAND - THE DEPOT - 10TH ST. - 301 S. FOR SALE**\$429,900





#### **Property Description**

Located on a great corner in Cleveland, MN, this mixed use building is great for a variety of users. There are two retail tenants, however the vacant area would be ideal for an owner/occupier in the construction field. There is the potential to further build out the property to produce additional revenue. This building is clean, has a lot of parking and is easily accessible from the main road.

#### **Property Highlights**

- Great visibility
- · Ample drive-up parking
- · Additional space for expansion







# CLEVELAND - THE DEPOT - 10TH ST. - 301 S.





#### **OFFERING SUMMARY**

Sale Price: \$429,900

Lot Size: 1.28 Acres

Year Built: 2017

Building Size: 10,800 SF

Zoning: Commercial

Sale Price / SF: \$39.81

### **DEMOGRAPHICS**

|                   | 10 MILES | 20 MILES | 30 MILES |
|-------------------|----------|----------|----------|
| Total Households  | 9,938    | 56,418   | 85,847   |
| Total Population  | 27,022   | 149,772  | 228,176  |
| Average HH Income | \$66,917 | \$62,836 | \$66,104 |





## CLEVELAND - THE DEPOT - 10TH ST. - 301 S.









**David Schooff CCIM SIOR 507.625.0985** *david@cbcfishergroup.com* 



# CLEVELAND - THE DEPOT - 10TH ST. - 301 S.









David Schooff CCIM SIOR 507.625.0985 david@cbcfishergroup.com



## CLEVELAND - THE DEPOT - 10TH ST. - 301 S.









**David Schooff CCIM SIOR 507.625.