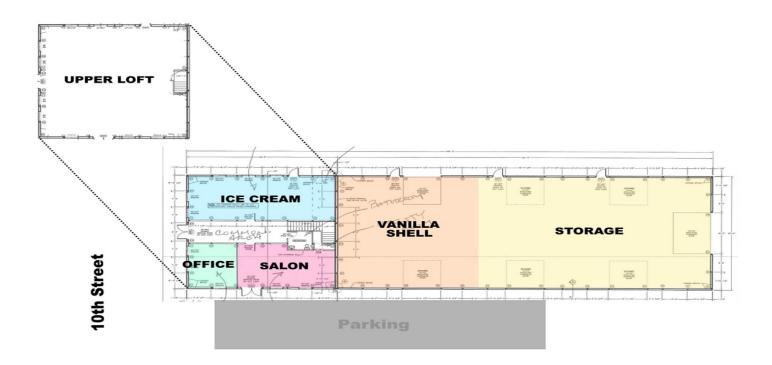

#### **Property Description**

Located on a great corner in Cleveland, MN, this mixed use building is great for a variety of users. There are two retail tenants, however the vacant area would be ideal for an owner/occupier in the construction field. There is the potential to further build out the property to produce additional revenue. This building is clean, has a lot of parking and is easily accessible from the main road.

#### **OFFERING SUMMARY**

Sale Price: \$429,900

Lot Size: 1.28 Acres

Year Built: 2017

Building Size: 10,800 SF

Zoning: Commercial

Sale Price / SF: \$39.81