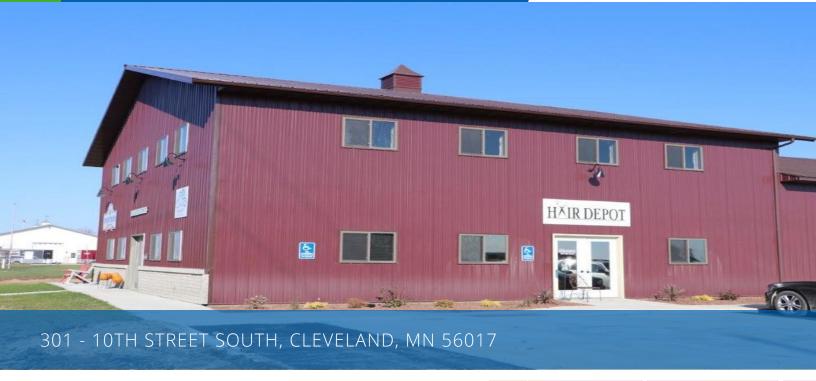

# **CLEVELAND - THE DEPOT - 10TH ST. - 301 S. FOR SALE**\$429,900

#### **Property Description**

Located on a great corner in Cleveland, MN, this mixed use building is great for a variety of users. There are two retail tenants, however the vacant area would be ideal for an owner/occupier in the construction field. There is the potential to further build out the property to produce additional revenue. This building is clean, has a lot of parking and is easily accessible from the main road.

#### **Property Highlights**

- Great visibility
- · Ample drive-up parking
- · Additional space for expansion