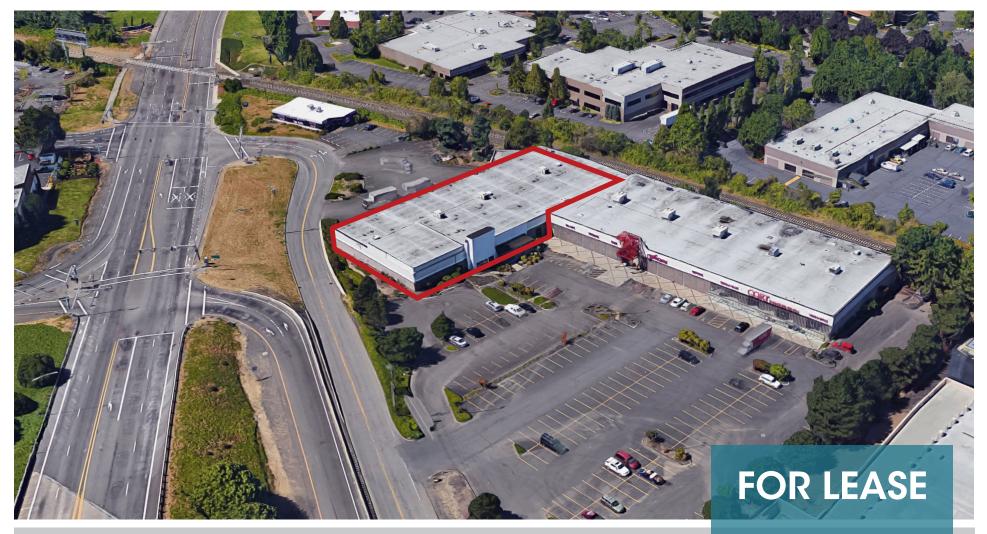

## FORMER BASSETT FURNITURE SPACE – HIGH VISIBILITY RETAIL

9587 SW Cascade Avenue, Beaverton, Oregon

#### FEATURES

- Signage and front of building visible from Highway 217
- Recently repainted exterior
- Repaving, restriping and landscape update coming in Spring 2018
- Fantastic location just off of SW Scholls Ferry Road and Highway 217 with quick access to and from Washington Square Mall