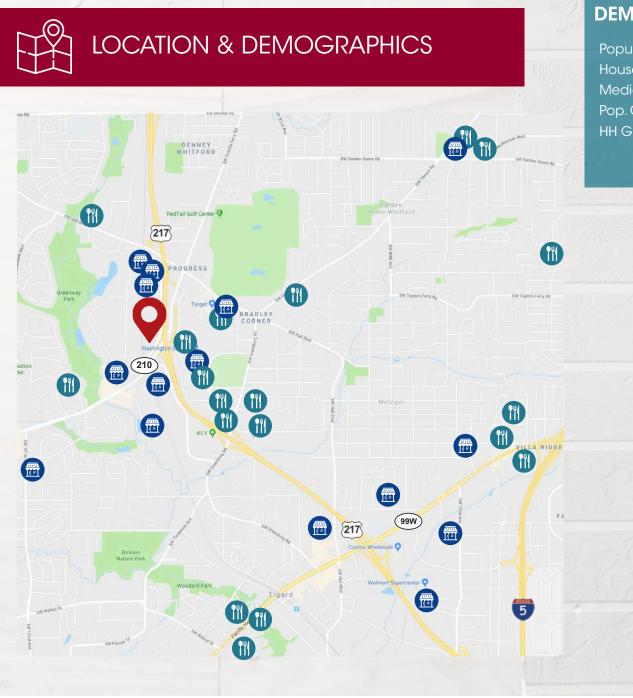

## DEMOGRAPHICS

|                     |               | 3 IVILIES     |
|---------------------|---------------|---------------|
| Population          | 12,819        | 144,750       |
| Households          | 5,163         | 59,032        |
| Median HH Income    | \$54,187      | \$67,796      |
| Pop. Growth `17-'22 | <b>个</b> 6.7% | <b>↑6</b> .5% |
| HH Growth `17-'22   | <b>↑</b> 6.6% | <b>↑</b> 6.4% |
|                     |               |               |

# RETAIL

- Washington Square Mall
- Best Buy
- Nordstrom Rack
- Target
- Fisherman's Marine & Outdoor
- Guitar Center
- Costco

### DINING

- Cheesecake Factory
- Portland Seafood
- Thirsy Lion Gastropub
- Gustav's Pub & Grill
- Red Lobster
- Benihana
- Broder Soder
- Stockpot
- Red Robin