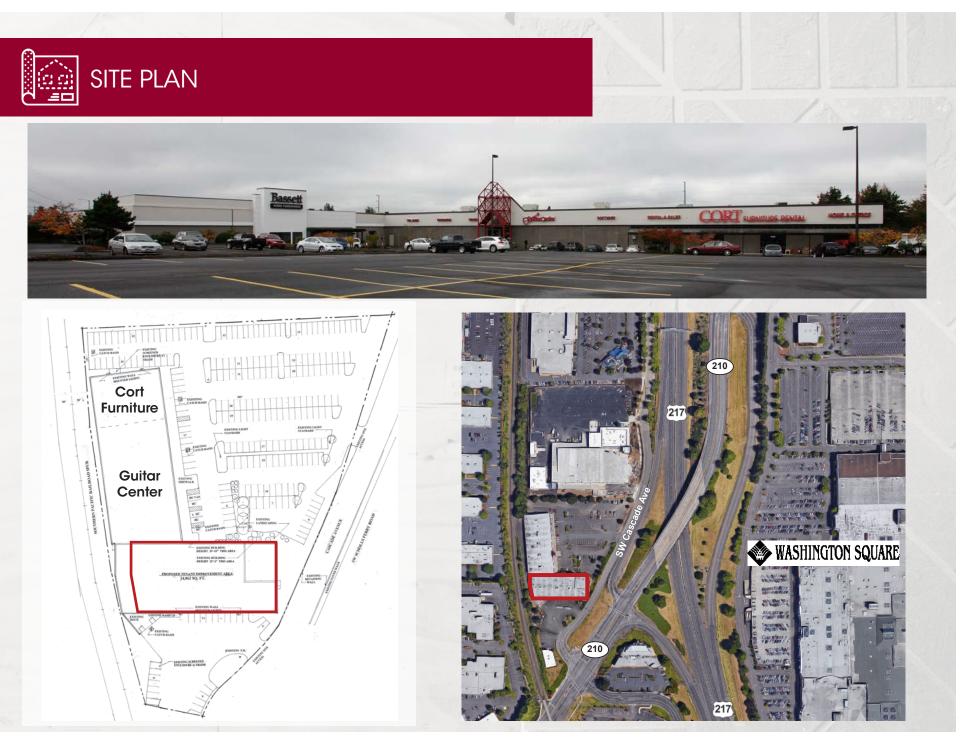

#### FEATURES

- Signage and front of building visible from Highway 217
- Recently repainted exterior
- Repaving, restriping and landscape update coming in Spring 2018
- Fantastic location just off of SW Scholls Ferry Road and Highway 217 with quick access to and from Washington Square Mall