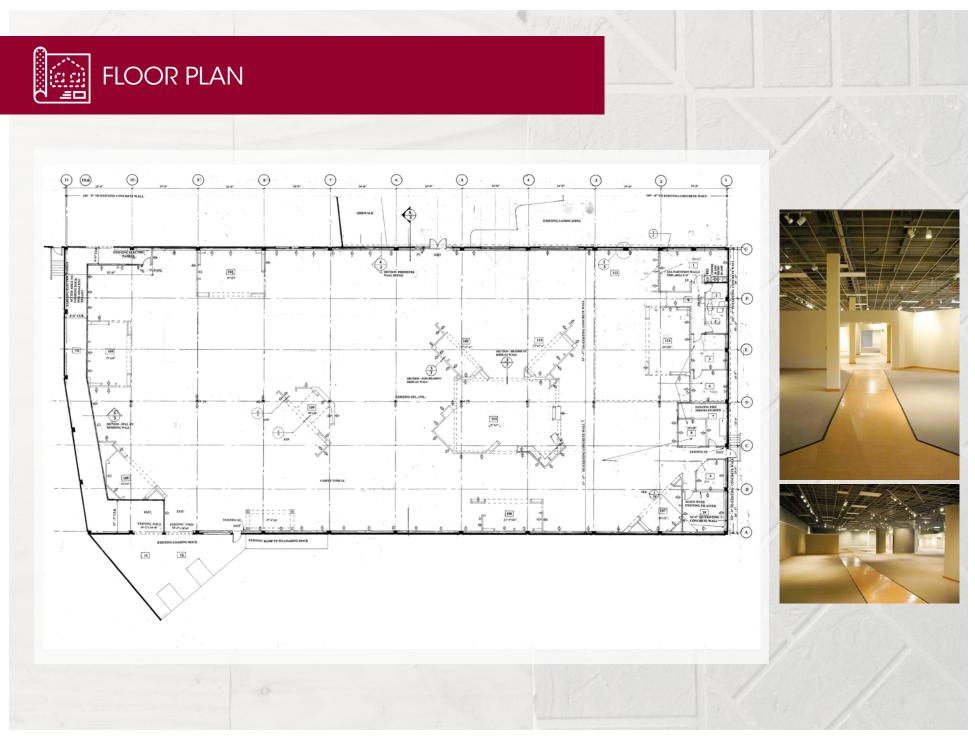

# PROPERTY FEATURES

AVAILABLE SPACE 24,862 SF

CLEAR HEIGHT 16' 3"

LOADING 1 dock high door

PARKING 4.8/1,000 SF

**ZONING** C-WS, Commerical, Washington Square

LEASE RATE \$16/SF NNN

**ESTIMATED NNN'S** \$2.87/SF/Year

#### FEATURES

- Signage and front of building visible from Highway 217
- Recently repainted exterior
- Repaving, restriping and landscape update coming in Spring 2018
- Fantastic location just off of SW Scholls Ferry Road and Highway 217 with quick access to and from Washington Square Mall