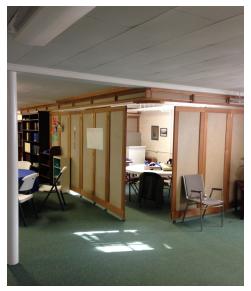

## Property Summary





#### **OFFERING SUMMARY**

Sale Price: \$700,000

Lot Size: 0.54 Acres

Building Size: 2,380

Zoning: Residential/Exempt

Commerical

Market: Eastern Shore of

Maryland

Submarket: Easton

Price / SF: \$294.12

### **PROPERTY OVERVIEW**

Located in the heart of Easton, the Temple B'Nai Israel is 2,380 SF plus additional square footage on lower level and sits on .54 acres of land and is zoned residential. The property features a beautiful brick temple that has been highly maintained. Other ideal uses include daycare facility, apartment building, school, or group home. Easy access to Route 50.

### **PROPERTY HIGHLIGHTS**

- 4000 +/ SF
- .54 AC
- Beautiful Building

## Additional Photos











### Additional Photos















# Aerial Map



# Location Maps



# Demographics Map



| POPULATION                            | 5 MILES              | 10 MILES               | 15 MILES               |
|---------------------------------------|----------------------|------------------------|------------------------|
| Total population                      | 23,307               | 38,758                 | 74,405                 |
| Median age                            | 43.8                 | 45.4                   | 44.7                   |
| Median age (male)                     | 41.5                 | 44.0                   | 43.0                   |
| Median age (Female)                   | 45.4                 | 46.3                   | 45.4                   |
|