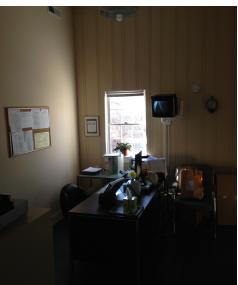

## Property Summary





#### **OFFERING SUMMARY**

Sale Price: \$700,000

Lot Size: 0.54 Acres

Building Size: 2,380

Zoning: Residential/Exempt

Commerical

Market: Eastern Shore of

Maryland

Submarket: Easton

Price / SF: \$294.12

### **PROPERTY OVERVIEW**

Located in the heart of Easton, the Temple B'Nai Israel is 2,380 SF plus additional square footage on lower level and sits on .54 acres of land and is zoned residential. The property features a beautiful brick temple that has been highly maintained. Other ideal uses include daycare facility, apartment building, school, or group home. Easy access to Route 50.

### **PROPERTY HIGHLIGHTS**

- 4000 +/ SF
- .54 AC
- Beautiful Building

## Additional Photos











### Additional Photos















# Aerial Map



# Location Maps



# Demographics Map



| POPULATION                            | 5 MILES              | 10 MILES               | 15 MILES               |
|---------------------------------------|----------------------|------------------------|------------------------|
| Total population                      | 23,307               | 38,758                 | 74,405                 |
| Median age                            | 43.8                 | 45.4                   | 44.7                   |
| Median age (male)                     | 41.5                 | 44.0                   | 43.0                   |
| Median age (Female)                   | 45.4                 | 46.3                   | 45.4                   |
|