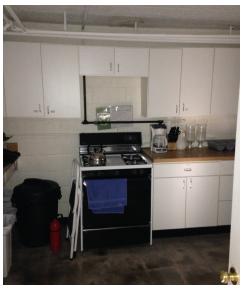

## Property Summary





#### **OFFERING SUMMARY**

Sale Price: \$700,000

Lot Size: 0.54 Acres

Building Size: 2,380

Zoning: Residential/Exempt

Commerical

Market: Eastern Shore of

Maryland

Submarket: Easton

Price / SF: \$294.12

### **PROPERTY OVERVIEW**

Located in the heart of Easton, the Temple B'Nai Israel is 2,380 SF plus additional square footage on lower level and sits on .54 acres of land and is zoned residential. The property features a beautiful brick temple that has been highly maintained. Other ideal uses include daycare facility, apartment building, school, or group home. Easy access to Route 50.

### **PROPERTY HIGHLIGHTS**

- 4000 +/ SF
- .54 AC
- Beautiful Building

## Additional Photos











### Additional Photos















# Aerial Map



# Location Maps



# Demographics Map



| POPULATION                            | 5 MILES              | 10 MILES               | 15 MILES               |
|---------------------------------------|----------------------|------------------------|------------------------|
| Total population                      | 23,307               | 38,758                 | 74,405                 |
| Median age                            | 43.8                 | 45.4                   | 44.7                   |
| Median age (male)                     | 41.5                 | 44.0                   | 43.0                   |
| Median age (Female)                   | 45.4                 | 46.3                   | 45.4                   |
|