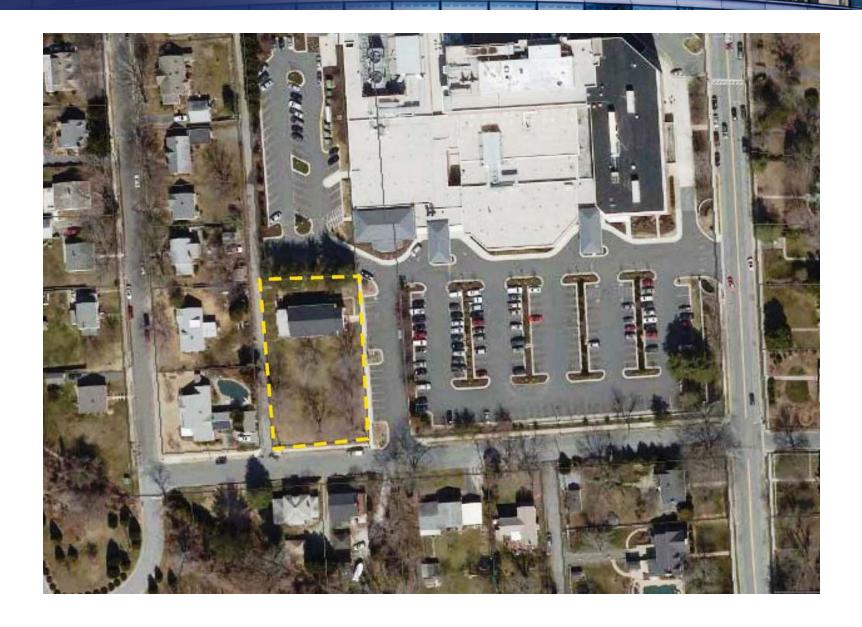

# Aerial Map

### **PROPERTY OVERVIEW**

Located in the heart of Easton, the Temple B'Nai Israel is 2,380 SF plus additional square footage on lower level and sits on .54 acres of land and is zoned residential. The property features a beautiful brick temple that has been highly maintained. Other ideal uses include daycare facility, apartment building, school, or group home. Easy access to Route 50.