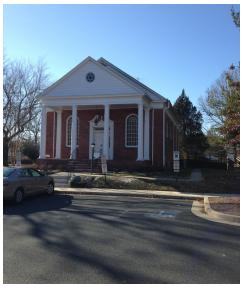

### **PROPERTY OVERVIEW**

Located in the heart of Easton, the Temple B'Nai Israel is 2,380 SF plus additional square footage on lower level and sits on .54 acres of land and is zoned residential. The property features a beautiful brick temple that has been highly maintained. Other ideal uses include daycare facility, apartment building, school, or group home. Easy access to Route 50.

### **PROPERTY HIGHLIGHTS**

- 4000 +/ SF
- .54 AC
- Beautiful Building