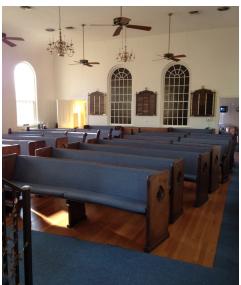

## Property Summary





#### **OFFERING SUMMARY**

Sale Price: \$700,000

Lot Size: 0.54 Acres

Building Size: 2,380

Zoning: Residential/Exempt

Commerical

Market: Eastern Shore of

Maryland

Submarket: Easton

Price / SF: \$294.12

### **PROPERTY OVERVIEW**

Located in the heart of Easton, the Temple B'Nai Israel is 2,380 SF plus additional square footage on lower level and sits on .54 acres of land and is zoned residential. The property features a beautiful brick temple that has been highly maintained. Other ideal uses include daycare facility, apartment building, school, or group home. Easy access to Route 50.

### **PROPERTY HIGHLIGHTS**

- 4000 +/ SF
- .54 AC
- Beautiful Building

## Additional Photos











### Additional Photos















# Aerial Map



# Location Maps



# Demographics Map



| POPULATION                            | 5 MILES              | 10 MILES               | 15 MILES               |
|---------------------------------------|----------------------|------------------------|------------------------|
| Total population                      | 23,307               | 38,758                 | 74,405                 |
| Median age                            | 43.8                 | 45.4                   | 44.7                   |
| Median age (male)                     | 41.5                 | 44.0                   | 43.0                   |
| Median age (Female)                   | 45.4                 | 46.3                   | 45.4                   |
|