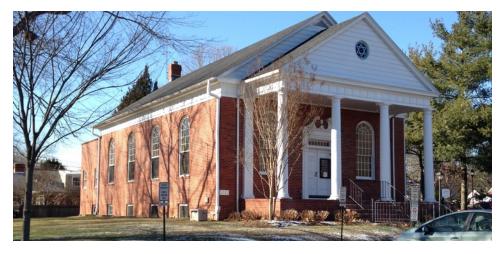

### **PROPERTY OVERVIEW**

Located in the heart of Easton, the Temple B'Nai Israel is 2,380 SF plus additional square footage on lower level and sits on .54 acres of land and is zoned residential. The property features a beautiful brick temple that has been highly maintained. Other ideal uses include daycare facility, apartment building, school, or group home. Easy access to Route 50.

## Additional Photos

### Additional Photos