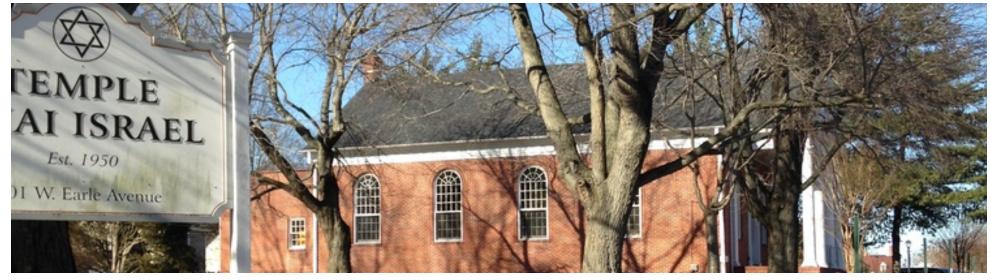

### **PROPERTY OVERVIEW**

Located in the heart of Easton, the Temple B'Nai Israel is 2,380 SF plus additional square footage on lower level and sits on .54 acres of land and is zoned residential. The property features a beautiful brick temple that has been highly maintained. Other ideal uses include daycare facility, apartment building, school, or group home. Easy access to Route 50.

### **PROPERTY HIGHLIGHTS**

- 4000 +/ SF
- .54 AC
- Beautiful Building