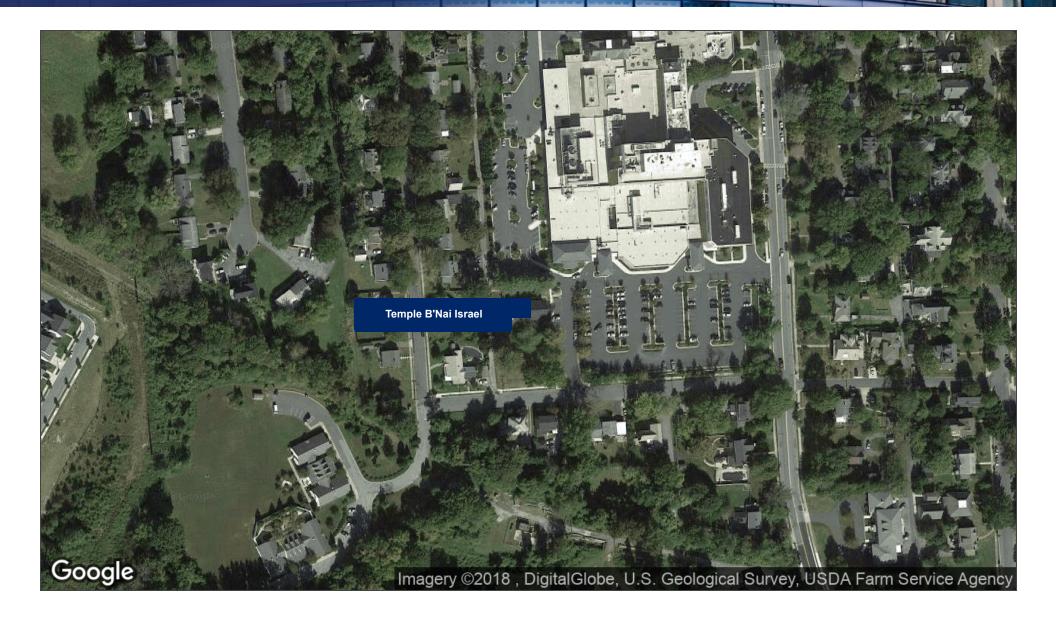

# Location Maps

### **PROPERTY OVERVIEW**

Located in the heart of Easton, the Temple B'Nai Israel is 2,380 SF plus additional square footage on lower level and sits on .54 acres of land and is zoned residential. The property features a beautiful brick temple that has been highly maintained. Other ideal uses include daycare facility, apartment building, school, or group home. Easy access to Route 50.