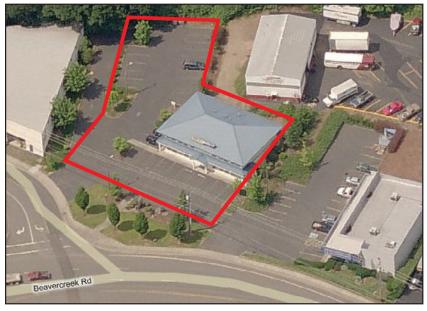

## **Property Description**

Available Space: 3,000 SF (First Floor)

Parking: 11-15 Spaces

Daily Average

Traffic Count: 18,134 Cars on Beavercreek Road

2011 Estimated Demographics1 Mile3 Mile5 MilePopulation12,01645,42998,505Median Household Income\$52,048\$58,229\$61,206