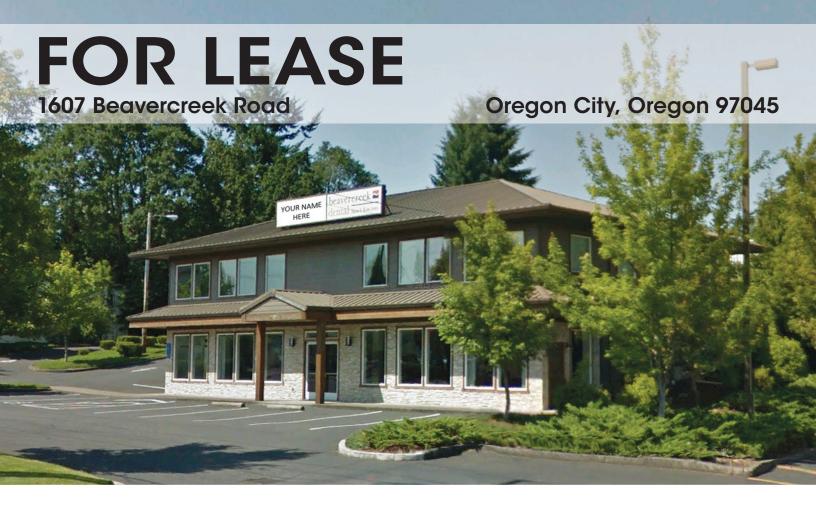

## **Property Description**

Available Space: 3,000 SF (First Floor)

Parking: 11-15 Spaces

Daily Average

Traffic Count: 18,134 Cars on Beavercreek Road

2011 Estimated Demographics1 Mile3 Mile5 MilePopulation12,01645,42998,505Median Household Income\$52,048\$58,229\$61,206

## **Features**

- Exterior building signage visible on Beavercreek Road
- Window-lined first floor space for office, medical or retail tenant

For additional information, contact:

Rhys Konrad Direct: 503.972.7293 rhys@macadamforbes.com