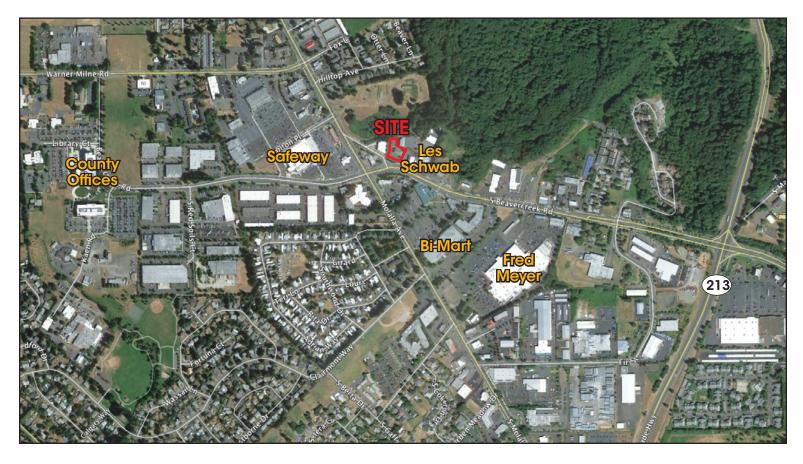

## **Property Description**

Available Space: 3,000 SF (First Floor)

Parking: 11-15 Spaces

Daily Average

Traffic Count: 18,134 Cars on Beavercreek Road

2011 Estimated Demographics1 Mile3 Mile5 MilePopulation12,01645,42998,505Median Household Income\$52,048\$58,229\$61,206