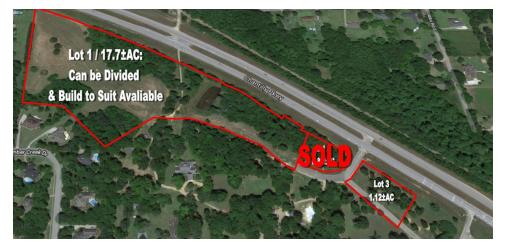

## **Executive Summary**

Contact Agent

19.6 Acres

**B-2: General Business** 

PROPERTY HIGHLIGHTS

Build to Suit Available

• Lots may be Divided

DEMOGRAPHICS

• Great Locations with frontage on Chantilly Parkway

• Treed lots on red clay dirt/gravel site slightly above road

Sewer and 3 Phase power to each lot.

grade with great visibility.

- Sites and final plan approval are subject to the covenant and architectural control.
- 0.5± Miles to Vaughn Rd & Chantilly Intersection
- 1.1± Miles to Pike Road Town Hall
- 2.0± Miles to the entrance to EastChase Shopping Center
- 2.5+ Miles to I-85