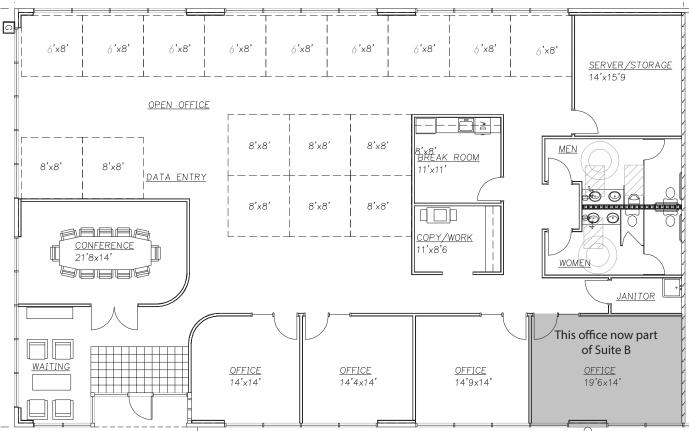

### FEATURES

- Available space includes beautifully built out work areas including privates, conference rooms, ADA restrooms and a breakroom
- Cubicles and furniture included with Suite B
- Potential plug-n-play with existing office furniture and cubicles with Suite A
- Open floor plan configuration includes some private offices
- High ceilings and abundant glass line
- Located in a quality buisiness park

### Suite A - 4,492 SF

**Stu Peterson, SIOR** 503.972.7288 stu@macadamforbes.com

All of the information contained herein was obtained either from the owner or other parties we consider reliable. We have no reason to doubt its accuracy, however we do not guarantee it.