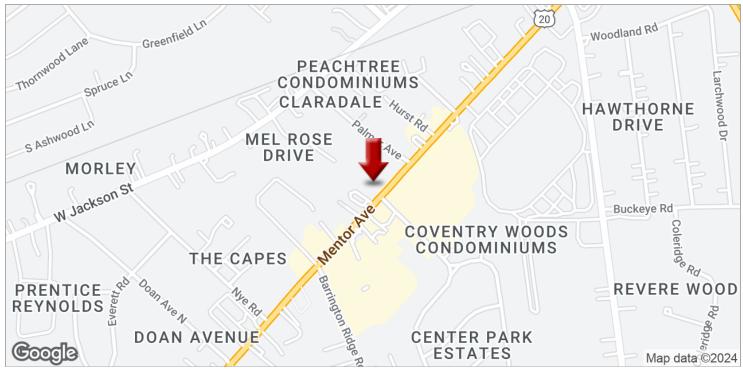

#### **LOCATION OVERVIEW**

1536 Mentor Avenue is 1/4 mile west of SR 44 on Mentor Avenue in Painesville Township. Adjacent neighbors are Loan Max and O' Reilly's Auto to the east and Kellee's Buy, Trade and Sell to the west. Across Mentor avenue is Normandy Drive.