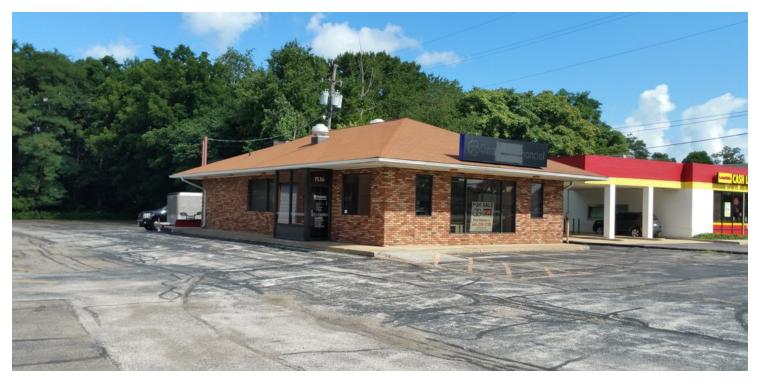

# FORMER ONE MAIN FINANCIAL

1536 Mentor Avenue, Painesville, OH 44077

#### **PROPERTY OVERVIEW**

Price is reduced to \$275,000 based on proposed parcel split. Building has drive thru and large shared parking lot with Kellee's Buy Trade Sell business to the west. Both buildings are being sold separately and a shared easement or lot line adjustment will be determined by mutual agreement. The building has nice glass windows and brick facade. Want to own your own property on Mentor Avenue in Lake County? This is a once in a lifetime opportunity to own your dream and to build your business in Painesville Township, Ohio. Township incentives are available upon request. This free-standing building has ample parking for medical, restaurant with drive thru, office, or retail use. Don't miss your chance!

#### **LOCATION OVERVIEW**

1536 Mentor Avenue is 1/4 mile west of SR 44 on Mentor Avenue in Painesville Township. Adjacent neighbors are Loan Max and O' Reilly's Auto to the east and Kellee's Buy, Trade and Sell to the west. Across Mentor avenue is Normandy Drive.