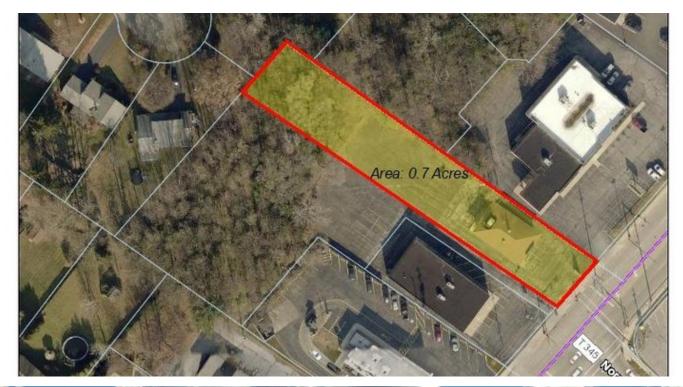

### **OFFERING SUMMARY**

| SALE PRICE:    | \$275,000          |  |
|----------------|--------------------|--|
| AVAILABLE SF:  |                    |  |
| LOT SIZE:      | 0.7 Acres          |  |
| BUILDING SIZE: | 2,592 SF           |  |
| ZONING:        | Commercial         |  |
| MARKET:        | Cleveland          |  |
| SUBMARKET:     | Mentor Painesville |  |
| PRICE / SF:    | \$106.10           |  |

#### **PROPERTY OVERVIEW**

Price is reduced to \$275,000 based on proposed parcel split. Building has drive thru and large shared parking lot with Kellee's Buy Trade Sell business to the west. Both buildings are being sold separately and a shared easement or lot line adjustment will be determined by mutual agreement. The building has nice glass windows and brick facade. Want to own your own property on Mentor Avenue in Lake County? This is a once in a lifetime opportunity to own your dream and to build your business in Painesville Township, Ohio. Township incentives are available upon request. This free-standing building has ample parking for medical, restaurant with drive thru, office, or retail use. Don't miss your chance!