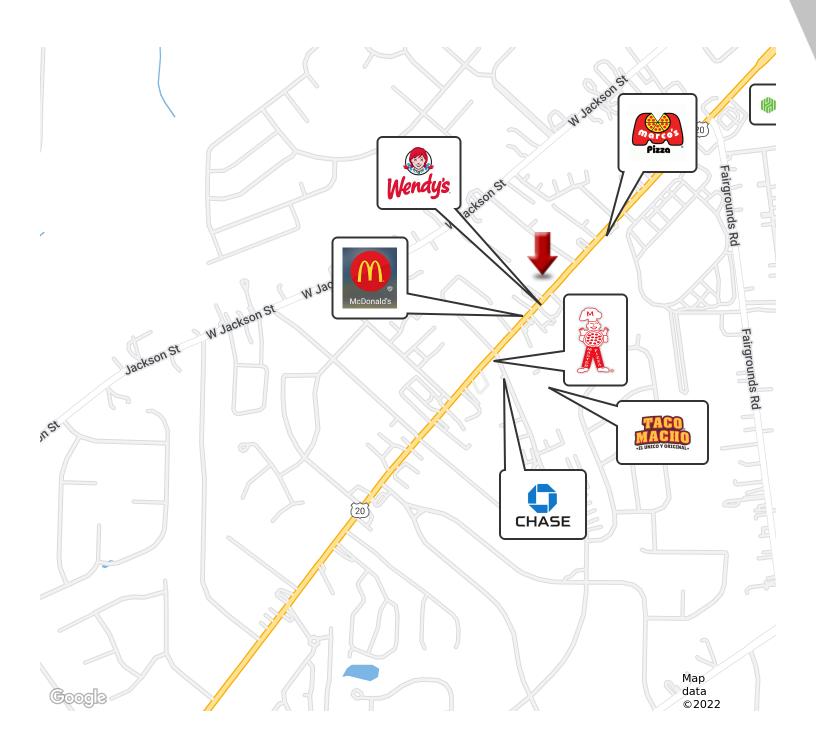

#### **LOCATION OVERVIEW**

1536 Mentor Avenue is 1/4 mile west of SR 44 on Mentor Avenue in Painesville Township. Adjacent neighbors are Loan Max and O' Reilly's Auto to the east and Kellee's Buy, Trade and Sell to the west. Across Mentor avenue is Normandy Drive.