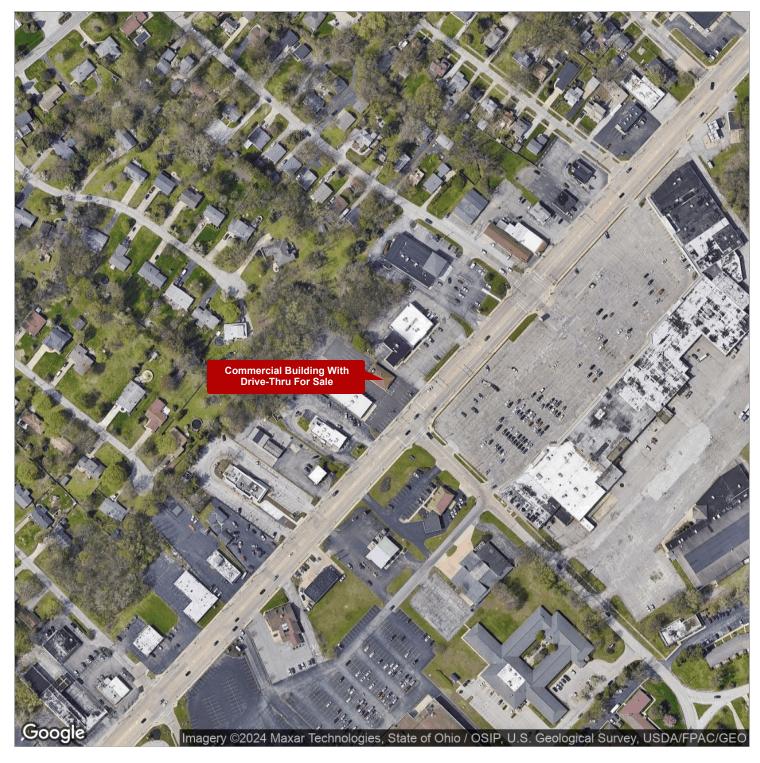

#### **PROPERTY OVERVIEW**

Price is reduced to \$275,000 based on proposed parcel split. Building has drive thru and large shared parking lot with Kellee's Buy Trade Sell business to the west. Both buildings are being sold separately and a shared easement or lot line adjustment will be determined by mutual agreement. The building has nice glass windows and brick facade. Want to own your own property on Mentor Avenue in Lake County? This is a once in a lifetime opportunity to own your dream and to build your business in Painesville Township, Ohio. Township incentives are available upon request. This free-standing building has ample parking for medical, restaurant with drive thru, office, or retail use. Don't miss your chance!

#### **LOCATION OVERVIEW**

1536 Mentor Avenue is 1/4 mile west of SR 44 on Mentor Avenue in Painesville Township. Adjacent neighbors are Loan Max and O' Reilly's Auto to the east and Kellee's Buy, Trade and Sell to the west. Across Mentor avenue is Normandy Drive.