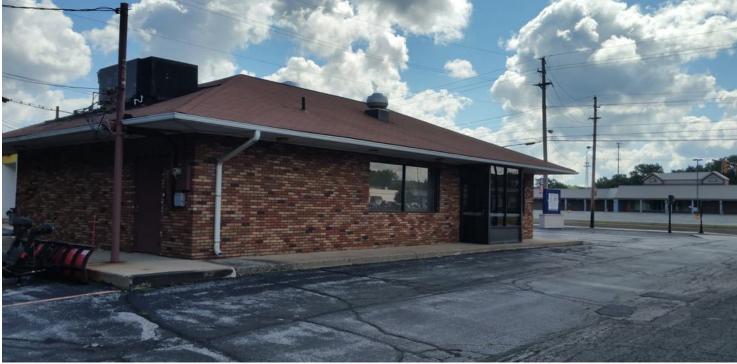

#### **PROPERTY OVERVIEW**

Price is reduced to \$275,000 based on proposed parcel split. Building has drive thru and large shared parking lot with Kellee's Buy Trade Sell business to the west. Both buildings are being sold separately and a shared easement or lot line adjustment will be determined by mutual agreement. The building has nice glass windows and brick facade. Want to own your own property on Mentor Avenue in Lake County? This is a once in a lifetime opportunity to own your dream and to build your business in Painesville Township, Ohio. Township incentives are available upon request. This free-standing building has ample parking for medical, restaurant with drive thru, office, or retail use. Don't miss your chance!

## COMMERCIAL BUILDING WITH DRIVE-THRU FOR SALE

1536 Mentor Avenue, Painesville, OH 44077

**KW COMMERCIAL** 440.255.5500 7400 Center Street Mentor, OH 44060