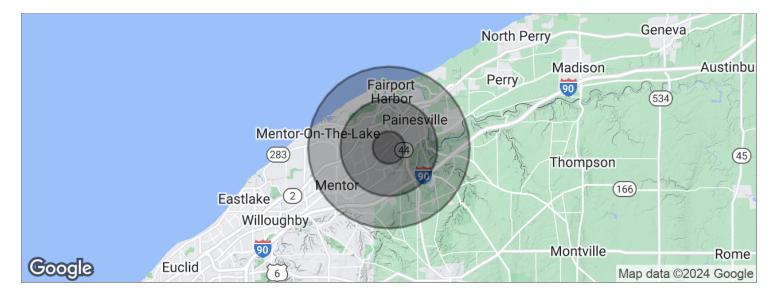

# FORMER ONE MAIN FINANCIAL

1536 Mentor Avenue, Painesville, OH 44077

| POPULATION          | 1 MILE    | 3 MILES   | 5 MILES   |
|---------------------|-----------|-----------|-----------|
| Total population    | 7,179     | 47,459    | 99,838    |
| Median age          | 41.2      | 39.6      | 40.5      |
| Median age (male)   | 39.4      | 39.0      | 40.0      |
| Median age (Female) | 43.0      | 40.2      | 41.0      |
| HOUSEHOLDS & INCOME | 1 MILE    | 3 MILES   | 5 MILES   |
| Total households    | 3,045     | 18,639    | 39,029    |
| # of persons per HH | 2.4       | 2.5       | 2.6       |
| Average HH income   | \$66,772  | \$69,831  | \$71,635  |
| Average house value | \$239,106 | \$201,978 | \$203,856 |