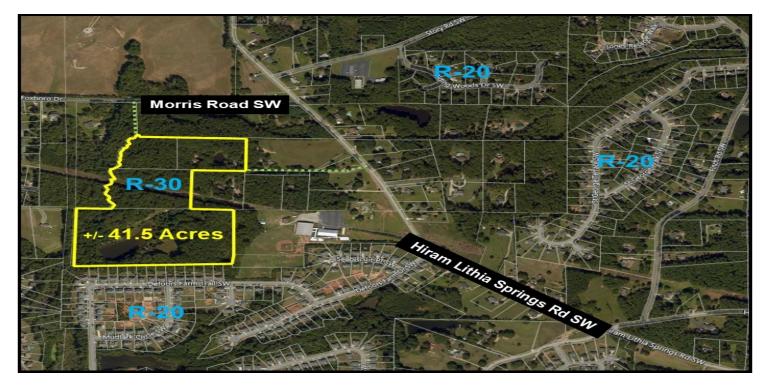

## **PROPERTY OVERVIEW**

Features 5 acre lake, partially wooded, gentle rolling topography, small pond, country fields and frontage on Morris Road with ingress easement on Hiram Lithia Springs Road. Property also includes historic barn and 3,900 sq. ft. home.

### **PROPERTY HIGHLIGHTS**

- 41.5+/- Acres with potential to add adjacent parcels
- Zoned R-30 single-family residential, 30,000 square foot lot size
- Located in Cobb County school district Powder Springs Elementary; Cooper Middle and McEachern High
- All utilities to property (water, electric, and gas)
- NOTE: Property Tours by Advance Request, Agent must be Present