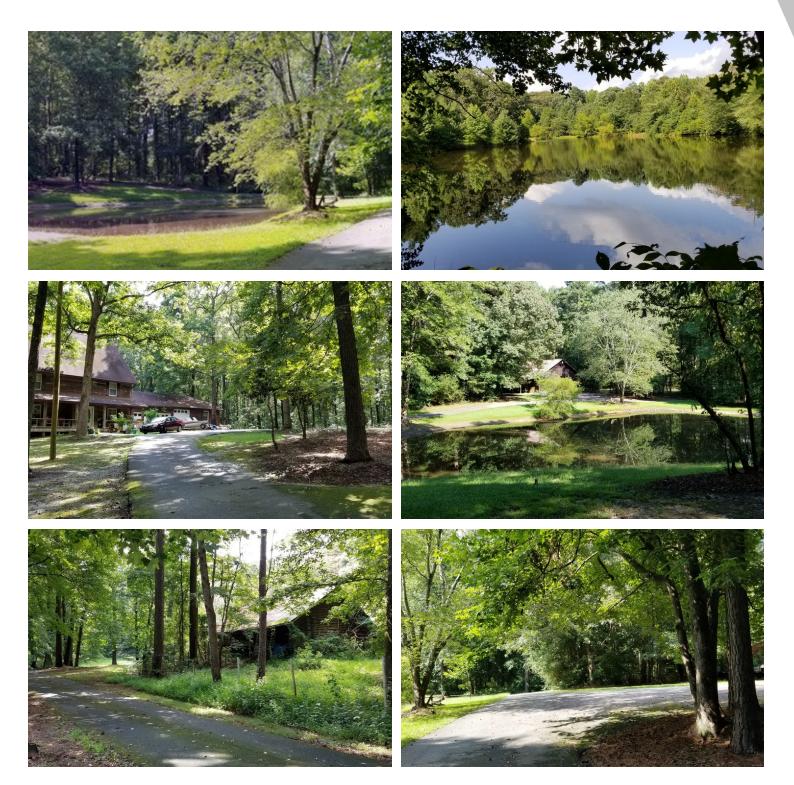

## **PROPERTY OVERVIEW**

Features 5 acre lake, partially wooded, gentle rolling topography, small pond, country fields and frontage on Morris Road with ingress easement on Hiram Lithia Springs Road. Property also includes historic barn and 3,900 sq. ft. home.