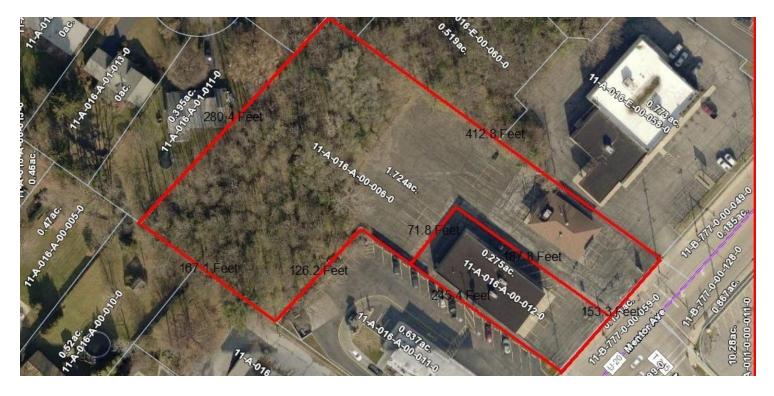

#### **OFFERING SUMMARY**

| SALE PRICE:      | \$625,000          |  |  |
|------------------|--------------------|--|--|
| NUMBER OF UNITS: | 2                  |  |  |
| AVAILABLE SF:    |                    |  |  |
| LOT SIZE:        | 2 Acres            |  |  |
| BUILDING SIZE:   | 7,592 SF           |  |  |
| ZONING:          | Commercial         |  |  |
| MARKET:          | Cleveland          |  |  |
| SUBMARKET:       | Mentor/Painesville |  |  |
| PRICE / SF:      | \$82.32            |  |  |

### **PROPERTY OVERVIEW**

Combined price of \$625,000 for both buildings and parcels. Properties are being sold "AS-IS". Well-maintained buildings on Mentor Avenue in Painesville Township, Ohio. Great visibility and easy access. Two buildings on two parcels are being sold together ONLY! Share parking lot with over 60 parking spaces with expansion capabilities. Both parcels equal 2 acres in total. Want to own your own property on Mentor Avenue in Lake County? This is a once in a lifetime opportunity to own your dream and to build your business in Painesville Township, Ohio. Township incentives are available upon request. These free-standing buildings have ample parking for medical, restaurant, office, or retail use. Expansion available in the rear. Owner-users can demise the building and rent the remaining for instant income. Don't miss your chance!