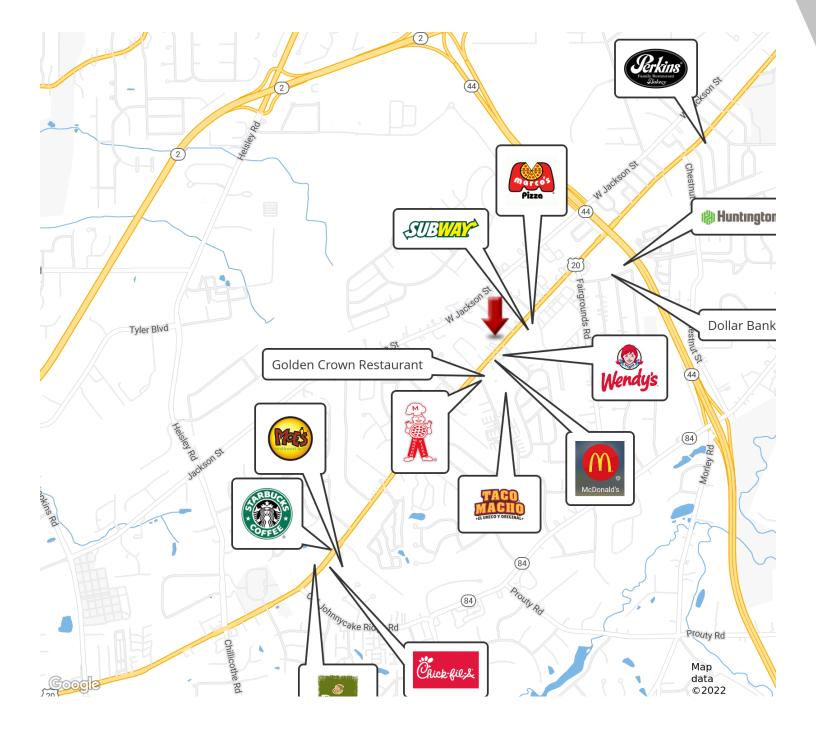

#### **LOCATION OVERVIEW**

1544 and 1536 Mentor Avenue in Painesville Township sits only 1/2 mile west of SR 44 and across the street from Normandy Drive. It is east of Wendy's and McDonalds.

**KW COMMERCIAL** 