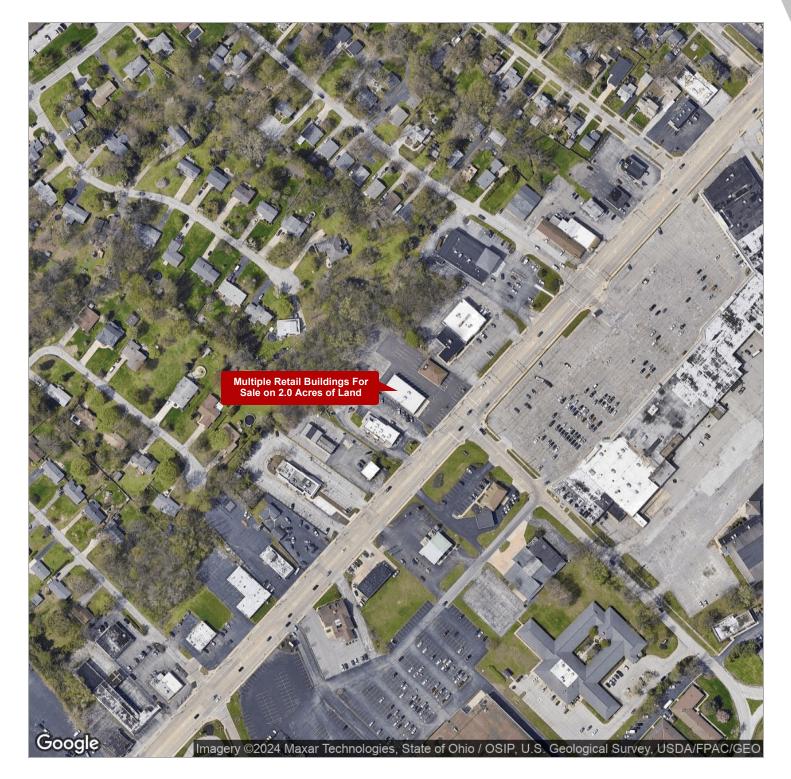

### MULTIPLE RETAIL BUILDINGS FOR SALE ON 2.0 ACRES OF LAND

1544-36 Mentor Avenue, Painesville, OH 44077

### **PROPERTY OVERVIEW**

Combined price of \$625,000 for both buildings and parcels. Properties are being sold "AS-IS". Well-maintained buildings on Mentor Avenue in Painesville Township, Ohio. Great visibility and easy access. Two buildings on two parcels are being sold together ONLY! Share parking lot with over 60 parking spaces with expansion capabilities. Both parcels equal 2 acres in total. Want to own your own property on Mentor Avenue in Lake County? This is a once in a lifetime opportunity to own your dream and to build your business in Painesville Township, Ohio. Township incentives are available upon request. These free-standing buildings have ample parking for medical, restaurant, office, or retail use. Expansion available in the rear. Owner-users can demise the building and rent the remaining for instant income. Don't miss your chance!