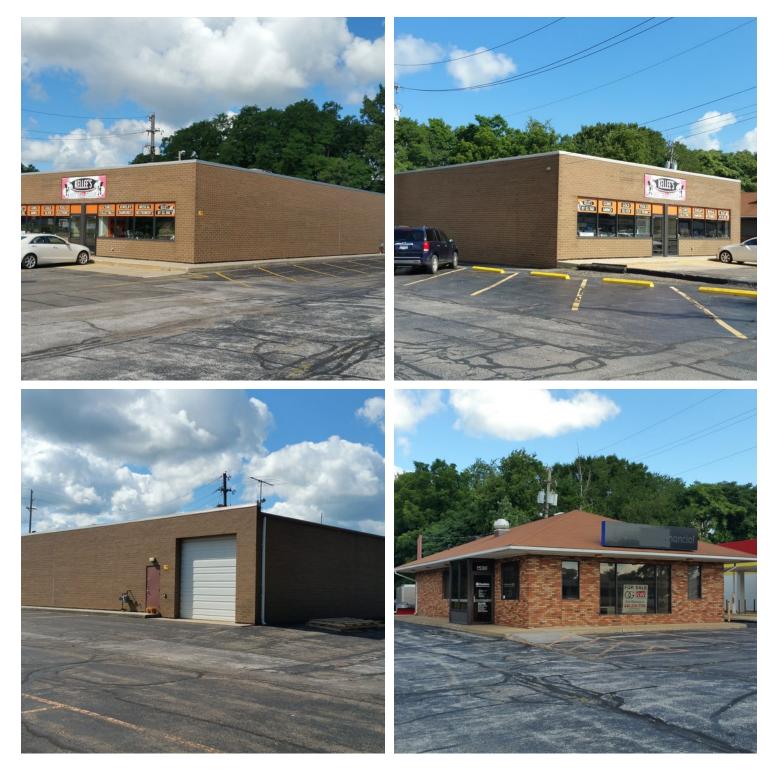

### **PROPERTY OVERVIEW**

Combined price of \$625,000 for both buildings and parcels. Properties are being sold "AS-IS". Well-maintained buildings on Mentor Avenue in Painesville Township, Ohio. Great visibility and easy access. Two buildings on two parcels are being sold together ONLY! Share parking lot with over 60 parking spaces with expansion capabilities. Both parcels equal 2 acres in total. Want to own your own property on Mentor Avenue in Lake County? This is a once in a lifetime opportunity to own your dream and to build your business in Painesville Township, Ohio. Township incentives are available upon request. These free-standing buildings have ample parking for medical, restaurant, office, or retail use. Expansion available in the rear. Owner-users can demise the building and rent the remaining for instant income. Don't miss your chance!