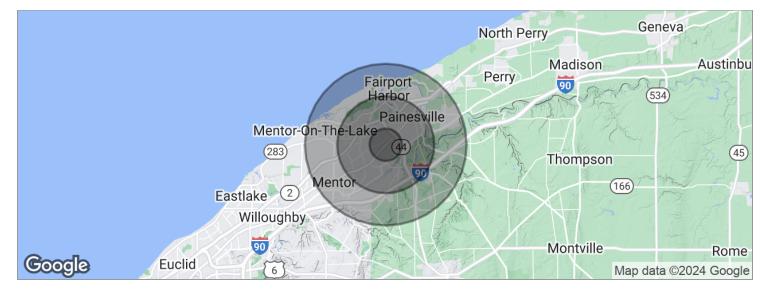

## MULTIPLE RETAIL BUILDINGS FOR SALE ON 2.0 ACRES OF LAND

1544-36 Mentor Avenue, Painesville, OH 44077

| POPULATION          | 1 MILE    | 3 MILES   | 5 MILES   |
|---------------------|-----------|-----------|-----------|
| Total population    | 7,172     | 47,627    | 99,934    |
| Median age          | 41.3      | 39.6      | 40.5      |
| Median age (male)   | 39.4      | 39.1      | 40.0      |
| Median age (Female) | 43.1      | 40.2      | 41.0      |
| HOUSEHOLDS & INCOME | 1 MILE    | 3 MILES   | 5 MILES   |
| Total households    | 3,044     | 18,712    | 39,059    |
| # of persons per HH | 2.4       | 2.5       | 2.6       |
| Average HH income   | \$66,907  | \$70,049  | \$71,661  |
| Average house value | \$238,790 | \$202,382 | \$203,682 |