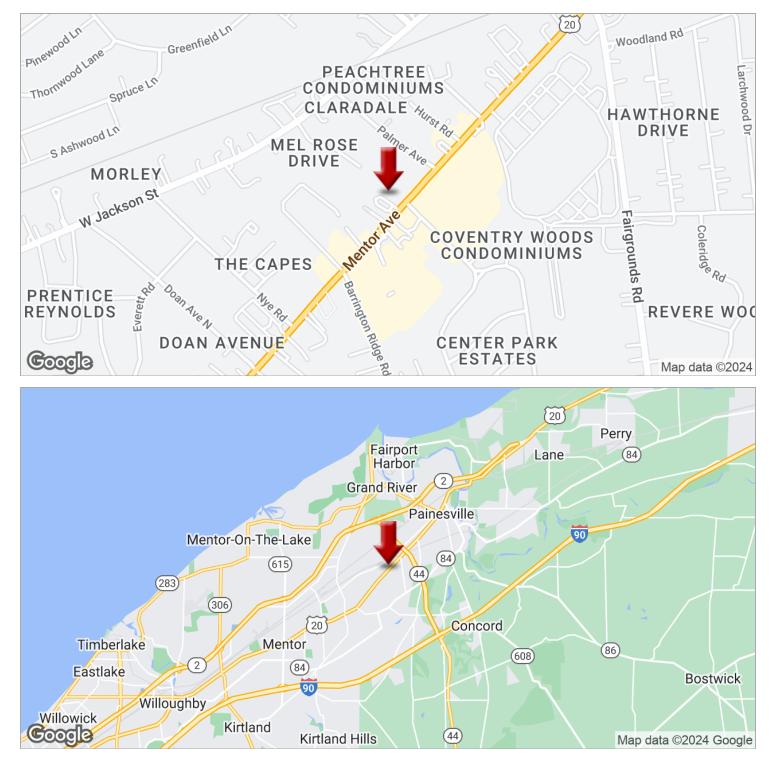

#### **LOCATION OVERVIEW**

1544 and 1536 Mentor Avenue in Painesville Township sits only 1/2 mile west of SR 44 and across the street from Normandy Drive. It is east of Wendy's and McDonalds.

**KW COMMERCIAL** 