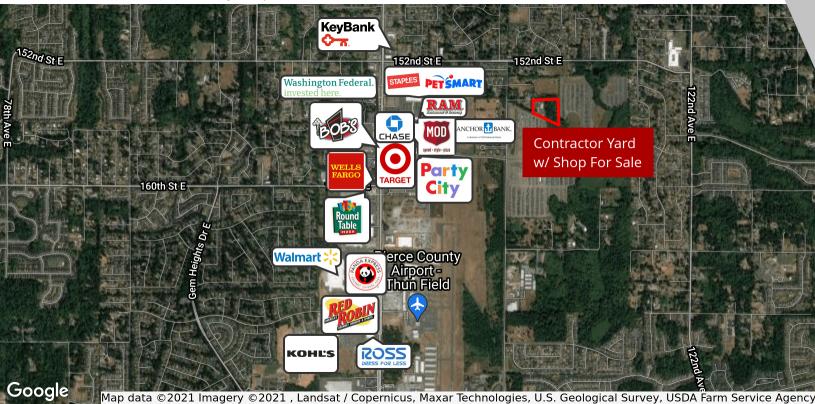

#### **LOCATION OVERVIEW**

Located behind Sunrise Village in South Hill, Puyallup.