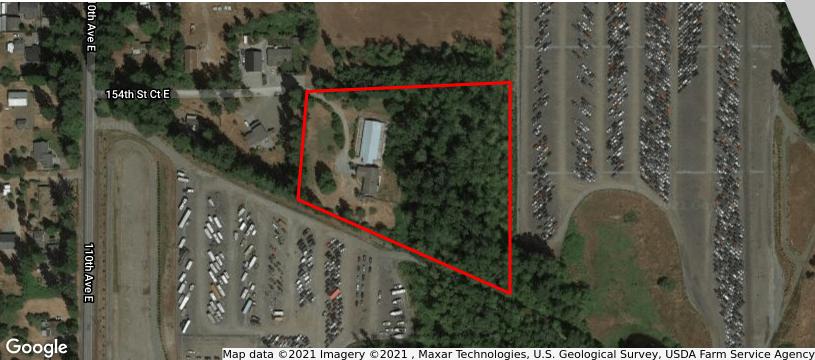

## 154TH CONTRACTOR YARD WITH SHOP

11204 154th St Ct E, Puyallup, WA 98374

#### **PROPERTY OVERVIEW**

5 acre industrial parcel with over 6000 sq ft of buildings. 3000+ sq ft home with 2 car garage and a 3000 sf shop with office space built in. Perfect for someone to live on site, and operate a business out of the shop, or convert the house to office space. Previously used for an animal kennel, and license is still available. Ideal for an owner/operator contractor yard. EC zoning for multiple industrial and commercial uses including contractor yard, vehicle sales/storage/repair, industrial services and repair, manufacturing, wholesale, salvage yard/vehicle storage, lodging, crop production, or agricultural services.

#### **PROPERTY HIGHLIGHTS**

- 5+ Acres of Land
- Multiple Industrial and Commercial Uses
- 3000+ SF Home
- 3000 SF Shop with Office Space
- Ideal for Owner/Operator

KELLER WILLIAMS COMMERCIAL 1011 East Main, Suite 208 Puyallup, WA 98372