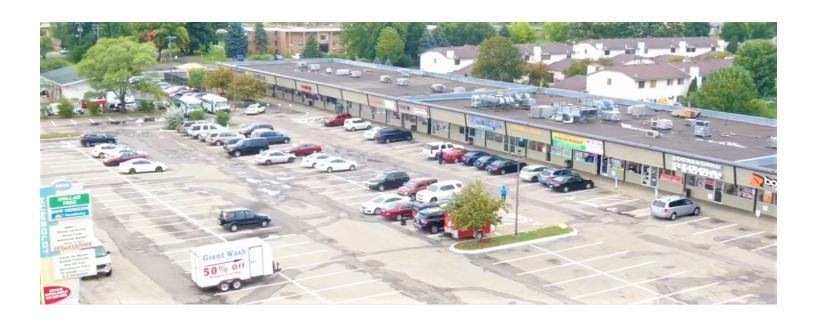

# HUMBOLDT SQUARE SHOPPING CENTER

6800 - 6840 Humboldt Ave N, Brooklyn Center, MN 55430

### **PROPERTY OVERVIEW**

Humboldt Square retail center is located at the highly visible and busy intersection of Humboldt Avenue N and 69th Avenue N. Current tenants include: New Horizon, Scoreboard Pizza, Maytag along with several other neighborhood retailers. Area employers: FBI, Medtronic, Brooklyn Center Community Schools, Earle Brown Heritage Center, and Top Golf.

### PROPERTY HIGHLIGHTS

- Established Neighborhood Retail Center
- Pylon and Building Signage Available
- 8,700 VPD Along Humboldt Ave N | 5,100 VPD Along 69th Ave N
- Tax and CAM \$8.06 (2022)