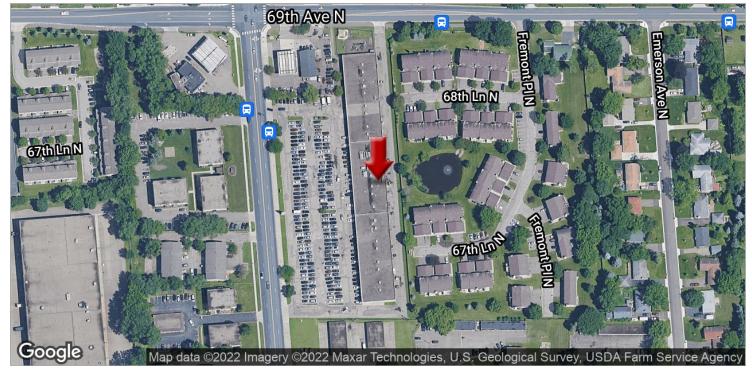

# HUMBOLDT SQUARE SHOPPING CENTER

6800 - 6840 Humboldt Ave N, Brooklyn Center, MN 55430

# SUITE 6820 - 2,051 SF

KW COMMERCIAL 14665 Galaxie Avenue, Suite 350 Apple Valley, MN 55124