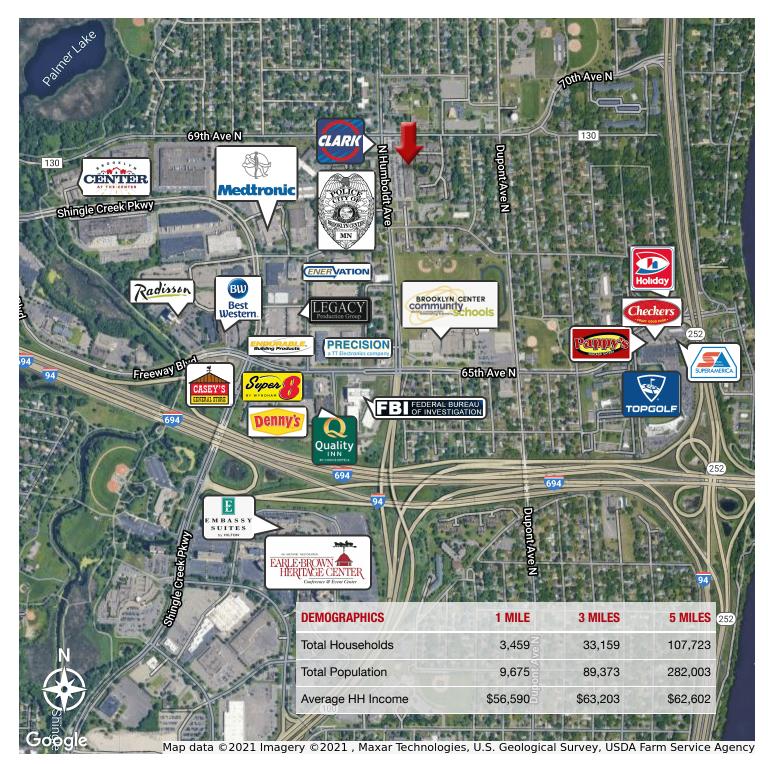

### **PROPERTY OVERVIEW**

Humboldt Square retail center is located at the highly visible and busy intersection of Humboldt Avenue N and 69th Avenue N. Current tenants include: New Horizon, Scoreboard Pizza, Maytag along with several other neighborhood retailers. Area employers: FBI, Medtronic, Brooklyn Center Community Schools, Earle Brown Heritage Center, and Top Golf.

### PROPERTY HIGHLIGHTS

- Established Neighborhood Retail Center
- Pylon and Building Signage Available
- 8,700 VPD Along Humboldt Ave N | 5,100 VPD Along 69th Ave N
- Tax and CAM \$8.06 (2022)

# HUMBOLDT SQUARE SHOPPING CENTER