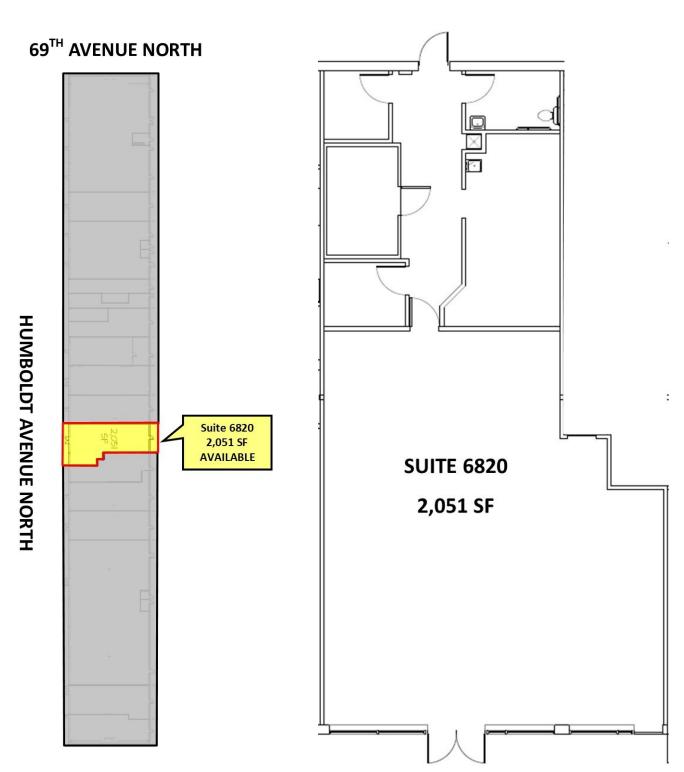

### **OFFERING SUMMARY**

| AVAILABLE SF:  | Ste 6820 - 2,051 SF |  |
|----------------|---------------------|--|
| LEASE RATE:    | \$12.00 SF/yr (Net) |  |
| TAX/CAM 2022:  | \$8.06 PSF/Yr       |  |
| LOT SIZE:      | 4.11 Acres          |  |
| BUILDING SIZE: | 40,390 SF           |  |

# HUMBOLDT SQUARE SHOPPING CENTER

6800 - 6840 Humboldt Ave N, Brooklyn Center, MN 55430

| SUITE      | TENANT    | SIZE (SF) | LEASE TYPE | LEASE RATE    |
|------------|-----------|-----------|------------|---------------|
| Suite 6820 | Available | 2,051 SF  | Net        | \$12.00 SF/yr |

# SUITE 6820 - 2,051 SF

KW COMMERCIAL 14665 Galaxie Avenue, Suite 350 Apple Valley, MN 55124