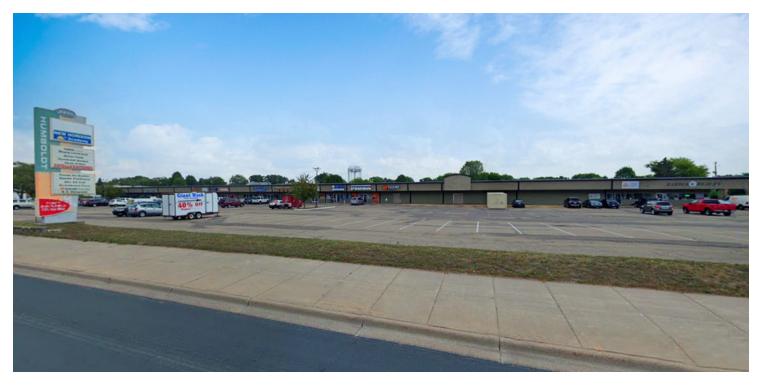

# HUMBOLDT SQUARE SHOPPING CENTER

6800 - 6840 Humboldt Ave N, Brooklyn Center, MN 55430

### **PROPERTY OVERVIEW**

Humboldt Square retail center is located at the highly visible and busy intersection of Humboldt Avenue N and 69th Avenue N. Current tenants include: New Horizon, Scoreboard Pizza, Maytag along with several other neighborhood retailers. Area employers: FBI, Medtronic, Brooklyn Center Community Schools, Earle Brown Heritage Center, and Top Golf.

### PROPERTY HIGHLIGHTS

- Established Neighborhood Retail Center
- Pylon and Building Signage Available
- 8,700 VPD Along Humboldt Ave N | 5,100 VPD Along 69th Ave N
- Tax and CAM \$8.06 (2022)