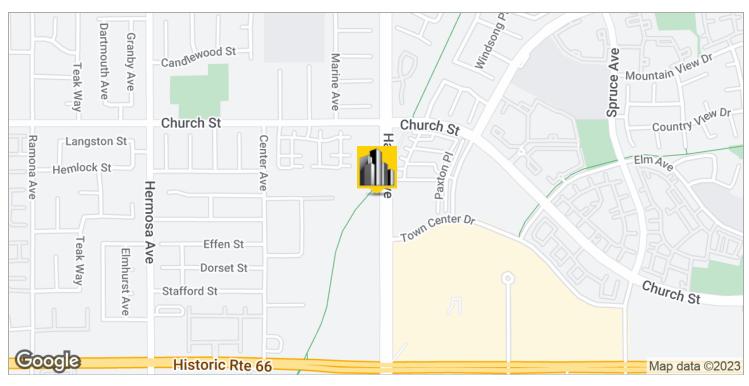

### **PROPERTY HIGHLIGHTS**

- high visibility on haven avenue
- no association dues
- many uses possible
- excellent signage possible on building
- do not disturb month to month tenants schedule to tour
- high traffic counts Haven Ave. and Foothill Blvd.

### **OUTSTANDING LOCATION**