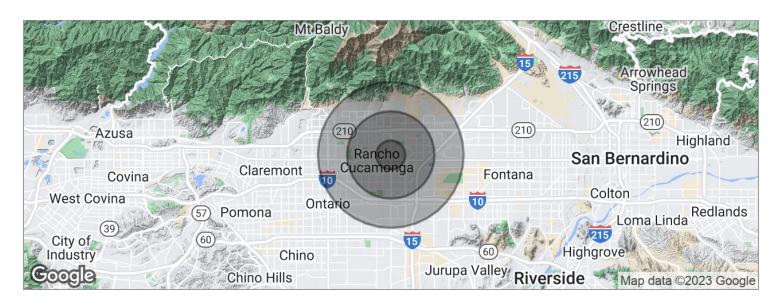

### **SOLID DEMOGRAPHICS**

| POPULATION                            | 1 MILE              | 3 MILES               | 5 MILES               |
|---------------------------------------|---------------------|-----------------------|-----------------------|
| Total population                      | 19,396              | 134,757               | 272,359               |
| Median age                            | 32.2                | 33.6                  | 33.4                  |
| Median age (Male)                     | 31.8                | 32.6                  | 32.5                  |
| Median age (Female)                   | 32.7                | 34.4                  | 34.1                  |
|                                       |                     |                       |                       |
| HOUSEHOLDS & INCOME                   | 1 MILE              | 3 MILES               | 5 MILES               |
| HOUSEHOLDS & INCOME  Total households | <b>1 MILE</b> 6,918 | <b>3 MILES</b> 46,500 | <b>5 MILES</b> 86,431 |
|                                       |                     |                       |                       |
| Total households                      | 6,918               | 46,500                | 86,431                |

<sup>\*</sup> Demographic data derived from 2020 ACS - US Census

STEVEN D. ROPPEL