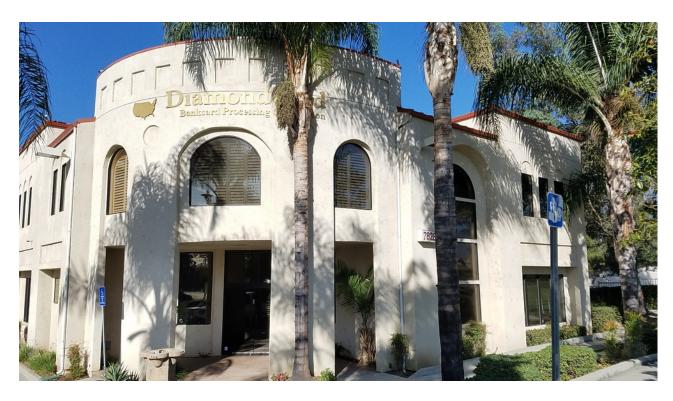

### PROPERTY OVERVIEW

+/-5,020 sf excellent purchase opportunity - free standing, high visibility attractive building with many uses possible - office - medical - retail. currently an executive suite with month to month tenancy. no expensive property association fees. great opportunity to control your own property.

### **PROPERTY HIGHLIGHTS**

- high visibility on haven avenue
- no association dues
- many uses possible
- excellent signage possible on building
- do not disturb month to month tenants schedule to tour
- high traffic counts Haven Ave. and Foothill Blvd.

### **OUTSTANDING LOCATION**