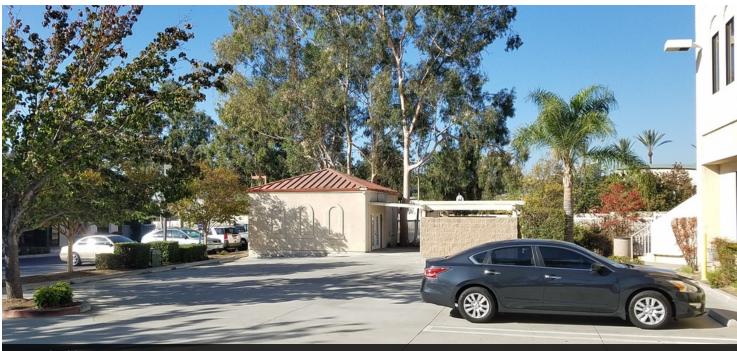

# FOR SALE OFFICE/MEDICAL/RETAIL



#### OFFERING SUMMARY

Sale Price: \$2,510,000

Lot Size: 0.37 Acres

Building Size: 5,020 SF

Price / SF: \$500.00

### PROPERTY OVERVIEW

+/-5,020 sf excellent purchase opportunity - free standing, high visibility attractive building with many uses possible - office - medical - retail. currently an executive suite with month to month tenancy. no expensive property association fees. great opportunity to control your own property.

### **PROPERTY HIGHLIGHTS**

- high visibility on haven avenue
- no association dues
- many uses possible
- excellent signage possible on building
- do not disturb month to month tenants schedule to tour
- high traffic counts Haven Ave. and Foothill Blvd.

#### STEVEN D. ROPPEL



## **RELAXED ATMOSPHERE**



annex building





### STEVEN D. ROPPEL



### **OUTSTANDING LOCATION**





### STEVEN D. ROPPEL



### **SOLID DEMOGRAPHICS**



| POPULATION                            | 1 MILE              | 3 MILES               | 5 MILES               |
|---------------------------------------|---------------------|-----------------------|-----------------------|
| Total population                      | 19,396              | 134,757               | 272,359               |
| Median age                            | 32.2                | 33.6                  | 33.4                  |
| Median age (Male)                     | 31.8                | 32.6                  | 32.5                  |
| Median age (Female)                   | 32.7                | 34.4                  | 34.1