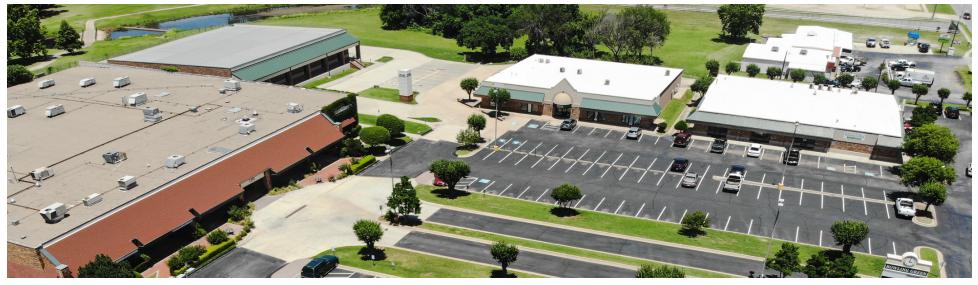

### **PROPERTY HIGHLIGHTS**

- Outstanding location near Tinker Air Force Base and I-40
- Established office park known for quality medical and office space
- Current owner has taken impeccable care of the properties
- Entire park (4 buildings) can be purchased together