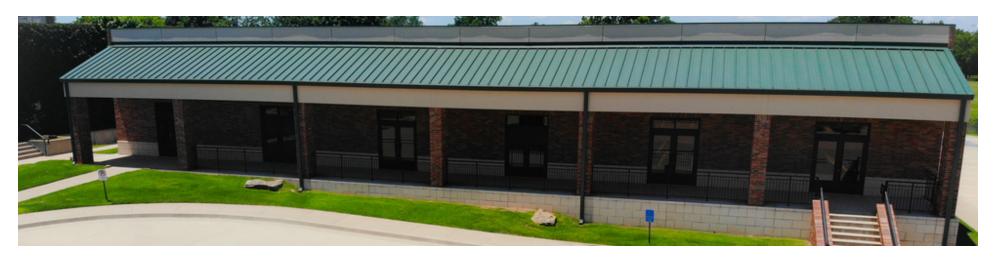

# 1121 SOUTH DOUGLAS BLVD

1121 SOUTH DOUGLAS BLVD, MIDWEST CITY, OK 73130

## **PROPERTY OVERVIEW**

Priced to sell. Situated in an office park environment, this asset is well positioned near Tinker Air Force Base and its 30,000+ employees. The subject property is in immaculate condition and located just 1 mile from TAFB and Interstate 40 which carries over 70,000 cars per day. Douglas Boulevard is a major north/south arterial road in Midwest City and boast a traffic count of over 26,000 cars per day at the site.

### **PROPERTY HIGHLIGHTS**

- Outstanding location near Tinker Air Force Base and I-40
- Established office park known for quality medical and office space
- Current owner has taken impeccable care of the properties
- Entire park (4 buildings) can be purchased together