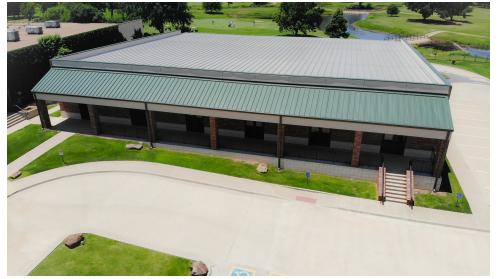

# 1121 SOUTH DOUGLAS BLVD

1121 SOUTH DOUGLAS BLVD, MIDWEST CITY, OK 73130

## **PROPERTY OVERVIEW**

Priced to sell. Situated in an office park environment, this asset is well positioned near Tinker Air Force Base and its 30,000+ employees. The subject property is in immaculate condition and located just 1 mile from TAFB and Interstate 40 which carries over 70,000 cars per day. Douglas Boulevard is a major north/south arterial road in Midwest City and boast a traffic count of over 26,000 cars per day at the site.

### **PROPERTY HIGHLIGHTS**

- Outstanding location near Tinker Air Force Base and I-40
- Established office park known for quality medical and office space
- Current owner has taken impeccable care of the properties
- Entire park (4 buildings) can be purchased together