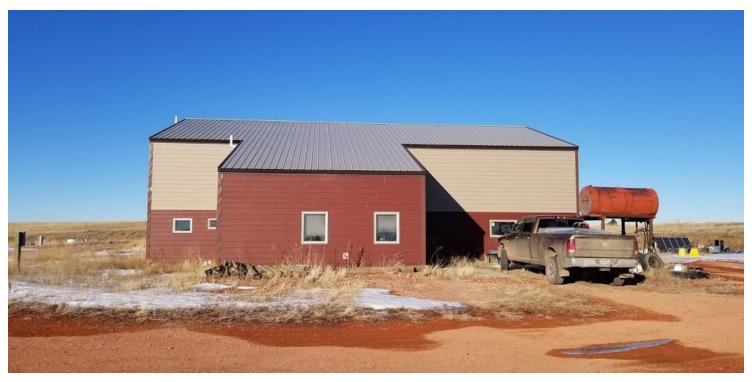

### **PROPERTY OVERVIEW**

Main Office is the North Dakota Facility Located On Over 4 Acres of Land And Has An Insulated 40' x 60' Shop With In-floor Heat, With An Additional 18' x 22' (396 Sq FT) Office & Efficiency Apartment. Main Shop Has Washer/dryer, Standard Kitchen, 4 Bedroom, 1 Bath Living Quarters-Measuring 40' X 15' (600 SQ FT)-Sleeps 8. Shop #2 Is An Insulated 39' x 60' (2,340 SQ FT)

#### **PROPERTY HIGHLIGHTS**

- TWO HIGH QUALITY CUSTOM BUILT SHOPS-TOTAL of 5,736 SQ FT ON 4+ ACRES IN KILLDEER
- Shop #1: 40' X 60'=2,400 Sq Ft
- Living Quarters In Shop- Executive Apartment With Full Kitchen+ Employee Housing In Shop-4 Bedroom, 1 Bath Living Quarters-Measuring 40' X 15' (600 SQ FT)-Sleeps 8
- +/- 400 SQ FT Office
- Shop #2 Is An Insulated 39' x 60' (2,340 SQ FT) High End Building With In-floor Heat
- Land: +/- 4.5 Acres