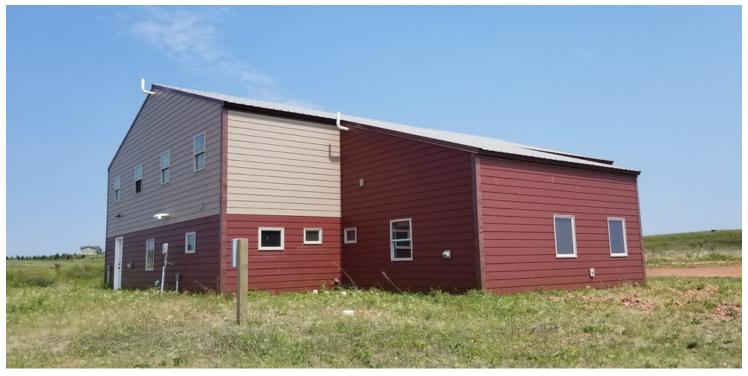

### **PROPERTY OVERVIEW**

Main Office is the North Dakota Facility Located On Over 4 Acres of Land And Has An Insulated 40' x 60' Shop With In-floor Heat, With An Additional 18' x 22' (396 Sq FT) Office & Efficiency Apartment. Main Shop Has Washer/dryer, Standard Kitchen, 4 Bedroom, 1 Bath Living Quarters-Measuring 40' X 15' (600 SQ FT)-Sleeps 8. Shop #2 Is An Insulated 39' x 60' (2,340 SQ FT)

#### **PROPERTY HIGHLIGHTS**

- TWO HIGH QUALITY CUSTOM BUILT SHOPS-TOTAL of 5,736 SQ FT ON 4+ ACRES IN KILLDEER
- Shop #1: 40' X 60'=2,400 Sq Ft
- Living Quarters In Shop- Executive Apartment With Full Kitchen+ Employee Housing In Shop-4 Bedroom, 1 Bath Living Quarters-Measuring 40' X 15' (600 SQ FT)-Sleeps 8
- +/- 400 SQ FT Office
- Shop #2 Is An Insulated 39' x 60' (2,340 SQ FT) High End Building With In-floor Heat
- Land: +/- 4.5 Acres