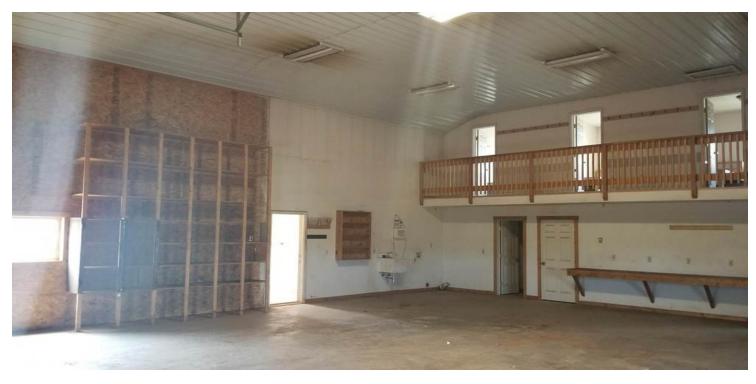

### **PROPERTY OVERVIEW**

Main Office is the North Dakota Facility Located On Over 4 Acres of Land And Has An Insulated 40' x 60' Shop With In-floor Heat, With An Additional 18' x 22' (396 Sq FT) Office & Efficiency Apartment. Main Shop Has Washer/dryer, Standard Kitchen, 4 Bedroom, 1 Bath Living Quarters-Measuring 40' X 15' (600 SQ FT)-Sleeps 8. Shop #2 Is An Insulated 39' x 60' (2,340 SQ FT)

#### **PROPERTY HIGHLIGHTS**

- TWO HIGH QUALITY CUSTOM BUILT SHOPS-TOTAL of 5,736 SQ FT ON 4+ ACRES IN KILLDEER
- Shop #1: 40' X 60'=2,400 Sq Ft
- Living Quarters In Shop- Executive Apartment With Full Kitchen+ Employee Housing In Shop-4 Bedroom, 1 Bath Living Quarters-Measuring 40' X 15' (600 SQ FT)-Sleeps 8
- +/- 400 SQ FT Office
- Shop #2 Is An Insulated 39' x 60' (2,340 SQ FT) High End Building With In-floor Heat
- Land: +/- 4.5 Acres