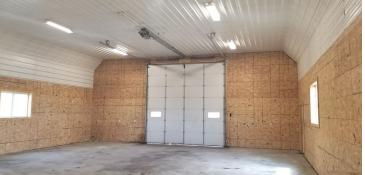

### **PROPERTY OVERVIEW**

Main Office is the North Dakota Facility Located On Over 4 Acres of Land And Has An Insulated 40' x 60' Shop With In-floor Heat, With An Additional 18' x 22' (396 Sq FT) Office & Efficiency Apartment. Main Shop Has Washer/dryer, Standard Kitchen, 4 Bedroom, 1 Bath Living Quarters-Measuring 40' X 15' (600 SQ FT)-Sleeps 8. Shop #2 Is An Insulated 39' x 60' (2,340 SQ FT)

#### **PROPERTY HIGHLIGHTS**

- TWO HIGH QUALITY CUSTOM BUILT SHOPS-TOTAL of 5,736 SQ FT ON 4+ ACRES IN KILLDEER
- Shop #1: 40' X 60'=2,400 Sq Ft
- Living Quarters In Shop- Executive Apartment With Full Kitchen+ Employee Housing In Shop-4 Bedroom, 1 Bath Living Quarters-Measuring 40' X 15' (600 SQ FT)-Sleeps 8
- +/- 400 SQ FT Office
- Shop #2 Is An Insulated 39' x 60' (2,340 SQ FT) High End Building With In-floor Heat
- Land: +/- 4.5 Acres