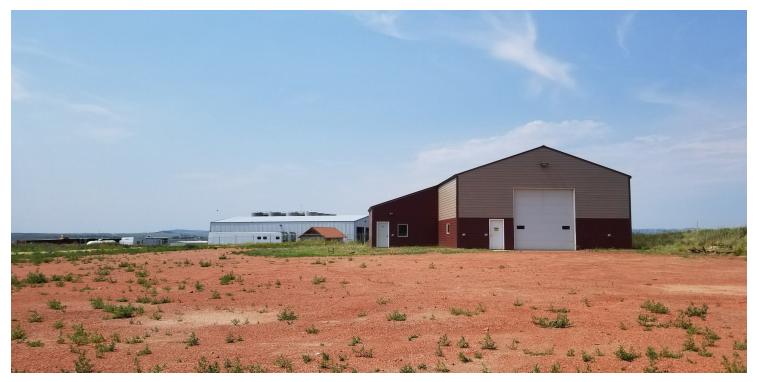

# TWO CUSTOM BUILT SHOPS-+/-5,736 SQ FT ON 4+ ACRES IN KILLDEER

### **PROPERTY OVERVIEW**

Main Office is the North Dakota Facility Located On Over 4 Acres of Land And Has An Insulated 40' x 60' Shop With In-floor Heat, With An Additional 18' x 22' (396 Sq FT) Office & Efficiency Apartment. Main Shop Has Washer/dryer, Standard Kitchen, 4 Bedroom, 1 Bath Living Quarters-Measuring 40' X 15' (600 SQ FT)-Sleeps 8. Shop #2 Is An Insulated 39' x 60' (2,340 SQ FT)

#### **PROPERTY HIGHLIGHTS**

- TWO HIGH QUALITY CUSTOM BUILT SHOPS-TOTAL of 5,736 SQ FT ON 4+ ACRES IN KILLDEER
- Shop #1: 40' X 60'=2,400 Sq Ft
- Living Quarters In Shop- Executive Apartment With Full Kitchen+ Employee Housing In Shop-4 Bedroom, 1 Bath Living Quarters-Measuring 40' X 15' (600 SQ FT)-Sleeps 8
- +/- 400 SQ FT Office
- Shop #2 Is An Insulated 39' x 60' (2,340 SQ FT) High End Building With In-floor Heat
- Land: +/- 4.5 Acres