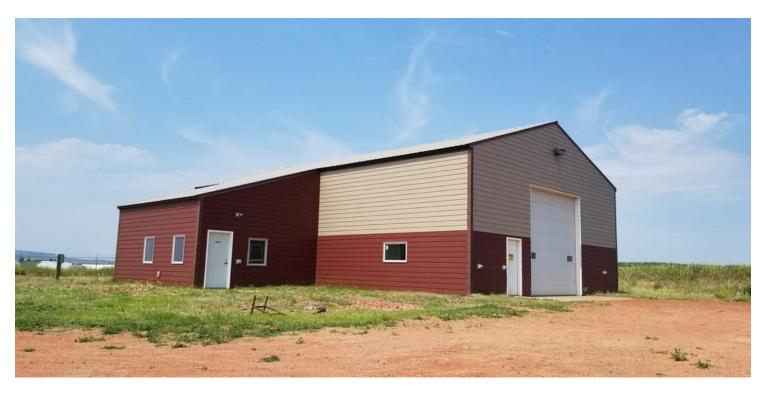

### **PROPERTY OVERVIEW**

Main Office is the North Dakota Facility Located On Over 4 Acres of Land And Has An Insulated 40' x 60' Shop With In-floor Heat, With An Additional 18' x 22' (396 Sq FT) Office & Efficiency Apartment. Main Shop Has Washer/dryer, Standard Kitchen, 4 Bedroom, 1 Bath Living Quarters-Measuring 40' X 15' (600 SQ FT)-Sleeps 8. Shop #2 Is An Insulated 39' x 60' (2,340 SQ FT)

#### **PROPERTY HIGHLIGHTS**

- TWO HIGH QUALITY CUSTOM BUILT SHOPS-TOTAL of 5,736 SQ FT ON 4+ ACRES IN KILLDEER
- Shop #1: 40' X 60'=2,400 Sq Ft
- Living Quarters In Shop- Executive Apartment With Full Kitchen+ Employee Housing In Shop-4 Bedroom, 1 Bath Living Quarters-Measuring 40' X 15' (600 SQ FT)-Sleeps 8
- +/- 400 SQ FT Office
- Shop #2 Is An Insulated 39' x 60' (2,340 SQ FT) High End Building With In-floor Heat
- Land: +/- 4.5 Acres