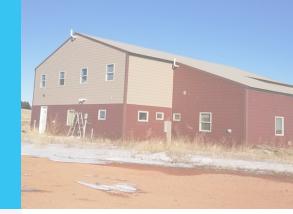

### **PROPERTY OVERVIEW**

Main Office is the North Dakota Facility Located On Over 4 Acres of Land And Has An Insulated 40' x 60' Shop With In-floor Heat, With An Additional 18' x 22' (396 Sq FT) Office & Efficiency Apartment. Main Shop Has Washer/dryer, Standard Kitchen, 4 Bedroom, 1 Bath Living Quarters-Measuring 40' X 15' (600 SQ FT)-Sleeps 8. Shop #2 Is An Insulated 39' x 60' (2,340 SQ FT)

#### **PROPERTY HIGHLIGHTS**

- TWO HIGH QUALITY CUSTOM BUILT SHOPS-TOTAL of 5,736 SQ FT ON 4+ ACRES IN KILLDEER
- Shop #1: 40' X 60'=2,400 Sq Ft
- Living Quarters In Shop- Executive Apartment With Full Kitchen+ Employee Housing In Shop-4 Bedroom, 1 Bath Living Quarters-Measuring 40' X 15' (600 SQ FT)-Sleeps 8
- +/- 400 SQ FT Office
- Shop #2 Is An Insulated 39' x 60' (2,340 SQ FT) High End Building With In-floor Heat
- Land: +/- 4.5 Acres