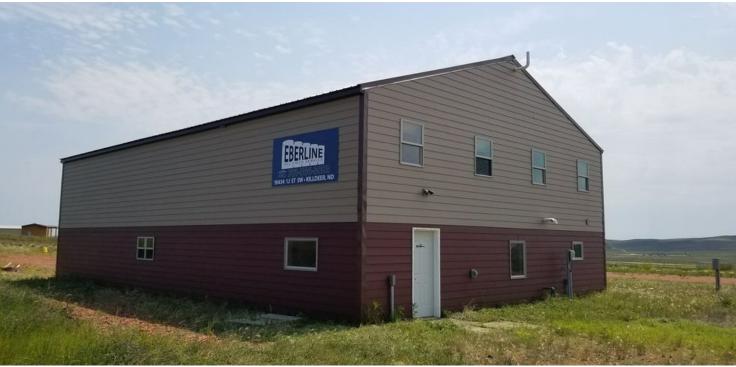

## EBERLINE INDUSTRIAL SHOPS FOR SALE

10434 J ST SW, KILLDEER, ND 58640

# TWO CUSTOM BUILT SHOPS-+/-5,736 SQ FT ON 4+ ACRES IN KILLDEER

### **PROPERTY OVERVIEW**

Main Office is the North Dakota Facility Located On Over 4 Acres of Land And Has An Insulated 40' x 60' Shop With In-floor Heat, With An Additional 18' x 22' (396 Sq FT) Office & Efficiency Apartment. Main Shop Has Washer/dryer, Standard Kitchen, 4 Bedroom, 1 Bath Living Quarters-Measuring 40' X 15' (600 SQ FT)-Sleeps 8. Shop #2 Is An Insulated 39' x 60' (2,340 SQ FT)

#### **PROPERTY HIGHLIGHTS**

- TWO HIGH QUALITY CUSTOM BUILT SHOPS-TOTAL of 5,736 SQ FT ON 4+ ACRES IN KILLDEER
- Shop #1: 40' X 60'=2,400 Sq Ft
- Living Quarters In Shop- Executive Apartment With Full Kitchen+ Employee Housing In Shop-4 Bedroom, 1 Bath Living Quarters-Measuring 40' X 15' (600 SQ FT)-Sleeps 8
- +/- 400 SQ FT Office
- Shop #2 Is An Insulated 39' x 60' (2,340 SQ FT) High End Building With In-floor Heat
- Land: +/- 4.5 Acres