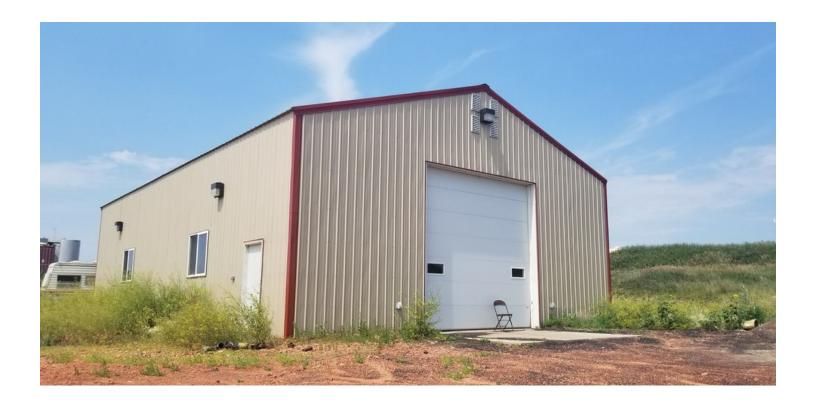

# TWO CUSTOM BUILT SHOPS-+/-5,736 SQ FT ON 4+ ACRES IN KILLDEER

### **PROPERTY OVERVIEW**

Main Office is the North Dakota Facility Located On Over 4 Acres of Land And Has An Insulated 40' x 60' Shop With In-floor Heat, With An Additional 18' x 22' (396 Sq FT) Office & Efficiency Apartment. Main Shop Has Washer/dryer, Standard Kitchen, 4 Bedroom, 1 Bath Living Quarters-Measuring 40' X 15' (600 SQ FT)-Sleeps 8. Shop #2 Is An Insulated 39' x 60' (2,340 SQ FT)

#### **PROPERTY HIGHLIGHTS**

- TWO HIGH QUALITY CUSTOM BUILT SHOPS-TOTAL of 5,736 SQ FT ON 4+ ACRES IN KILLDEER
- Shop #1: 40' X 60'=2,400 Sq Ft
- Living Quarters In Shop- Executive Apartment With Full Kitchen+ Employee Housing In Shop-4 Bedroom, 1 Bath Living Quarters-Measuring 40' X 15' (600 SQ FT)-Sleeps 8
- +/- 400 SQ FT Office
- Shop #2 Is An Insulated 39' x 60' (2,340 SQ FT) High End Building With In-floor Heat
- Land: +/- 4.5 Acres