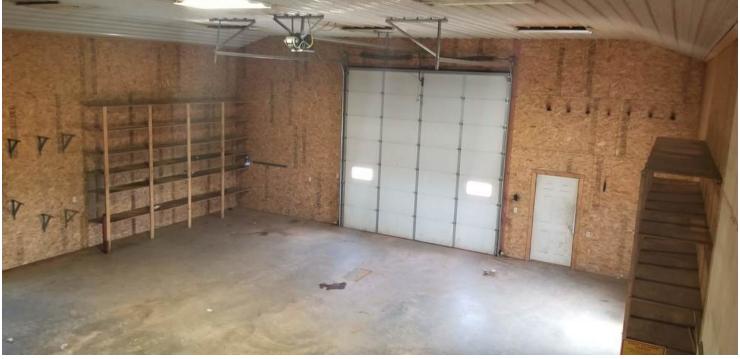

### **PROPERTY OVERVIEW**

Main Office is the North Dakota Facility Located On Over 4 Acres of Land And Has An Insulated 40' x 60' Shop With In-floor Heat, With An Additional 18' x 22' (396 Sq FT) Office & Efficiency Apartment. Main Shop Has Washer/dryer, Standard Kitchen, 4 Bedroom, 1 Bath Living Quarters-Measuring 40' X 15' (600 SQ FT)-Sleeps 8. Shop #2 Is An Insulated 39' x 60' (2,340 SQ FT)

#### **PROPERTY HIGHLIGHTS**

- TWO HIGH QUALITY CUSTOM BUILT SHOPS-TOTAL of 5,736 SQ FT ON 4+ ACRES IN KILLDEER
- Shop #1: 40' X 60'=2,400 Sq Ft
- Living Quarters In Shop- Executive Apartment With Full Kitchen+ Employee Housing In Shop-4 Bedroom, 1 Bath Living Quarters-Measuring 40' X 15' (600 SQ FT)-Sleeps 8
- +/- 400 SQ FT Office
- Shop #2 Is An Insulated 39' x 60' (2,340 SQ FT) High End Building With In-floor Heat
- Land: +/- 4.5 Acres