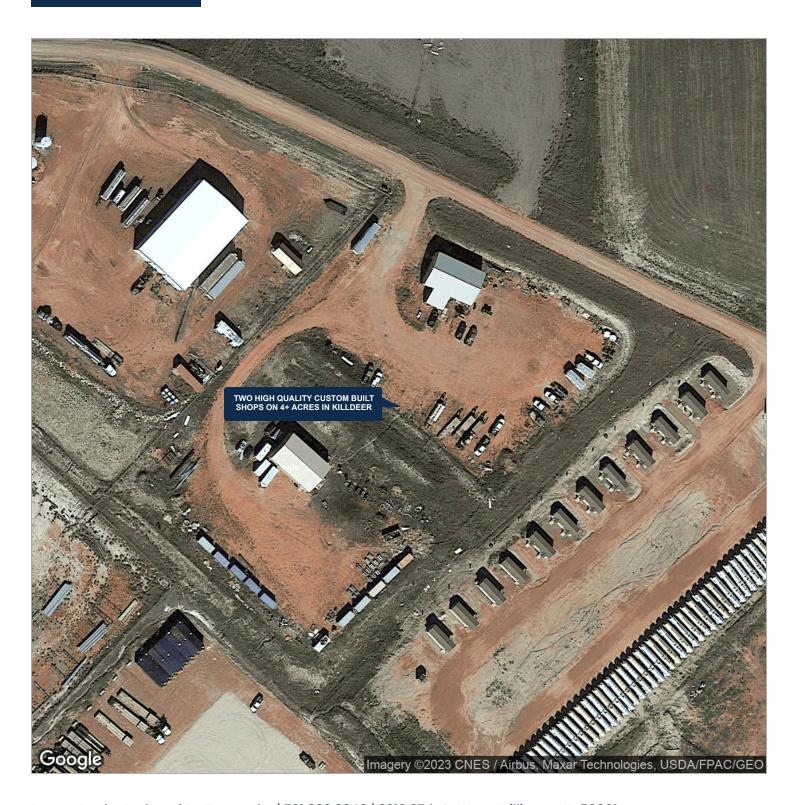

# TWO CUSTOM BUILT SHOPS-+/-5,736 SQ FT ON 4+ ACRES IN KILLDEER

#### **PROPERTY HIGHLIGHTS**

- TWO HIGH QUALITY CUSTOM BUILT SHOPS-TOTAL of 5,736 SQ FT ON 4+ ACRES IN KILLDEER
- Shop #1: 40' X 60'=2,400 Sq Ft
- Living Quarters In Shop- Executive Apartment With Full Kitchen+ Employee Housing In Shop-4 Bedroom, 1 Bath Living Quarters-Measuring 40' X 15' (600 SQ FT)-Sleeps 8
- +/- 400 SQ FT Office
- Shop #2 Is An Insulated 39' x 60' (2,340 SQ FT) High End Building With In-floor Heat
- Land: +/- 4.5 Acres