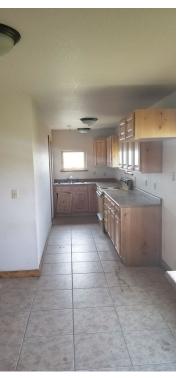

### **PROPERTY OVERVIEW**

Main Office is the North Dakota Facility Located On Over 4 Acres of Land And Has An Insulated 40' x 60' Shop With In-floor Heat, With An Additional 18' x 22' (396 Sq FT) Office & Efficiency Apartment. Main Shop Has Washer/dryer, Standard Kitchen, 4 Bedroom, 1 Bath Living Quarters-Measuring 40' X 15' (600 SQ FT)-Sleeps 8. Shop #2 Is An Insulated 39' x 60' (2,340 SQ FT)

#### **PROPERTY HIGHLIGHTS**

- TWO HIGH QUALITY CUSTOM BUILT SHOPS-TOTAL of 5,736 SQ FT ON 4+ ACRES IN KILLDEER
- Shop #1: 40' X 60'=2,400 Sq Ft
- Living Quarters In Shop- Executive Apartment With Full Kitchen+ Employee Housing In Shop-4 Bedroom, 1 Bath Living Quarters-Measuring 40' X 15' (600 SQ FT)-Sleeps 8
- +/- 400 SQ FT Office
- Shop #2 Is An Insulated 39' x 60' (2,340 SQ FT) High End Building With In-floor Heat
- Land: +/- 4.5 Acres