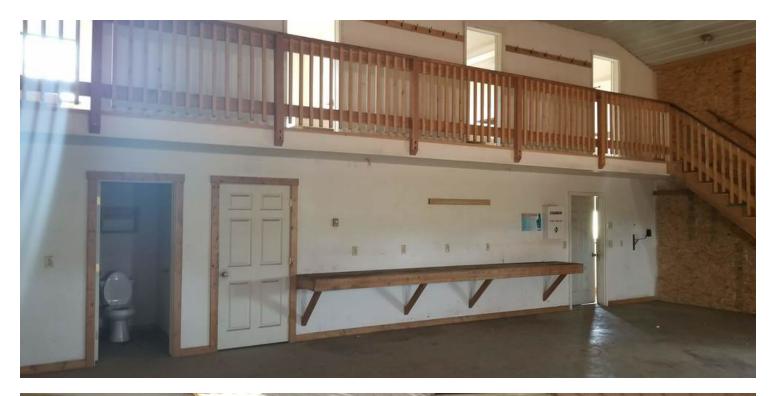

### **PROPERTY OVERVIEW**

Main Office is the North Dakota Facility Located On Over 4 Acres of Land And Has An Insulated 40' x 60' Shop With In-floor Heat, With An Additional 18' x 22' (396 Sq FT) Office & Efficiency Apartment. Main Shop Has Washer/dryer, Standard Kitchen, 4 Bedroom, 1 Bath Living Quarters-Measuring 40' X 15' (600 SQ FT)-Sleeps 8. Shop #2 Is An Insulated 39' x 60' (2,340 SQ FT)

#### **PROPERTY HIGHLIGHTS**

- TWO HIGH QUALITY CUSTOM BUILT SHOPS-TOTAL of 5,736 SQ FT ON 4+ ACRES IN KILLDEER
- Shop #1: 40' X 60'=2,400 Sq Ft
- Living Quarters In Shop- Executive Apartment With Full Kitchen+ Employee Housing In Shop-4 Bedroom, 1 Bath Living Quarters-Measuring 40' X 15' (600 SQ FT)-Sleeps 8
- +/- 400 SQ FT Office
- Shop #2 Is An Insulated 39' x 60' (2,340 SQ FT) High End Building With In-floor Heat
- Land: +/- 4.5 Acres