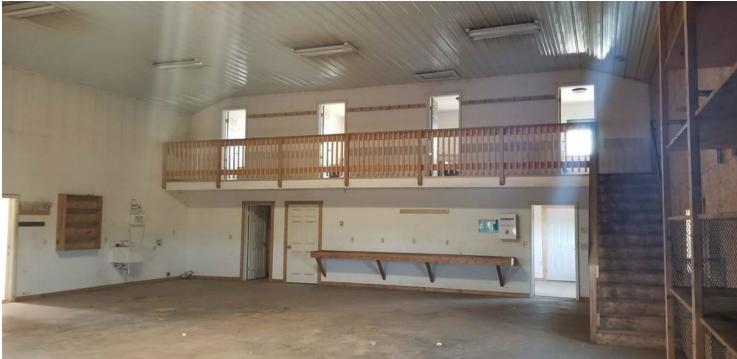

### **PROPERTY OVERVIEW**

Main Office is the North Dakota Facility Located On Over 4 Acres of Land And Has An Insulated 40' x 60' Shop With In-floor Heat, With An Additional 18' x 22' (396 Sq FT) Office & Efficiency Apartment. Main Shop Has Washer/dryer, Standard Kitchen, 4 Bedroom, 1 Bath Living Quarters-Measuring 40' X 15' (600 SQ FT)-Sleeps 8. Shop #2 Is An Insulated 39' x 60' (2,340 SQ FT)

#### **PROPERTY HIGHLIGHTS**

- TWO HIGH QUALITY CUSTOM BUILT SHOPS-TOTAL of 5,736 SQ FT ON 4+ ACRES IN KILLDEER
- Shop #1: 40' X 60'=2,400 Sq Ft
- Living Quarters In Shop- Executive Apartment With Full Kitchen+ Employee Housing In Shop-4 Bedroom, 1 Bath Living Quarters-Measuring 40' X 15' (600 SQ FT)-Sleeps 8
- +/- 400 SQ FT Office
- Shop #2 Is An Insulated 39' x 60' (2,340 SQ FT) High End Building With In-floor Heat
- Land: +/- 4.5 Acres