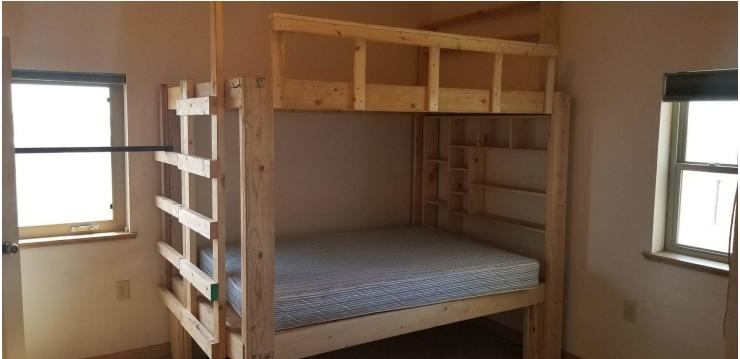

### **PROPERTY OVERVIEW**

Main Office is the North Dakota Facility Located On Over 4 Acres of Land And Has An Insulated 40' x 60' Shop With In-floor Heat, With An Additional 18' x 22' (396 Sq FT) Office & Efficiency Apartment. Main Shop Has Washer/dryer, Standard Kitchen, 4 Bedroom, 1 Bath Living Quarters-Measuring 40' X 15' (600 SQ FT)-Sleeps 8. Shop #2 Is An Insulated 39' x 60' (2,340 SQ FT)

#### **PROPERTY HIGHLIGHTS**

- TWO HIGH QUALITY CUSTOM BUILT SHOPS-TOTAL of 5,736 SQ FT ON 4+ ACRES IN KILLDEER
- Shop #1: 40' X 60'=2,400 Sq Ft
- Living Quarters In Shop- Executive Apartment With Full Kitchen+ Employee Housing In Shop-4 Bedroom, 1 Bath Living Quarters-Measuring 40' X 15' (600 SQ FT)-Sleeps 8
- +/- 400 SQ FT Office
- Shop #2 Is An Insulated 39' x 60' (2,340 SQ FT) High End Building With In-floor Heat
- Land: +/- 4.5 Acres