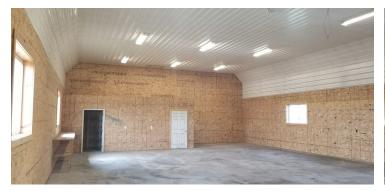

### **PROPERTY OVERVIEW**

Main Office is the North Dakota Facility Located On Over 4 Acres of Land And Has An Insulated 40' x 60' Shop With In-floor Heat, With An Additional 18' x 22' (396 Sq FT) Office & Efficiency Apartment. Main Shop Has Washer/dryer, Standard Kitchen, 4 Bedroom, 1 Bath Living Quarters-Measuring 40' X 15' (600 SQ FT)-Sleeps 8. Shop #2 Is An Insulated 39' x 60' (2,340 SQ FT)

#### **PROPERTY HIGHLIGHTS**

- TWO HIGH QUALITY CUSTOM BUILT SHOPS-TOTAL of 5,736 SQ FT ON 4+ ACRES IN KILLDEER
- Shop #1: 40' X 60'=2,400 Sq Ft
- Living Quarters In Shop- Executive Apartment With Full Kitchen+ Employee Housing In Shop-4 Bedroom, 1 Bath Living Quarters-Measuring 40' X 15' (600 SQ FT)-Sleeps 8
- +/- 400 SQ FT Office
- Shop #2 Is An Insulated 39' x 60' (2,340 SQ FT) High End Building With In-floor Heat
- Land: +/- 4.5 Acres