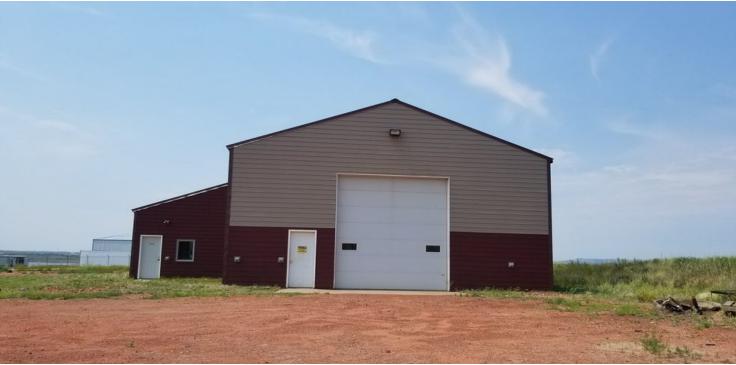

### **PROPERTY OVERVIEW**

Main Office is the North Dakota Facility Located On Over 4 Acres of Land And Has An Insulated 40' x 60' Shop With In-floor Heat, With An Additional 18' x 22' (396 Sq FT) Office & Efficiency Apartment. Main Shop Has Washer/dryer, Standard Kitchen, 4 Bedroom, 1 Bath Living Quarters-Measuring 40' X 15' (600 SQ FT)-Sleeps 8. Shop #2 Is An Insulated 39' x 60' (2,340 SQ FT)

#### **PROPERTY HIGHLIGHTS**

- TWO HIGH QUALITY CUSTOM BUILT SHOPS-TOTAL of 5,736 SQ FT ON 4+ ACRES IN KILLDEER
- Shop #1: 40' X 60'=2,400 Sq Ft
- Living Quarters In Shop- Executive Apartment With Full Kitchen+ Employee Housing In Shop-4 Bedroom, 1 Bath Living Quarters-Measuring 40' X 15' (600 SQ FT)-Sleeps 8
- +/- 400 SQ FT Office
- Shop #2 Is An Insulated 39' x 60' (2,340 SQ FT) High End Building With In-floor Heat
- Land: +/- 4.5 Acres