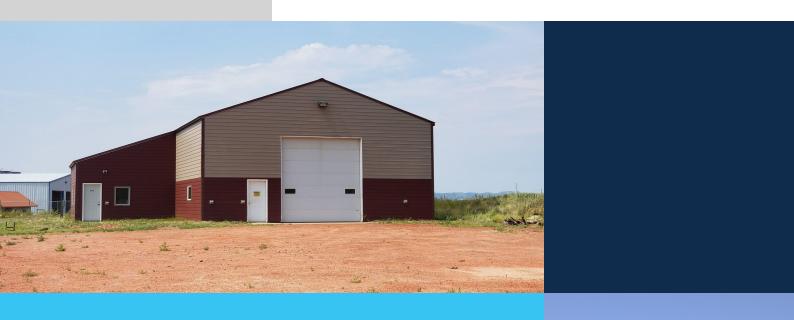

# TWO CUSTOM BUILT SHOPS-+/-5,736 SQ FT ON 4+ ACRES IN KILLDEER

### **PROPERTY OVERVIEW**

Main Office is the North Dakota Facility Located On Over 4 Acres of Land And Has An Insulated 40' x 60' Shop With In-floor Heat, With An Additional 18' x 22' (396 Sq FT) Office & Efficiency Apartment. Main Shop Has Washer/dryer, Standard Kitchen, 4 Bedroom, 1 Bath Living Quarters-Measuring 40' X 15' (600 SQ FT)-Sleeps 8. Shop #2 Is An Insulated 39' x 60' (2,340 SQ FT)

#### **PROPERTY HIGHLIGHTS**

- TWO HIGH QUALITY CUSTOM BUILT SHOPS-TOTAL of 5,736 SQ FT ON 4+ ACRES IN KILLDEER
- Shop #1: 40' X 60'=2,400 Sq Ft
- Living Quarters In Shop- Executive Apartment With Full Kitchen+ Employee Housing In Shop-4 Bedroom, 1 Bath Living Quarters-Measuring 40' X 15' (600 SQ FT)-Sleeps 8
- +/- 400 SQ FT Office
- Shop #2 Is An Insulated 39' x 60' (2,340 SQ FT) High End Building With In-floor Heat
- Land: +/- 4.5 Acres