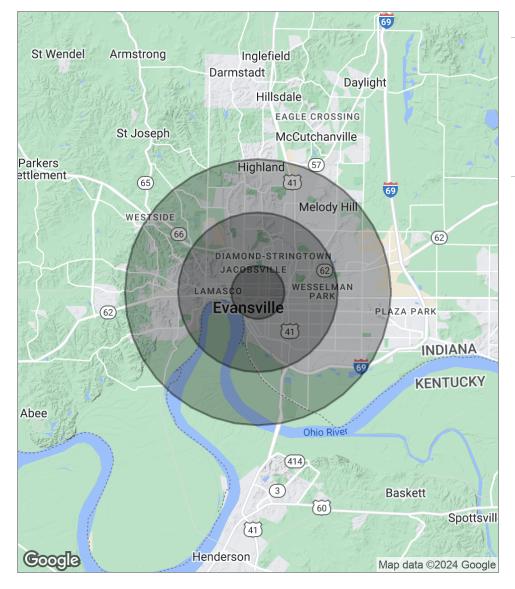

### **Demographics Map**

| POPULATION                              | 1 MILE                 | 3 MILES               | 5 MILES               |
|-----------------------------------------|------------------------|-----------------------|-----------------------|
| Total population                        | 10,438                 | 71,191                | 138,169               |
| Median age                              | 36.8                   | 35.8                  | 36.5                  |
| Median age (Male)                       | 36.8                   | 34.8                  | 35.1                  |
| Median age (Female)                     | 37.1                   | 37.4                  | 38.3                  |
|                                         |                        |                       |                       |
| HOUSEHOLDS & INCOME                     | 1 MILE                 | 3 MILES               | 5 MILES               |
| HOUSEHOLDS & INCOME<br>Total households | <b>1 MILE</b><br>4,411 | <b>3 MILES</b> 30,192 | <b>5 MILES</b> 58,660 |
|                                         |                        |                       |                       |
| Total households                        | 4,411                  | 30,192                | 58,660                |

\* Demographic data derived from 2020 ACS - US Census