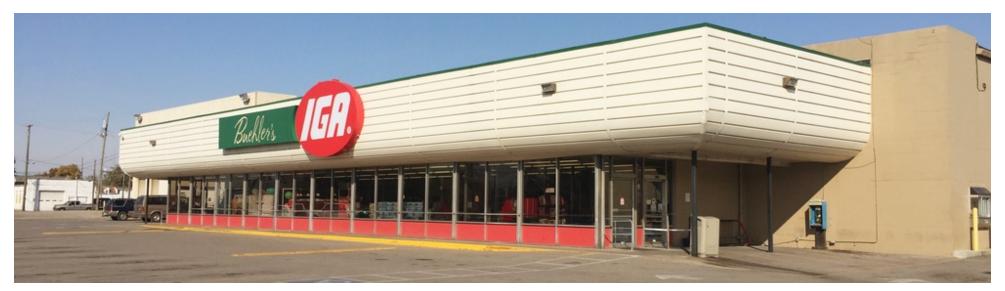

#### PROPERTY OVERVIEW

Available subject to right of first refusal - Former grocery in densely populated area.

Former tenant is paying \$9,950/month through 11/30/19. The majority of this building is leased to Houchen's for the operation of an IGA Grocery. Houchens closed this store in early 2018 as part of a market repositioning effort. 25k SF of this building is finished out as a grocery and the remainder of the 34k SF building is semi-finished space created when the tenant remodeled and consolidated their footprint in 2012.

## Additional Photos