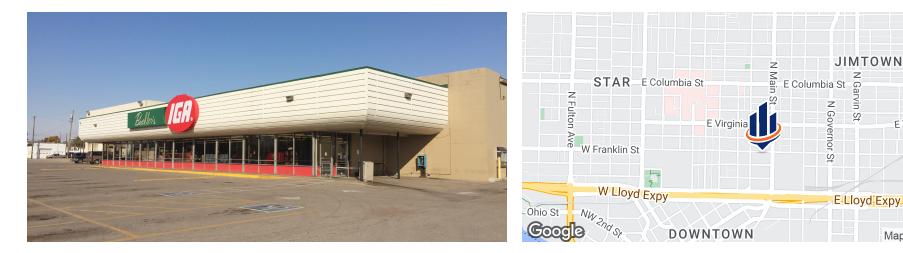

#### PROPERTY OVERVIEW

Available subject to right of first refusal - Former grocery in densely populated area.

Former tenant is paying \$9,950/month through 11/30/19. The majority of this building is leased to Houchen's for the operation of an IGA Grocery. Houchens closed this store in early 2018 as part of a market repositioning effort. 25k SF of this building is finished out as a grocery and the remainder of the 34k SF building is semi-finished space created when the tenant remodeled and consolidated their footprint in 2012.

This presents a unique opportunity for a developer or user to acquire a vacant building with cash flow in place and the possibility of negotiating a buyout of the existing lease with the former tenants. The building is located in the Jacobsville area of Evansville, just north of Downtown, in an area that is the current focus of a revitalization initiative and a \$16.7M capital improvement project (completed late 2017) to its streets and infrastructure that is expected to increase property values, attract new businesses and additional private development in one of the most culturally significant parts of the City.

#### SVN | The Martin Group | Page 2

E Virginia St

Map data ©2024 Google