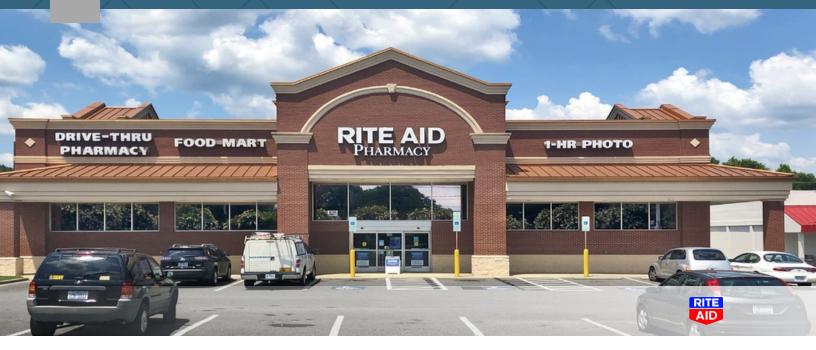

# Former Rite Aid - Shelby, NC

330 W Dixon Boulevard | Shelby, NC

## Description

Freestanding outparcel to Shelby Plaza anchored by Dollar General, Citi Trends and Save-A-Lot.

- 46 Parking Spaces
- 12.03' Drop Ceiling Height
- All offers are subject to approval by Walgreens Real Estate Committee