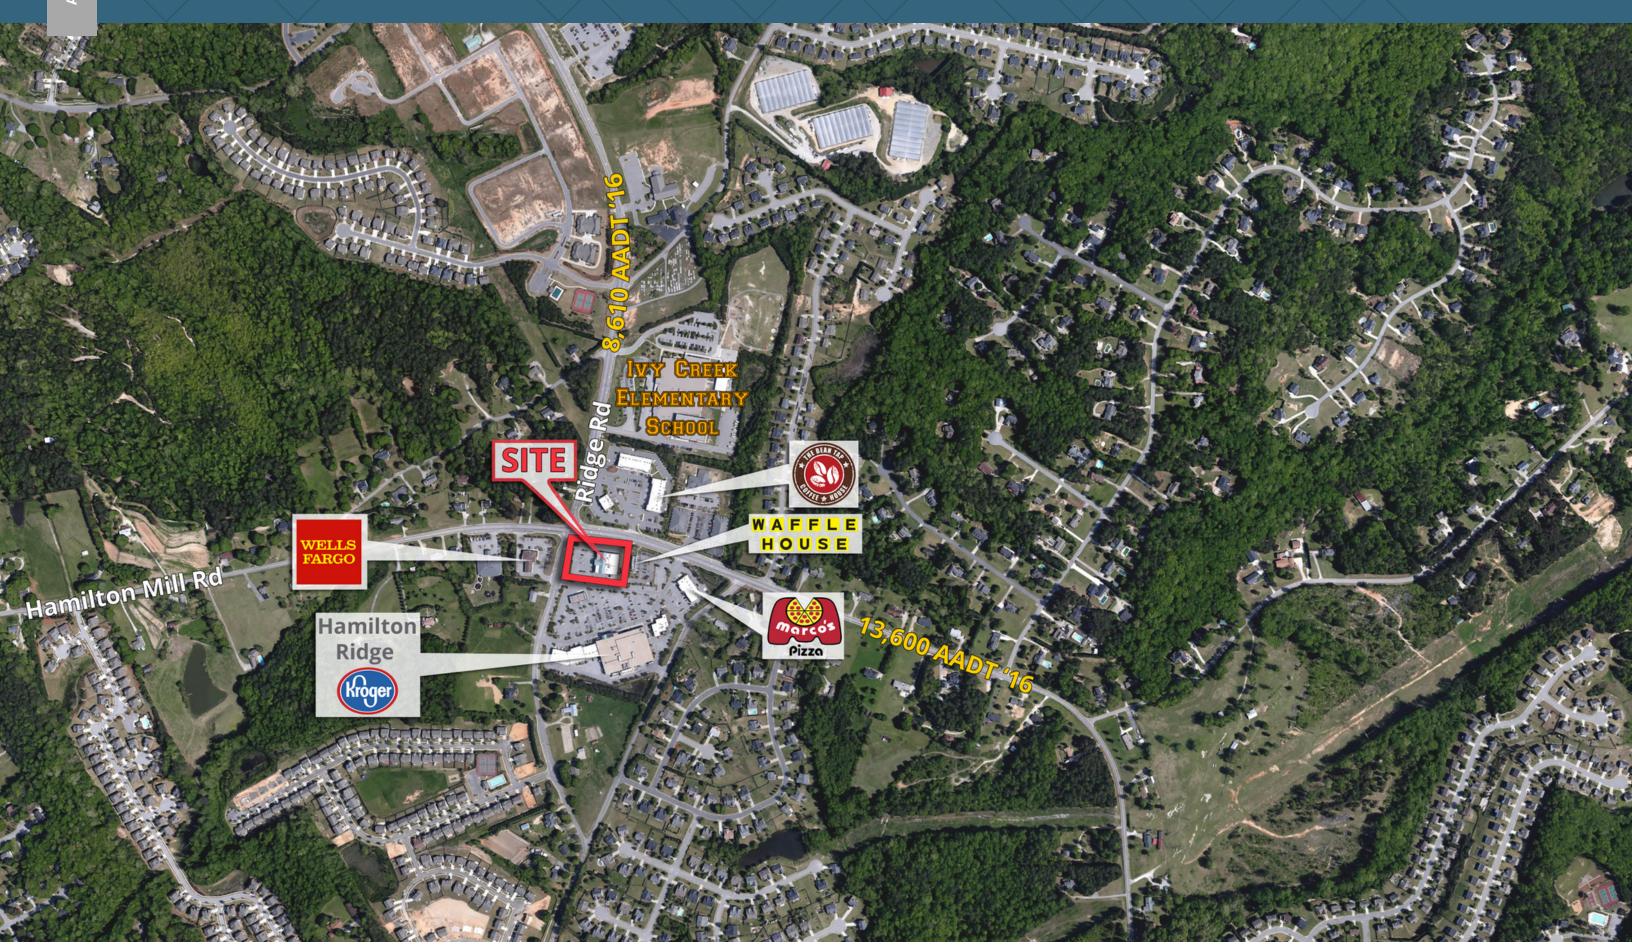

## Description

Former Rite Aid building

- Located at a lighted intersection on Hamilton Mill Rd & Ridge Rd
- Outparcel of Kroger anchored Hamilton Ridge shopping center
- Average income of \$103,534 within 1 mile

## **Traffic Counts**

| Hamilton Mill Rd | 13,600 VPD |
|------------------|------------|
| Ridge Rd         | 8,610 VPD  |

Year: 2016 | Source: GDOT