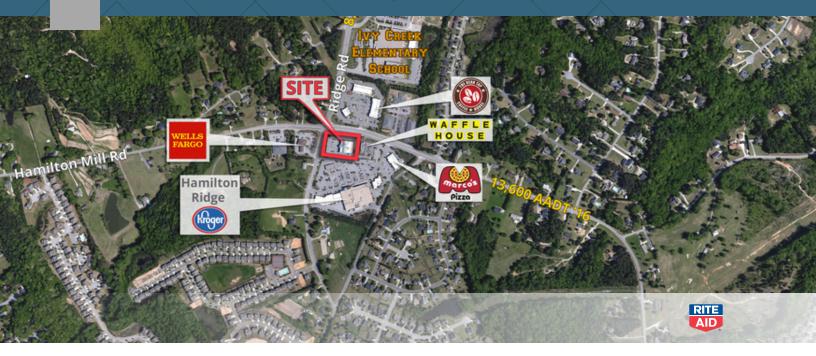

## Description

Former Rite Aid building

- Located at a lighted intersection on Hamilton Mill Rd & Ridge Rd
- Outparcel of Kroger anchored Hamilton Ridge shopping center
- Average income of \$103,534 within 1 mile

## **Traffic Counts**

| Hamilton Mill Rd | 13,600 VPD |
|------------------|------------|
| Ridge Rd         | 8,610 VPD  |

Year: 2016 | Source: GDOT