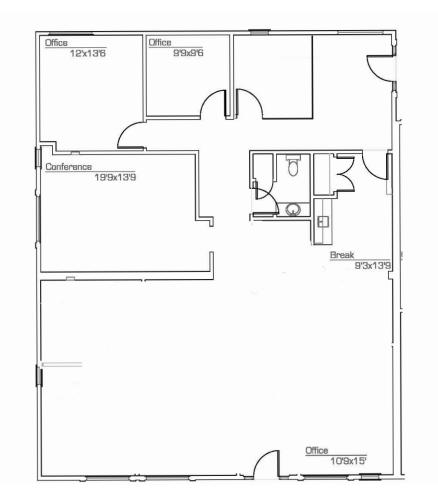

## 4300 N MILLER COURT, SCOTTSDALE, AZ 85251

## SPECULATIVE FLOOR PLAN

Chris HunterJason ReddingtonKeri DaviesAdvisorPartnerPartner602.900.0597480.289.4504480.294.6572chunter@levrose.comjreddington@levrose.comkdavies@levrose.com

This information has been secured from sources believed to be reliable, but no representations or warranties are made, expressed or implied, as to the accuracy of the information. References to square footage are approximate. Buyer and tenant must verify the information and bears all risk for any inaccuracies. All quoted prices are subject to change without notice.