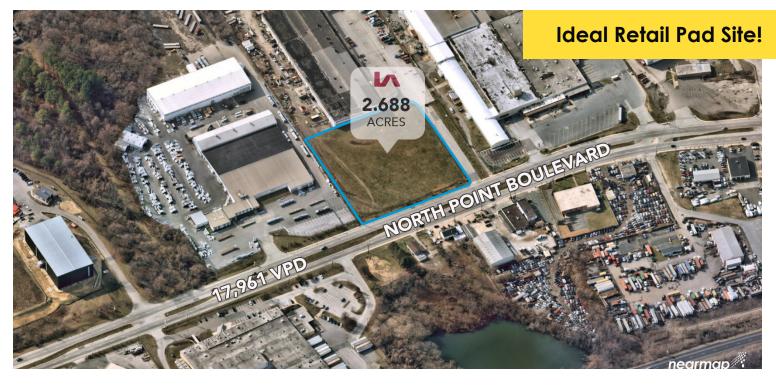

## LAND FOR SALE 4515 NORTH POINT BLVD

4515 North Point Blvd., Edgemere, MD 21219

Available: 2.688 Acres

## **LISTING DATA**

**AVAILABLE AC:** 2.688 Acres **ZONING:** BM-AS

**ECONOMIC DATA:** 

Leasehold interest - 99 year ground lease till year 2103

## **PROPERTY HIGHLIGHTS**

- Ideal for retail pad sites or auto sales to name a
- ~17,961 cars per day on North Point Boulevard
- Strong traffic counts and a region on the rise makes this a prime redevelopment site
- Excellent access to major highways