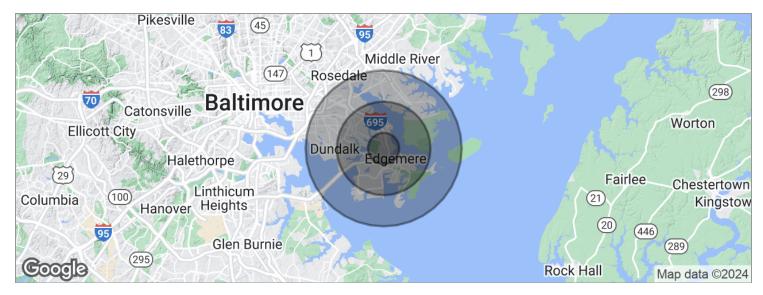

### **LOCATION OVERVIEW**

This well located land parcel is less than 1 mile from I-695, and 3 miles from the 3,100 acre Tradepoint Atlantic site that is undergoing redevelopment into a transportation, manufacturing and logistics campus. Currently, Tradepoint Atlantic is home to FedEx's new 43-acre regional distribution center, Under Armour's new 1 million square foot distribution facility and the future 1.8MM SF McCormick Spices facility that is currently under construction.

# LAND FOR SALE **4515 NORTH POINT BLVD**

4515 North Point Blvd., Edgemere, MD 21219

Available: 2.688 Acres

| POPULATION                            | 1 MILE              | 3 MILES               | 5 MILES               |
|---------------------------------------|---------------------|-----------------------|-----------------------|
| Total population                      | 3,752               | 35,576                | 104,142               |
| Median age                            | 44.2                | 39.6                  | 38.4                  |
| Median age (Male)                     | 42.1                | 38.3                  | 36.9                  |
| Median age (Female)                   | 46.0                | 40.5                  | 39.6                  |
|                                       |                     |                       |                       |
| HOUSEHOLDS & INCOME                   | 1 MILE              | 3 MILES               | 5 MILES               |
| HOUSEHOLDS & INCOME  Total households | <b>1 MILE</b> 1,444 | <b>3 MILES</b> 13,300 | <b>5 MILES</b> 40,800 |
|                                       |                     |                       |                       |
| Total households                      | 1,444               | 13,300                | 40,800                |