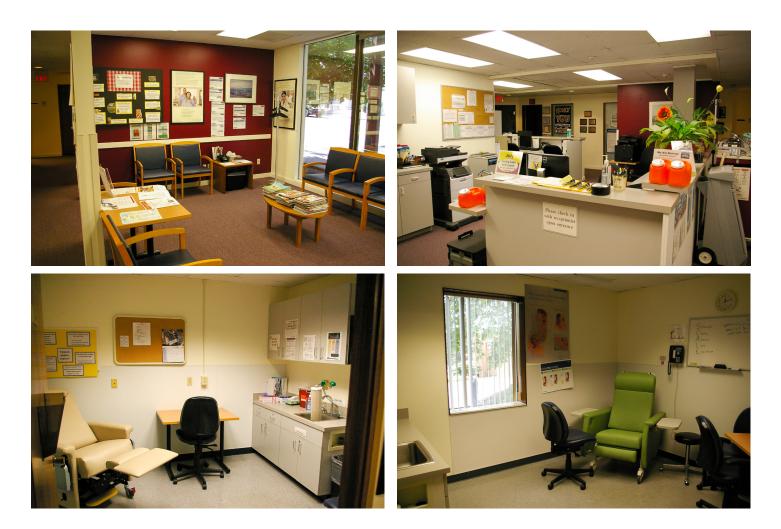

## FEATURES

- Extensive medical buildout consisting of private offices, conference rooms, reception areas, and exam rooms
- Immediate access to I-405 to I-5 and Highway 26
- Traffic Count: 16,760

. . . . . . . . . . . . . . . . . . .