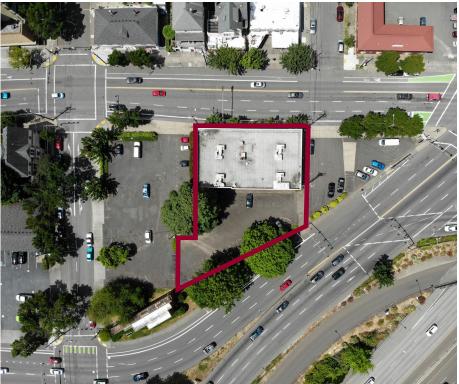

#### **BUILDING SIZE**

11,788 SF on two floors \*Space divisible 3,000 SF - 11,788 SF

#### PARKING

60 parking spaces Including multiple spaces in secure parking garage

#### ZONING

CS2, Commercial Storefront 2

# 2300 SW 6th Avenue

FOR LEASE

## FEATURES

- Extensive medical buildout consisting of private offices, conference rooms, reception areas, and exam rooms
- Immediate access to I-405 to I-5 and Highway 26
- Traffic Count: 16,760

. . . . . . . . . . . . . . . . . . .