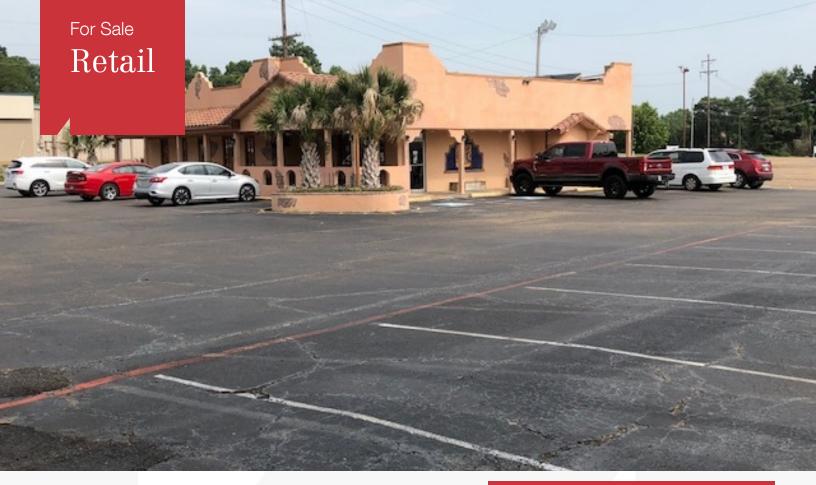

## Esperanza's Mexican Kitchen

2605 New Boston Rd. Texarkana, TX 75501

### **Property Description**

Located in Texarkana, TX, this former Mexican restaurant is in a prime location on New Boston Road.

It comes fully equipped and offers steady traffic counts with established nearby businesses.