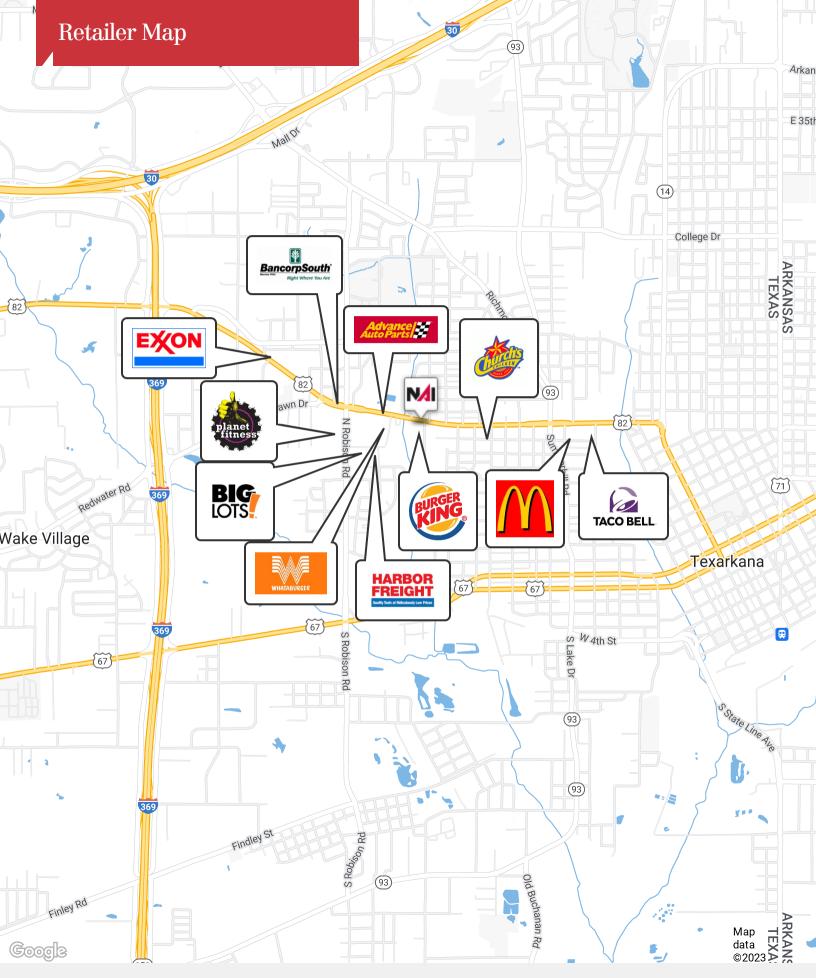

Nearby businesses include Burger King, Whataburger, Harbor Freight Tools, Big Lots, KFC, Sonic, Advance Auto Parts, and Planet Fitness.