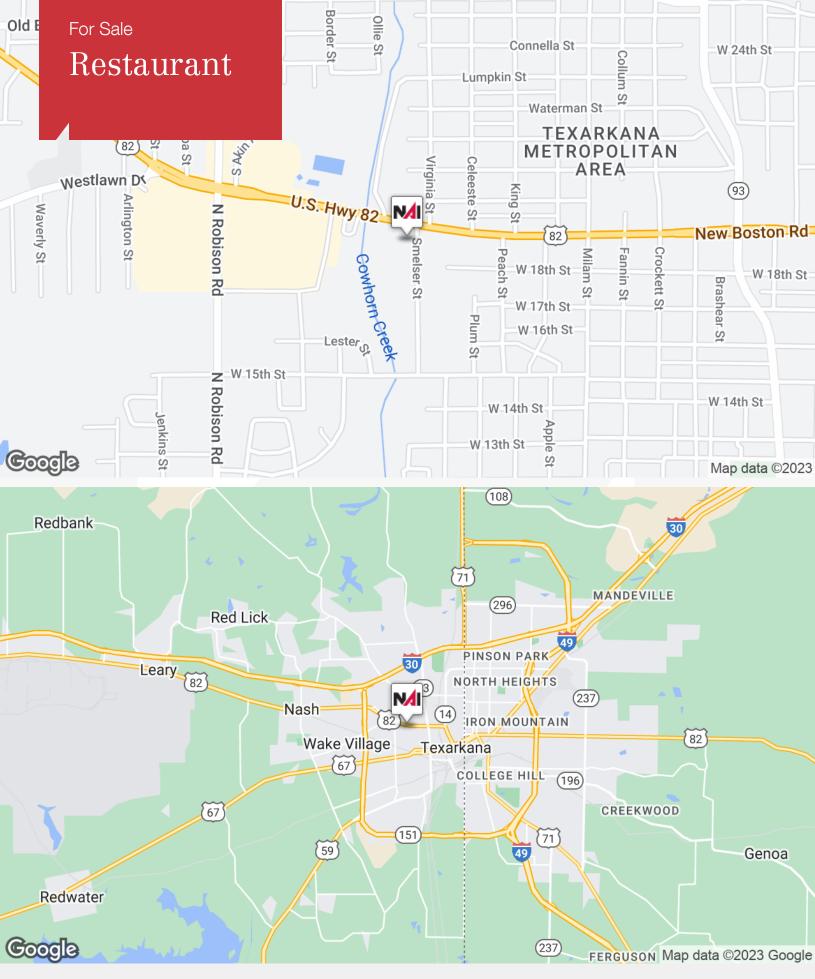

## Esperanza's Mexican Kitchen

2605 New Boston Rd. Texarkana, TX 75501

### **Property Description**

Located in Texarkana, TX, this former Mexican restaurant is in a prime location on New Boston Road.

It comes fully equipped and offers steady traffic counts with established nearby businesses.

Nearby businesses include Burger King, Whataburger, Harbor Freight Tools, Big Lots, KFC, Sonic, Advance Auto Parts, and Planet Fitness.