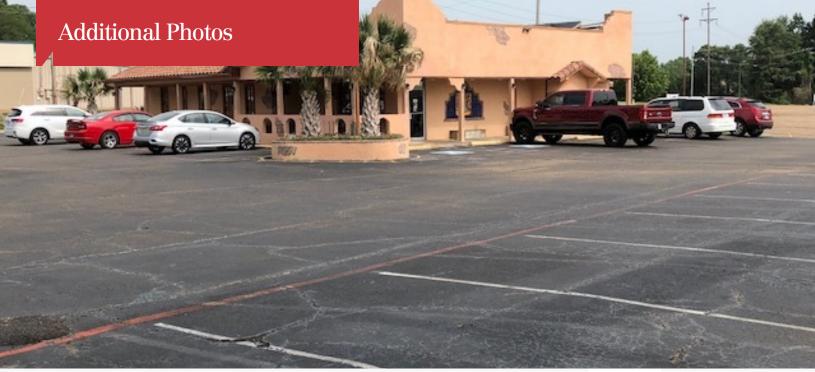

## Esperanza's Mexican Kitchen

2605 New Boston Rd. Texarkana, TX 75501

### **Property Description**

Located in Texarkana, TX, this former Mexican restaurant is in a prime location on New Boston Road.

It comes fully equipped and offers steady traffic counts with established nearby businesses.