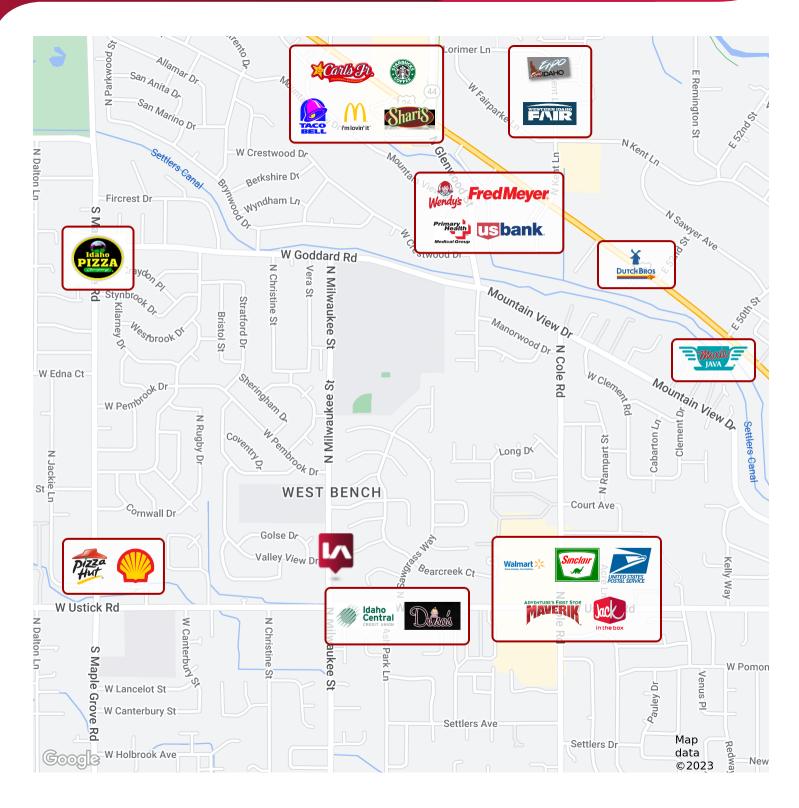

#### PROPERTY INFORMATION

COUNTY: Ada

MARKET: Boise City / Nampa

SUBMARKET: West Boise