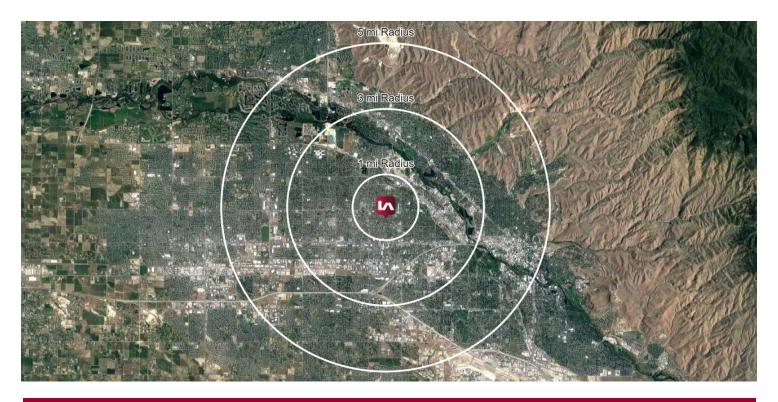

Garrison Parcells | Retail Accounts garrisonp@leeidaho.com C 208.602.6328

Boise, ID 83704

| DEMOGRAPHICS                        |          |          |          |
|-------------------------------------|----------|----------|----------|
|                                     | 1 Mile   | 3 Miles  | 5 Miles  |
| Population                          | 15,751   | 111,694  | 236,476  |
| Projected Annual Growth (2022-2027) | 0.3%     | 0.9%     | 1.4%     |
| Estimated Median Household Income   | \$66,762 | \$63,446 | \$69,096 |
| Unemployment Rate                   | 2.1%     | 2.3%     | 2.5%     |
| Median Age                          | 39.6     | 38.0     | 37.4     |