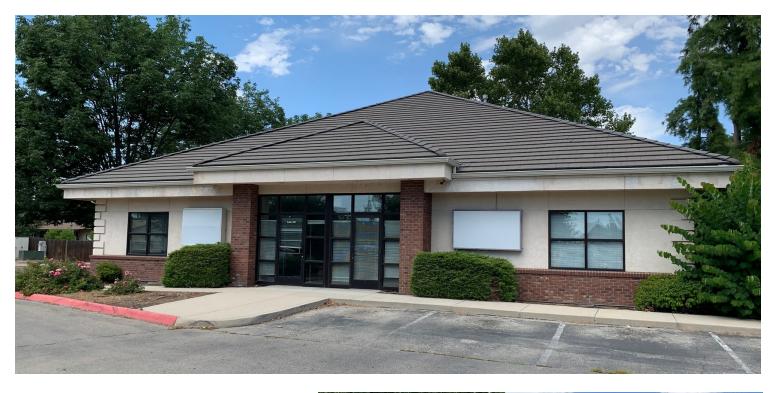

#### **PROPERTY OVERVIEW**

Lee & Associates is pleased to present this 190 SF office space for lease. The office building is centrally located and positioned in a prime business environment. Just a short 8 minute drive to the I-84 with easy access to on and off ramps. Recently remodeled interior features with a practical open floor plan and attractive finishes. The exterior is a contemporary design with mature landscaping and ample parking.