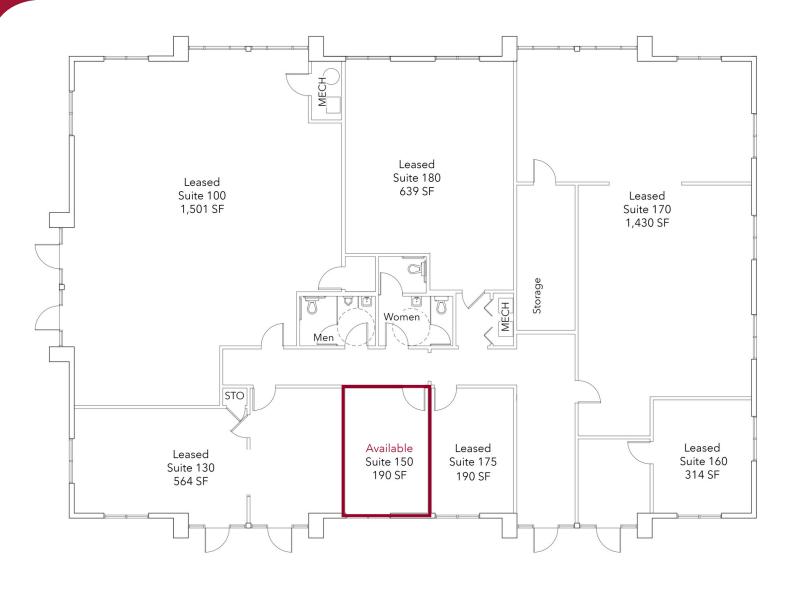

#### LISTING DATA

**SUITE 150:** 190 SF

LEASE RATE: \$500 per mo (FSEJ)

**LEASE TERM:** 3 - 5 Years

Boise, ID 83704

**AVAILABLE SPACES** 

**SUITE TENANT** SIZE (SF) **LEASE TYPE LEASE RATE** 

Mike Vance | Associate mikev@leeidaho.com C 208.871.0636

Garrison Parcells | Retail Accounts garrisonp@leeidaho.com C 208.602.6328