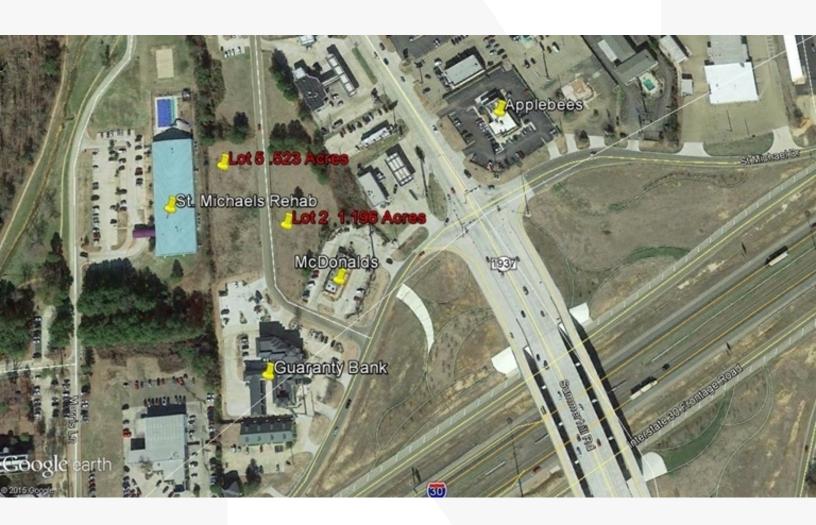

## St. Michael Drive & Summerhill Road

Texarkana, Texas 75503

## **Property Description**

.52 acres located directly behind St. Michael's Health and Fitness Center.

Steady traffic from Summerhill Road as well as great proximity from Interstate-30 make this a prime spot!