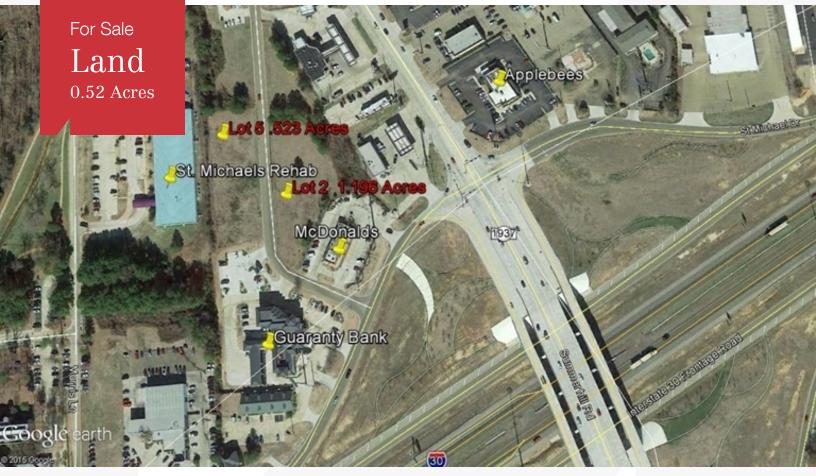

## St. Michael Drive & Summerhill Road

Texarkana, Texas 75503

## **Property Description**

.52 acres located directly behind St. Michael's Health and Fitness Center.

Steady traffic from Summerhill Road as well as great proximity from Interstate-30 make this a prime spot!

| OFFERING SUMMARY |            |  |  |
|------------------|------------|--|--|
| Sale Price       | \$115,000  |  |  |
| Lot Size         | 0.52 Acres |  |  |

| DEMOGRAPHICS |            |                   |  |  |  |
|--------------|------------|-------------------|--|--|--|
| Stats        | Population | Avg. HH<br>Income |  |  |  |
| 1 Mile       | 4,256      | \$66,219          |  |  |  |
| 5 Miles      | 72,049     | \$52,083          |  |  |  |
| 10 Miles     | 107,211    | \$55,093          |  |  |  |