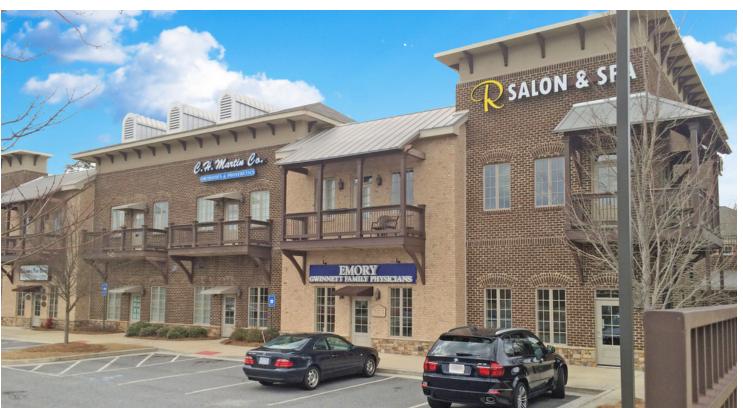

## SUWANEE RETAIL/OFFICE SPACE | 1,323 SF **345 PEACHTREE INDUSTRIAL BOULEVARD** SUWANEE, GA 30024

subject to change or inaccuracies. Pertinent information should be independently confirmed prior to lease or purchase offer or within an applicable due diligence period.

#### **PROPERTY HIGHLIGHTS**

- 17,366 SF retail/office building
- 1.323 SF available
- Offered for lease for \$12-16/SF NNN
- High-quality finishes
- Direct entry from parking
- Visibility from Peachtree Industrial Boulevard •
- Monument signage available .
- 4.0/1,000SF parking ratio
- Excellent ingress/egress with turn lane .
- Located in the affluent Suwanee submarket