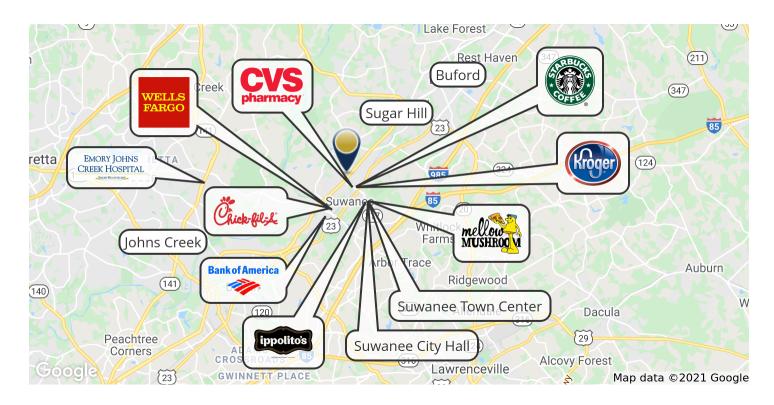

#### LOCATION OVERVIEW

Located in Suwanee, GA (Atlanta MSA), occupants of the property benefit from being within one mile of many national retailers including Kroger, Starbucks, CVS and Mellow Mushroom Pizza. Surrounding areas include numerous parks, entertainment, shopping and housing options including Lake Lanier Islands, St. Marlo Country Club, The Standard Club, Suwanee Town Center and the largest indoor mall in Georgia the Mall of Georgia.

### NEARBY RETAILERS

SEAN WILLIAMS | 404-876-1640 x126 | Sean@BullRealty.com