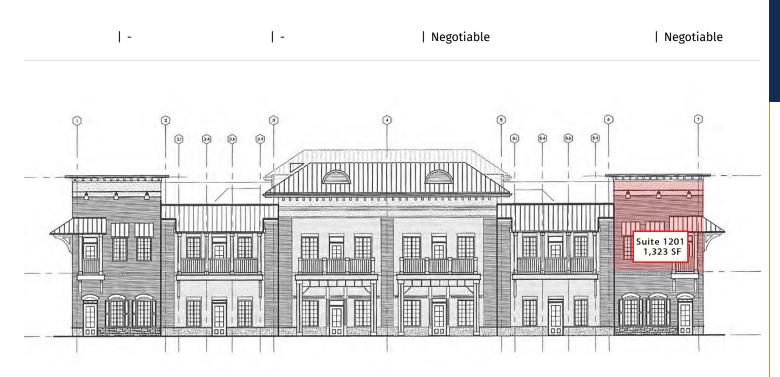

## SUWANEE RETAIL/OFFICE SPACE | 1,323 SF 345 PEACHTREE INDUSTRIAL BOULEVARD SUWANEE, GA 30024

| SUITE      | TENANT | SIZE (SF) | LEASE TYPE | LEASE RATE              |
|------------|--------|-----------|------------|-------------------------|
| Suite 1201 | -      | 1,323 SF  | NNN        | \$12.00 - \$16.00 SF/yr |