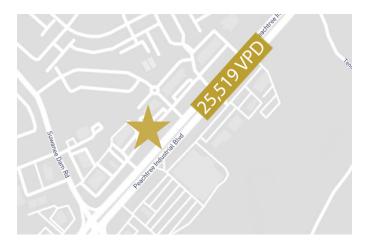

### **DEMOGRAPHICS**

|                         | 1 Mile                   | 3 Miles   | 5 Miles   |  |
|-------------------------|--------------------------|-----------|-----------|--|
| Total Households:       | 2,138                    | 17,011    | 50,877    |  |
| Total Population:       | 5,943                    | 51,387    | 155,125   |  |
| Average HH Income:      | \$140,086                | \$125,476 | \$120,689 |  |
| Traffic Counts:         | 25,519- vehicles per day |           |           |  |
| *Data derived from ESRI |                          |           |           |  |

#### TRAFFIC COUNT MAP