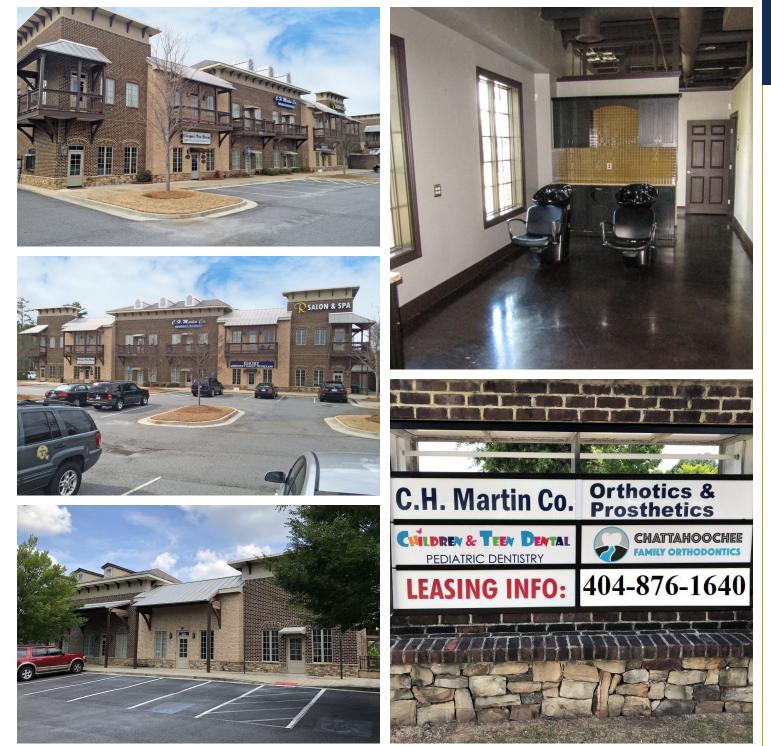

## SUWANEE RETAIL/OFFICE SPACE | 1,323 SF **345 PEACHTREE INDUSTRIAL BOULEVARD** SUWANEE, GA 30024

subject to change or inaccuracies. Pertinent information should be independently confirmed prior to lease or purchase offer or within an applicable due diligence period.

#### **PROPERTY HIGHLIGHTS**

- 17,366 SF retail/office building
- 1.323 SF available
- Offered for lease for \$12-16/SF NNN
- High-quality finishes
- Direct entry from parking
- Visibility from Peachtree Industrial Boulevard •
- Monument signage available .
- 4.0/1,000SF parking ratio
- Excellent ingress/egress with turn lane .
- Located in the affluent Suwanee submarket

# SUWANEE RETAIL/OFFICE SPACE | 1,323 SF 345 PEACHTREE INDUSTRIAL BOULEVARD SUWANEE, GA 30024