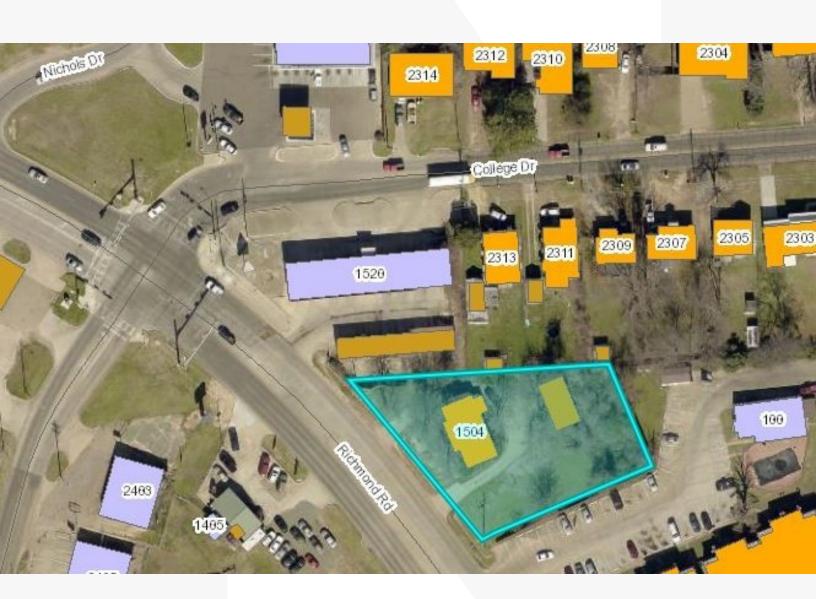

## 1504 Richmond Rd.

1504 Richmond Rd Texarkana, Texas 75503

## **Property Description**

0.49 acres available on Richmond Rd in Texarkana, Texas.

Now priced at \$5 psf.

Neighboring land also available as part of full packaged deal.

Richmond Road is Texarkana's busiest road and serves as a major hub for retailers.