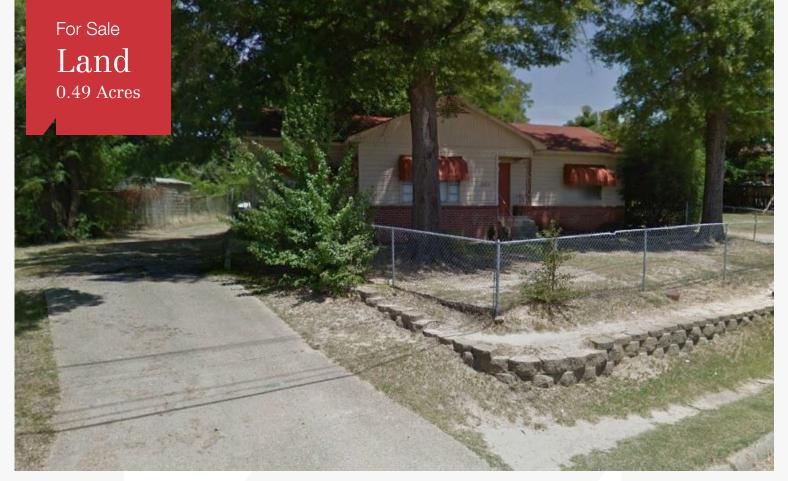

## 1504 Richmond Rd.

1504 Richmond Rd Texarkana, Texas 75503

## **Property Description**

0.49 acres available on Richmond Rd in Texarkana, Texas.

Now priced at \$5 psf.

Neighboring land also available as part of full packaged deal.

Richmond Road is Texarkana's busiest road and serves as a major hub for retailers.