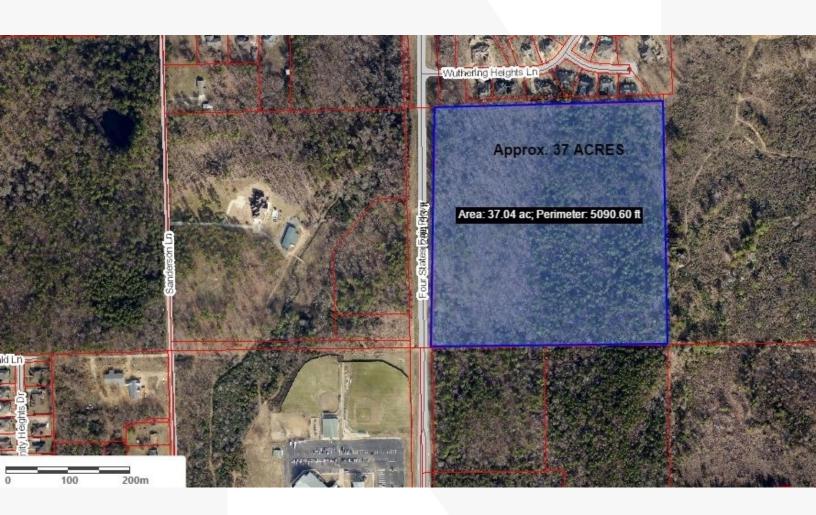

## **Property Description**

37 acres available on Trinity Blvd. in Texarkana, Arkansas.

Owner is willing to split acreage up @ \$.75 psf

Property is located across from Trinity Baptist Church on the 5600 block.

| OFFERING SUMMARY |             |  |
|------------------|-------------|--|
| Sale Price       | \$1,208,790 |  |
| Lot Size         | 37.0 Acres  |  |

| DEMOGRAPHICS |            |                   |  |  |
|--------------|------------|-------------------|--|--|
| Stats        | Population | Avg. HH<br>Income |  |  |
| 1 Mile       | 2,409      | \$62,082          |  |  |
| 5 Miles      | 46,927     | \$50,447          |  |  |
| 10 Miles     | 96,704     | \$53,292          |  |  |