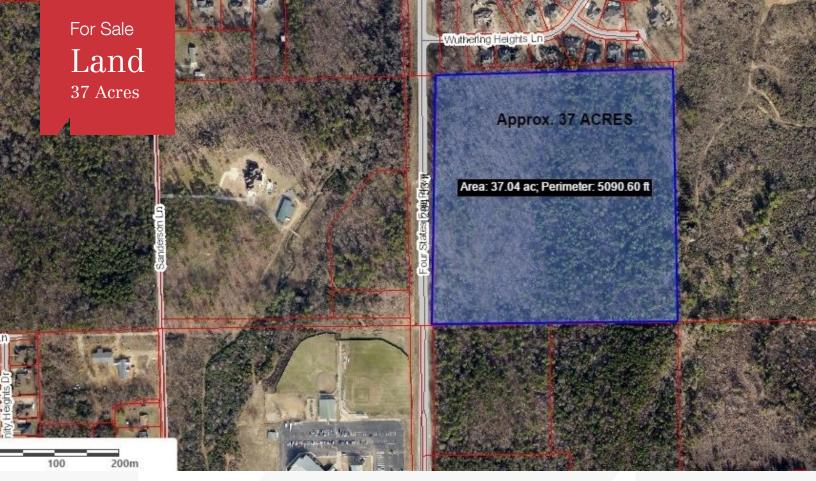

## **Property Description**

37 acres available on Trinity Blvd. in Texarkana, Arkansas.

Owner is willing to split acreage up @ \$.75 psf

Property is located across from Trinity Baptist Church on the 5600 block.

| OFFERING SUMMARY |             |  |
|------------------|-------------|--|
| Sale Price       | \$1,208,790 |  |
| Lot Size         | 37.0 Acres  |  |

| DEMOGRAPHICS |            |                   |  |  |
|--------------|------------|-------------------|--|--|
| Stats        | Population | Avg. HH<br>Income |  |  |
| 1 Mile       | 2,409      | \$62,082          |  |  |
| 5 Miles      | 46,927     | \$50,447          |  |  |
| 10 Miles     | 96,704     | \$53,292          |  |  |