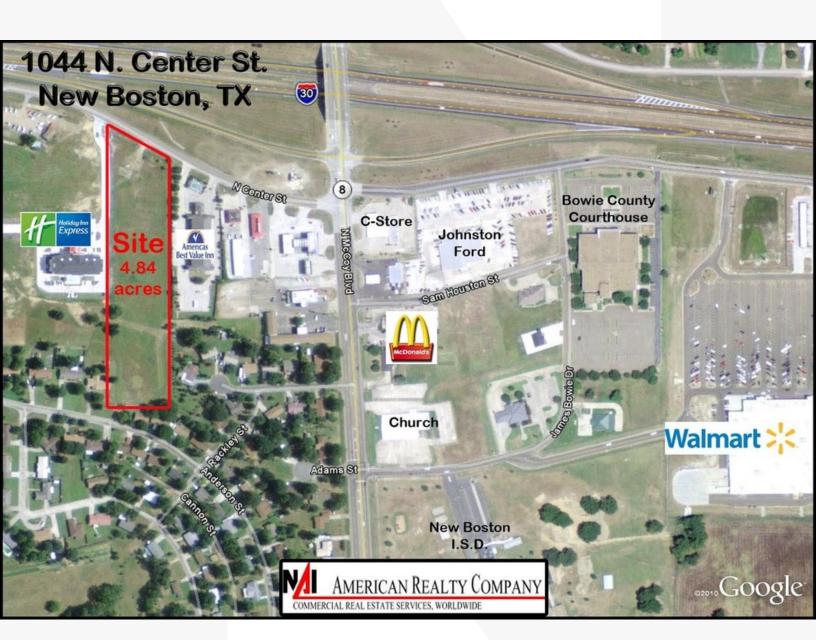

## Center Street - New Boston, TX

1044 N Center St New Boston, Texas 75570

## **Property Description**

4.84 acres of cleared land in a fast growing area;

Located on North Center Street near the intersection with I-30;

Located between Best Western and Holiday Inn Express

| OFFERING SUMMARY |            |  |  |
|------------------|------------|--|--|
| Sale Price       | \$632,492  |  |  |
| Lot Size         | 4.84 Acres |  |  |