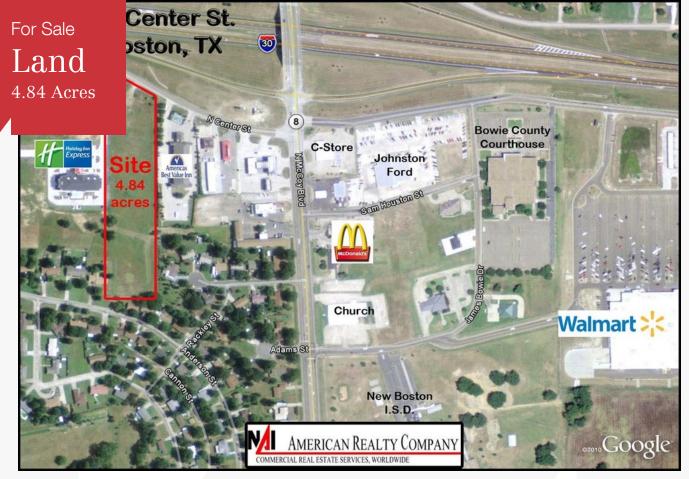

## Center Street - New Boston, TX

1044 N Center St New Boston, Texas 75570

## **Property Description**

4.84 acres of cleared land in a fast growing area;

Located on North Center Street near the intersection with I-30;

Located between Best Western and Holiday Inn Express

| OFFERING SUMMARY |            |  |  |
|------------------|------------|--|--|
| Sale Price       | \$632,492  |  |  |
| Lot Size         | 4.84 Acres |  |  |