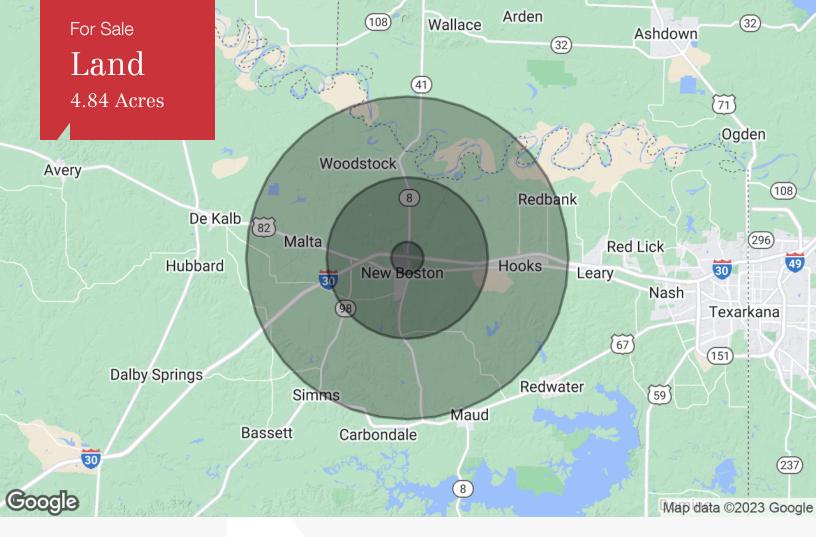

| DEMOGRAPHICS |            |                   |  |  |  |
|--------------|------------|-------------------|--|--|--|
| Stats        | Population | Avg. HH<br>Income |  |  |  |
| 1 Mile       | 248        | \$41,768          |  |  |  |
| 5 Miles      | 5,625      | \$49,356          |  |  |  |
| 10 Miles     | 19,238     | \$51,014          |  |  |  |

For more information

Jerry Brewer

O: 903 793 2666 jerry@amreal.com

For Sale

Land

4.84 Acres

Texarkana, TX 75503 903 793 2666 tel amreal.com

| Population          | 1 Mile   | 5 Miles  | 10 Miles |
|---------------------|----------|----------|----------|
| TOTAL POPULATION    | 248      | 5,625    | 19,238   |
| MEDIAN AGE          | 40.2     | 38.3     | 38.7     |
| MEDIAN AGE (MALE)   | 37.2     | 36.3     | 37.3     |
| MEDIAN AGE (FEMALE) | 45.6     | 43.3     | 42.3     |
| Households & Income | 1 Mile   | 5 Miles  | 10 Miles |
| TOTAL HOUSEHOLDS    | 99       | 2,132    | 7,217    |
| # OF PERSONS PER HH | 2.5      | 2.6      | 2.7      |
| AVERAGE HH INCOME   | \$41,768 | \$49,356 | \$51,014 |
| AVERAGE HOUSE VALUE |          |          | \$89,366 |
| Race                | 1 Mile   | 5 Miles  | 10 Miles |
| % WHITE             | 76.9%    | 77.9%    | 80.3%    |
| % BLACK             | 20.6%    | 18.8%    | 16.5%    |
| % ASIAN             | 0.4%     | 0.3%     | 0.5%     |
| % HAWAIIAN          | 0.0%     | 0.0%     | 0.0%     |
| % INDIAN            | 0.0%     | 0.7%     | 0.7%     |
| % OTHER             | 2.1%     | 2.3%     | 1.9%     |
| Ethnicity           | 1 Mile   | 5 Miles  | 10 Miles |
| % HISPANIC          | 8.1%     | 6.4%     | 5.4%     |