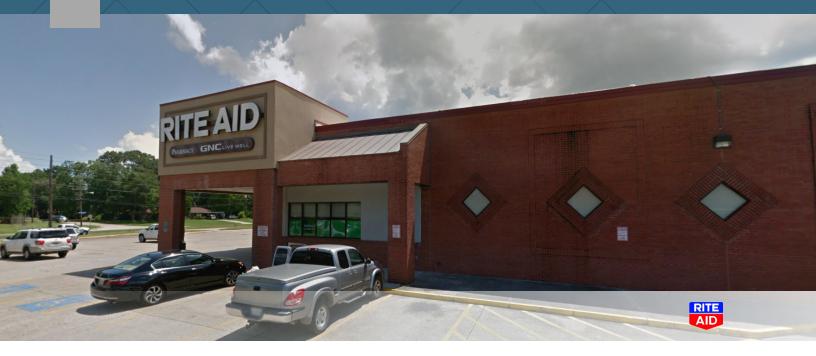

# Former Rite Aid - Baton Rouge, LA

# Description

Former Rite Aid located at 11080 Greenwell Springs Road.

All offers are subject to approval by Walgreens Real Estate Committee.

| Demographics         | 1 MILE   | 3 MILES  | 5 MILES  |
|----------------------|----------|----------|----------|
| Population           | 6,187    | 40,334   | 134,355  |
| Total Households     | 2,152    | 14,454   | 50,908   |
| Avg Household Income | \$73,985 | \$70,628 | \$70,471 |