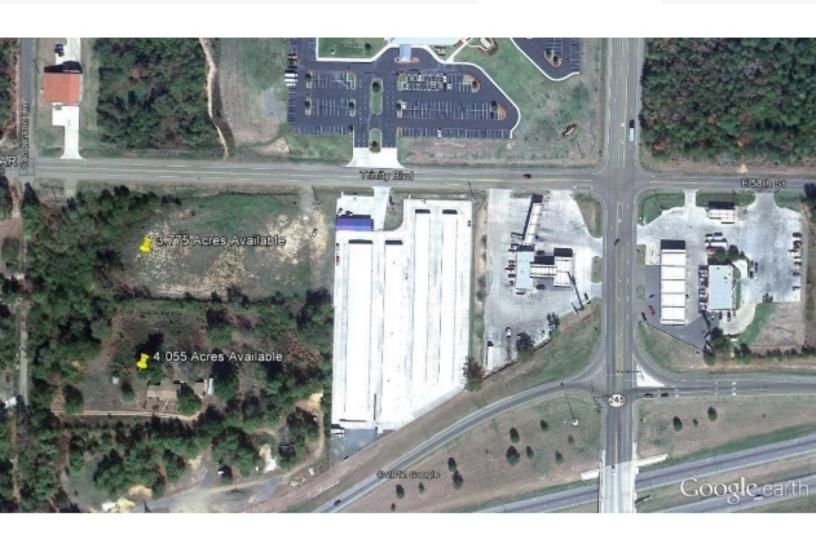

## Trinity Blvd & Sanderson Rd

Texarkana, Arkansas 71854

## **Property Description**

3.77 acres now available on Trinity Blvd. in Texarkana, AR.

Located across from Trinity Baptist Church.

Property is near Interstate-30 to Dallas/Little Rock.

| OFFERING SUMMARY |                  |  |  |
|------------------|------------------|--|--|
| Sale Price       | Subject To Offer |  |  |
| Lot Size         | 3.77 Acres       |  |  |