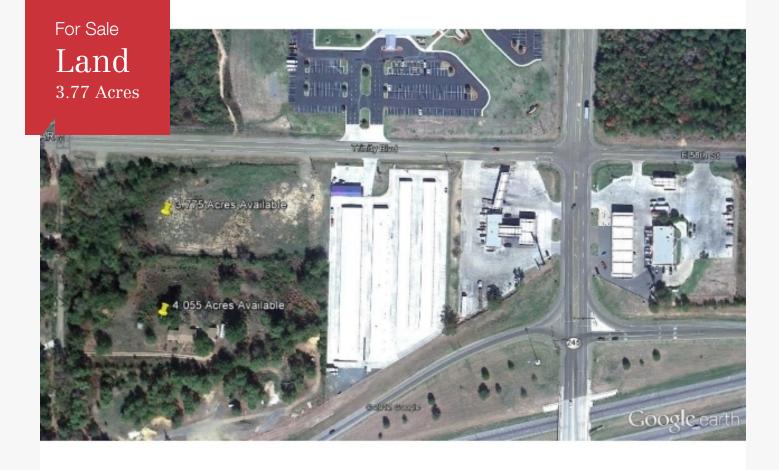

## Trinity Blvd & Sanderson Rd

Texarkana, Arkansas 71854

## **Property Description**

3.77 acres now available on Trinity Blvd. in Texarkana, AR.

Located across from Trinity Baptist Church.

Property is near Interstate-30 to Dallas/Little Rock.

| OFFERING SUMMARY |                  |  |  |
|------------------|------------------|--|--|
| Sale Price       | Subject To Offer |  |  |
| Lot Size         | 3.77 Acres       |  |  |