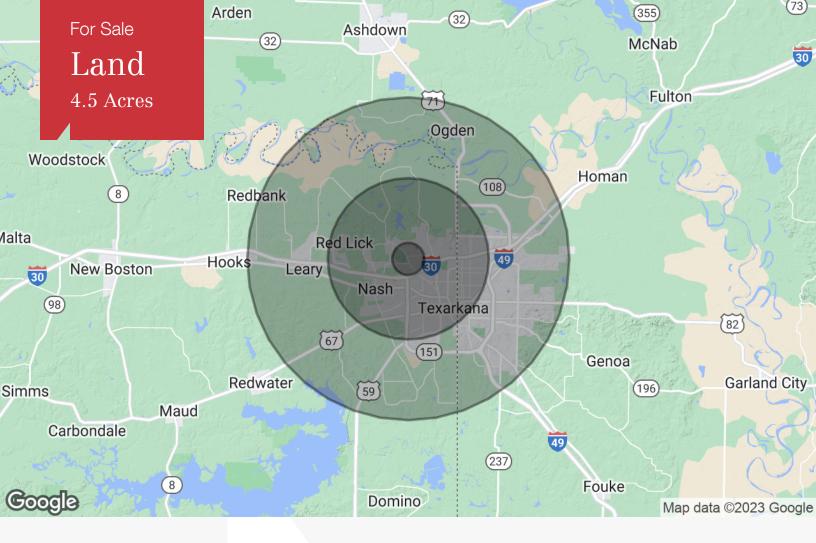

| OFFERING SUMMARY |            |  |  |
|------------------|------------|--|--|
| Sale Price       | Negotiable |  |  |
| Lot Size         | 4.5 Acres  |  |  |

| DEMOGRAPHICS |            |                   |  |  |  |
|--------------|------------|-------------------|--|--|--|
| Stats        | Population | Avg. HH<br>Income |  |  |  |
| 1 Mile       | 2,396      | \$80,849          |  |  |  |
| 5 Miles      | 63,982     | \$55,123          |  |  |  |
| 10 Miles     | 108,027    | \$55,573          |  |  |  |

For more information

Jerry Brewer

O: 903 793 2666 jerry@amreal.com

| Population          | 1 Mile    | 5 Miles   | 10 Miles  |  |
|---------------------|-----------|-----------|-----------|--|
| TOTAL POPULATION    | 2,396     | 63,982    | 108,027   |  |
| MEDIAN AGE          | 38.0      | 35.3      | 36.2      |  |
| MEDIAN AGE (MALE)   | 32.3      | 32.2      | 34.0      |  |
| MEDIAN AGE (FEMALE) | 43.2      | 38.4      | 38.6      |  |
| Households & Income | 1 Mile    | 5 Miles   | 10 Miles  |  |
| TOTAL HOUSEHOLDS    | 999       | 24,834    | 40,410    |  |
| # OF PERSONS PER HH | 2.4       | 2.6       | 2.7       |  |
| AVERAGE HH INCOME   | \$80,849  | \$55,123  | \$55,573  |  |
| AVERAGE HOUSE VALUE | \$173,301 | \$135,625 | \$138,282 |  |
| Race                | 1 Mile    | 5 Miles   | 10 Miles  |  |
| % WHITE             | 82.8%     | 63.9%     | 64.9%     |  |
| % BLACK             | 9.7%      | 31.8%     | 31.3%     |  |
| % ASIAN             | 1.5%      | 0.6%      | 0.8%      |  |
| % HAWAIIAN          | 0.0%      | 0.1%      | 0.0%      |  |
| % INDIAN            | 1.3%      | 0.6%      | 0.6%      |  |
| % OTHER             | 4.7%      | 3.0%      | 2.4%      |  |
| Ethnicity           | 1 Mile    | 5 Miles   | 10 Miles  |  |
| % HISPANIC          | 9.3%      | 6.5%      | 5.6%      |  |