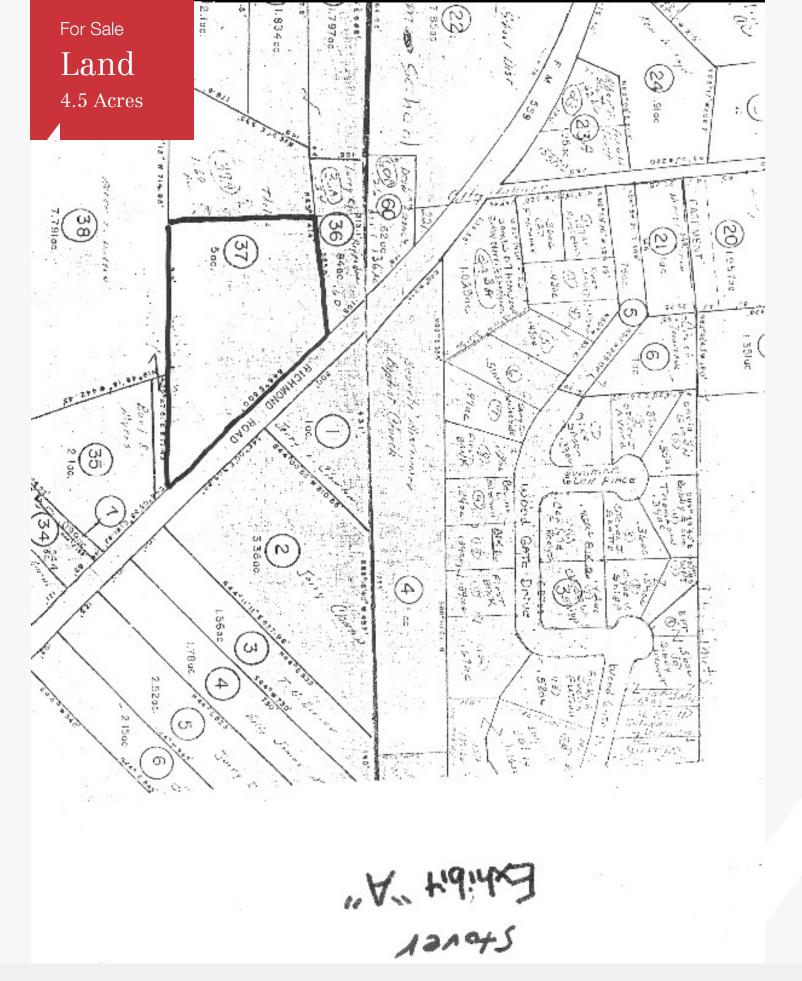

## **Property Description**

Approx 4.5 acres ideal for a Retail Development or Multifamily and located on Richmond Road in Texarkana, Bowie County, Texas with approx. 500 feet of highly visible frontage on Richmond Road (near the intersection of N Kings Hwy., and the newly constructed road to Texas A & M University and Hank Haney's Texarkana Golf Ranch. Utilities on site.

| OFFERING SUMMARY |            |  |  |
|------------------|------------|--|--|
| Sale Price       | Negotiable |  |  |
| Lot Size         | 4.5 Acres  |  |  |

| DEMOGRAPHICS |            |                   |  |  |  |
|--------------|------------|-------------------|--|--|--|
| Stats        | Population | Avg. HH<br>Income |  |  |  |
| 1 Mile       | 2,396      | \$80,849          |  |  |  |
| 5 Miles      | 63,982     | \$55,123          |  |  |  |
| 10 Miles     | 108,027    | \$55,573          |  |  |  |