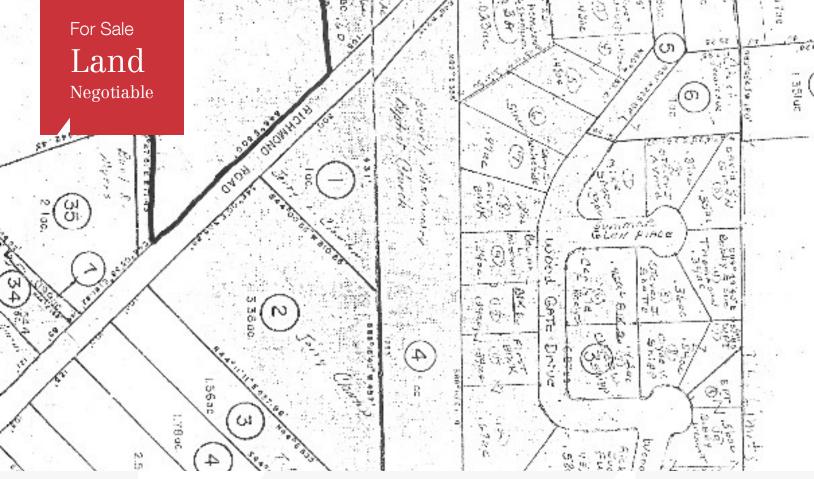

## **Property Description**

Approx 4.5 acres ideal for a Retail Development or Multifamily and located on Richmond Road in Texarkana, Bowie County, Texas with approx. 500 feet of highly visible frontage on Richmond Road (near the intersection of N Kings Hwy., and the newly constructed road to Texas A & M University and Hank Haney's Texarkana Golf Ranch. Utilities on site.