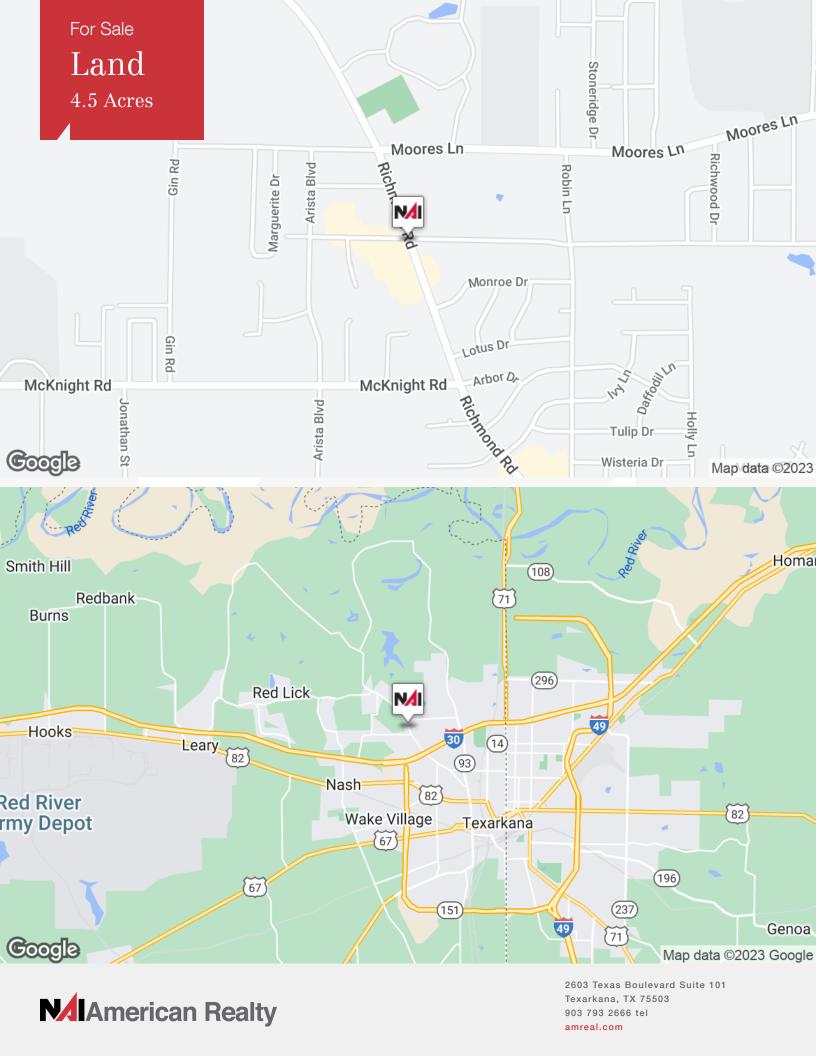

## **Property Description**

Approx 4.5 acres ideal for a Retail Development or Multifamily and located on Richmond Road in Texarkana, Bowie County, Texas with approx. 500 feet of highly visible frontage on Richmond Road (near the intersection of N Kings Hwy., and the newly constructed road to Texas A & M University and Hank Haney's Texarkana Golf Ranch. Utilities on site.