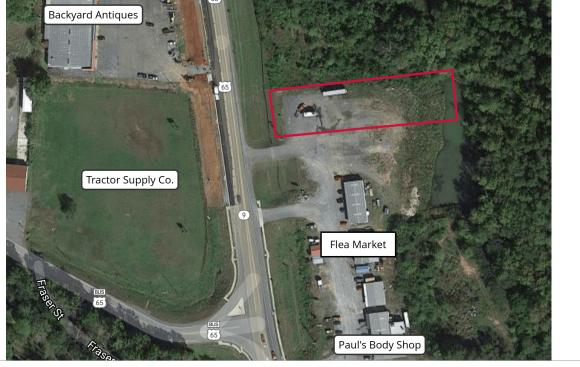

### **PROPERTY OVERVIEW**

Approximately 1.94 acres of land for sale off of Hwy 65. Land is best suited for retail, office or industrial users. Property has excellent visibility and is located across from Tractor Supply and near McDonald's, Huddle House, Dollar General, and several other retail and professional uses.

#### **PROPERTY HIGHLIGHTS**

· Mixed Use Land

· Easy Access and Great Visibility

• 2016 Traffic Count: 15,000 VPD

· Within close proximity of shopping, dining and professional services

Moses Tucker Partners Clint Bailey Associate Director 501.358.8280 cbailey@newmarkmtp.com