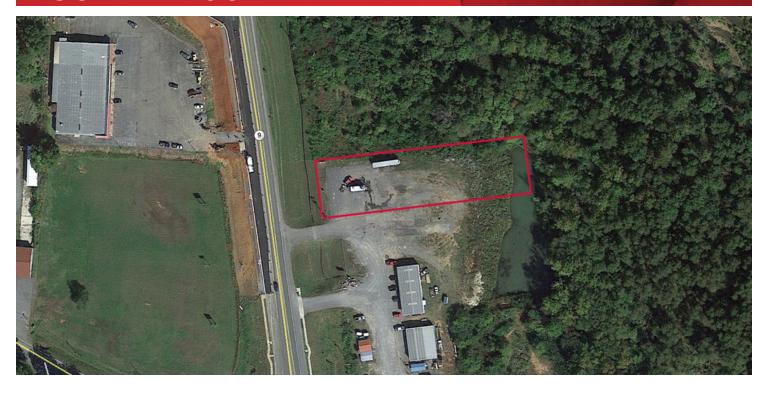

### **PROPERTY OVERVIEW**

Approximately 1.94 acres of land for sale off of Hwy 65. Land is best suited for retail, office or industrial users. Property has excellent visibility and is located across from Tractor Supply and near McDonald's, Huddle House, Dollar General, and several other retail and professional uses.

#### **PROPERTY HIGHLIGHTS**

· Mixed Use Land

· Easy Access and Great Visibility

• 2016 Traffic Count: 15,000 VPD

· Within close proximity of shopping, dining and professional services

Moses Tucker Partners Clint Bailey Associate Director 501.358.8280 cbailey@newmarkmtp.com