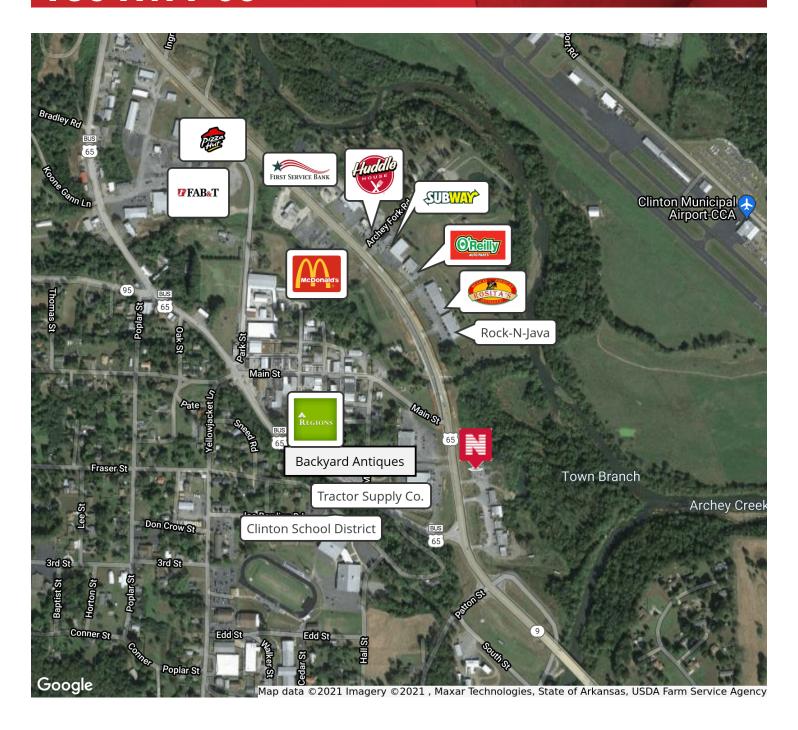

### **PROPERTY OVERVIEW**

Approximately 1.94 acres of land for sale off of Hwy 65. Land is best suited for retail, office or industrial users. Property has excellent visibility and is located across from Tractor Supply and near McDonald's, Huddle House, Dollar General, and several other retail and professional uses.

#### **PROPERTY HIGHLIGHTS**

· Mixed Use Land

· Easy Access and Great Visibility

• 2016 Traffic Count: 15,000 VPD

· Within close proximity of shopping, dining and professional services

Moses Tucker Partners Clint Bailey Associate Director 501.358.8280 cbailey@newmarkmtp.com