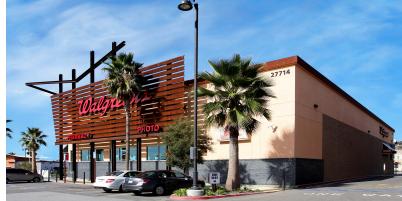

# Former Walgreens

27714 Clinton Keith Road | Murrieta, CA

### **Description**

High visibility standalone building located along on outparcel leading to Target Shopping Center

- Term available through 10/31/2034.
- For more information visit WAGDISPO.com

# Former Walgreens 27714 Clinton Keith Road | Murrieta, CA

Parcel: 392-270-034 Land: 1.54 AC, 67,082 SF GLA: 14,550 SF