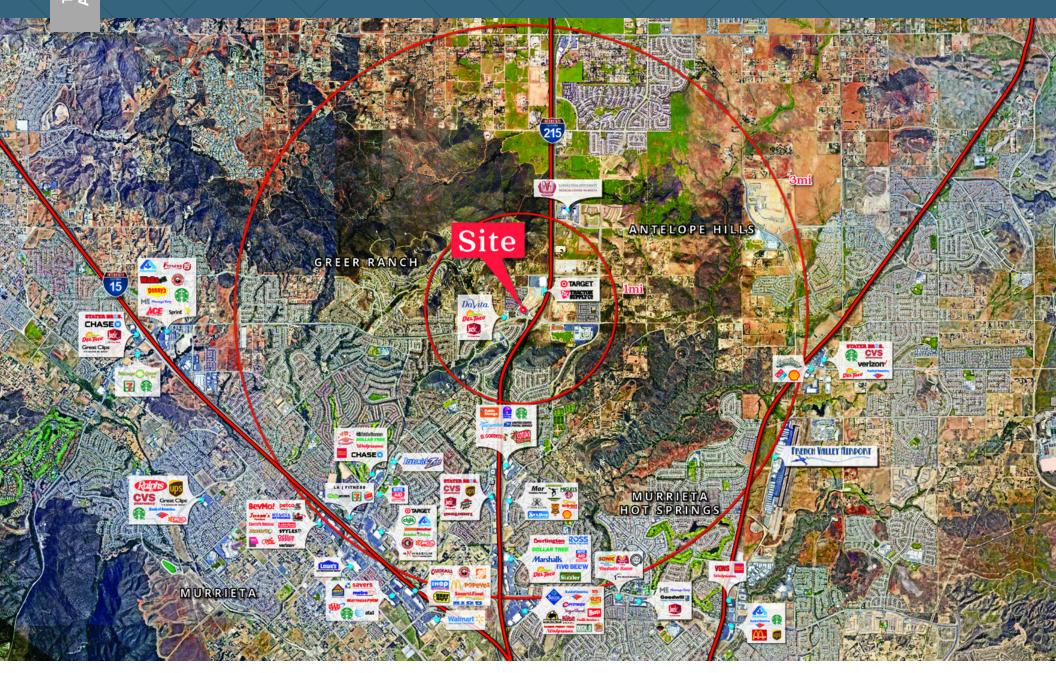

raphics**

| Income     | \$134,403 | \$114,566 | \$105,258 |
|------------|-----------|-----------|-----------|
| Households | 10,325    | 31,829    | 80,170    |

1 MILE

Year: 2019 | Source: Esri

## Contact

#### **TERRISON QUINN**

949.698.1107 | terrison.quinn@srsre.com CA License No. 01789657

#### **ADAM HANDFIELD**

949.698.1109 | adam.handfield@srsre.com

### **Traffic Counts**

| Clinton Keith Road | approx. 27,300 cars per day VPD |
|--------------------|---------------------------------|
| I-215 Freeway      | approx. 90,000 cars per day VPD |

Year: 2018 | Source: Costar

# Former Walgreens 27714 Clinton Keith Road | Murrieta, CA



Parcel: 392-270-034 Land: 1.54 AC, 67,082 SF GLA: 14,550 SF







# FRADE FRISI

# Former Walgreens

27714 Clinton Keith Road | Murrieta, CA