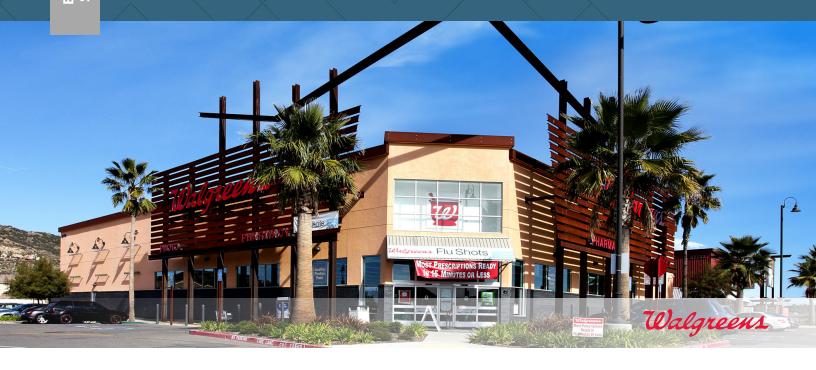

# Former Walgreens

27714 Clinton Keith Road | Murrieta, CA

### **Description**

High visibility standalone building located along on outparcel leading to Target Shopping Center

- Term available through 10/31/2034.
- For more information visit WAGDISPO.com

# Former Walgreens 27714 Clinton Keith Road | Murrieta, CA

Parcel: 392-270-034 Land: 1.54 AC, 67,082 SF GLA: 14,550 SF