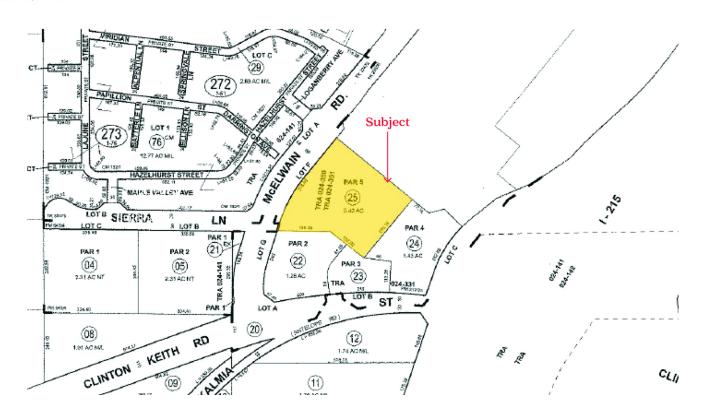

# Former Walgreens 27714 Clinton Keith Road | Murrieta, CA

Parcel: 392-270-034 Land: 1.54 AC, 67,082 SF GLA: 14,550 SF