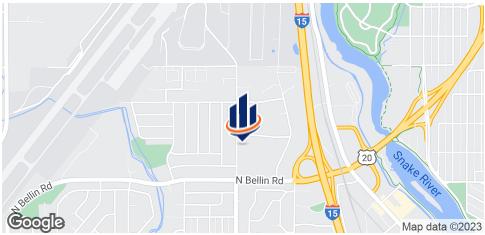

## Property Summary





#### **OFFERING SUMMARY**

Available SF:

Lease Rate: Owner occupied

Building Size: 6,000 SF

Renovated: 2018

### PROPERTY OVERVIEW

Great office building located on the Skyline Dr to the Idaho Falls Regional Airport. Office includes a common area space with bathrooms, water fountains, and a office building entrance. All common areas are maintained by CAMs. Outside of office you enter into a courtyard and lawn that is meticulously maintained with mature trees and a wide open space. Suites are serviced by 2 parking lots that allow for ample parking and are professionally maintained in the winter. Spaces can be built to suit to tenants needs or built to a standard finish for tenant to occupy.

### PROPERTY HIGHLIGHTS

- Suites are build to suit or built to standard finish
- 2 parking lot