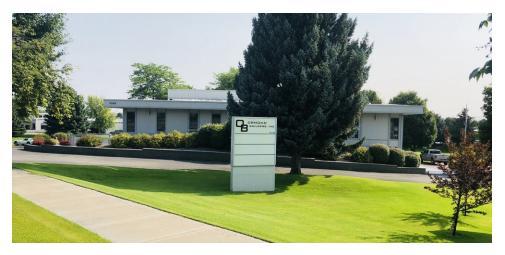

## Property Summary





#### **OFFERING SUMMARY**

Available SF:

Lease Rate: Owner occupied

Building Size: 6,000 SF

Renovated: 2018

### PROPERTY OVERVIEW

Great office building located on the Skyline Dr to the Idaho Falls Regional Airport. Office includes a common area space with bathrooms, water fountains, and a office building entrance. All common areas are maintained by CAMs. Outside of office you enter into a courtyard and lawn that is meticulously maintained with mature trees and a wide open space. Suites are serviced by 2 parking lots that allow for ample parking and are professionally maintained in the winter. Spaces can be built to suit to tenants needs or built to a standard finish for tenant to occupy.

### PROPERTY HIGHLIGHTS

- Suites are build to suit or built to standard finish
- 2 parking l