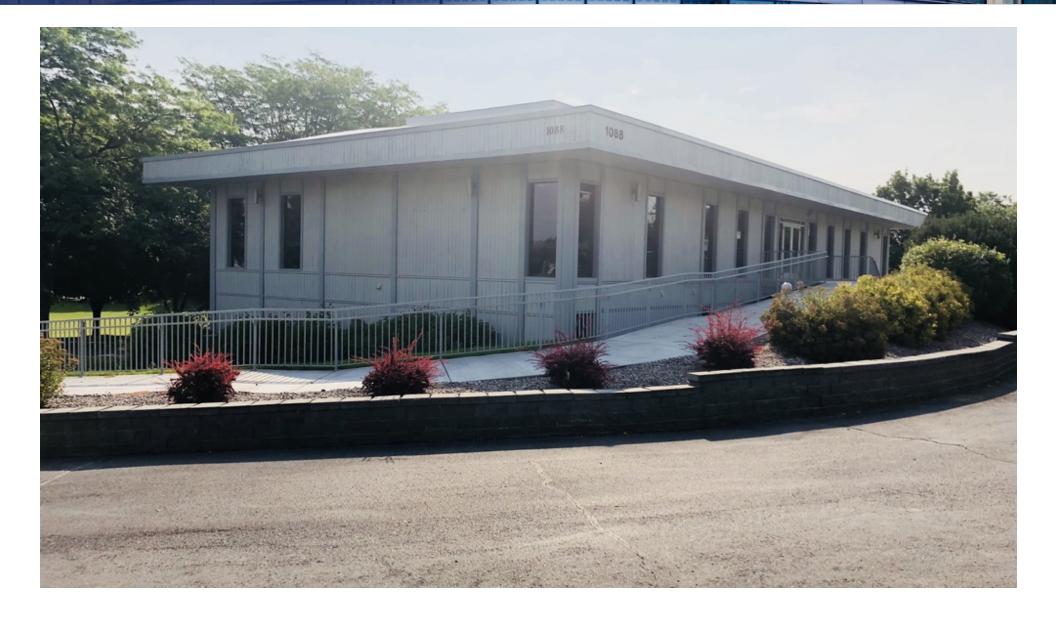

### PROPERTY OVERVIEW

Great office building located on the Skyline Dr to the Idaho Falls Regional Airport. Office includes a common area space with bathrooms, water fountains, and a office building entrance. All common areas are maintained by CAMs. Outside of office you enter into a courtyard and lawn that is meticulously maintained with mature trees and a wide open space. Suites are serviced by 2 parking lots that allow for ample parking and are professionally maintained in the winter. Spaces can be built to suit to tenants needs or built to a standard finish for tenant to occupy.

### PROPERTY HIGHLIGHTS

- Suites are build to suit or built to standard finish
- 2 parking lots for ample parking
- Courtyard in front of suites with lawn and mature trees
- · Common space maintained by CAMs
- Located on the road, 1/2 mile from Idaho Falls Regional Airport
- Located less than 1/2 mile from Interstate 15