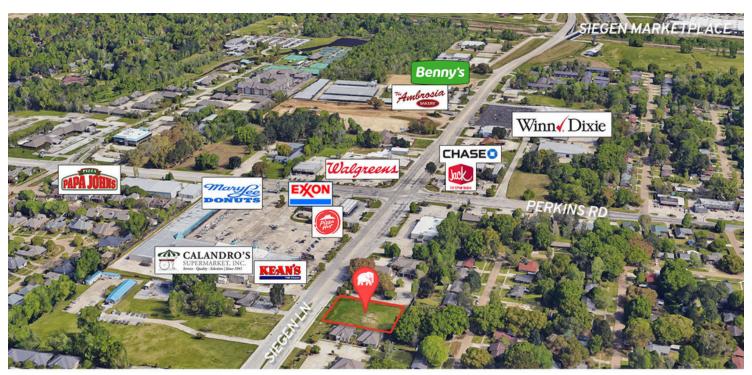

#### PROPERTY OVERVIEW

Professional office space available on Siegen Lane across from the Calandro's Supermarket. The property can fit a building up to 7,000 SF which can be a single tenant or split into multiple suites if prospect desires less space. With excellent visibility right on Siegen Lane, this would be a great space for an office or medical user that wants to be known by the thousands of people who drive by this location every day. The developer is willing to build out the space to suit the prospect's requirements.

#### **PROPERTY HIGHLIGHTS**

- Developer will build to suit for tenant needs
- Left turn accessibility into and out of the parking lot
- Visibility on heavily traveled part of Siegen Lane
- Last remaining vacant land zoned for office building in the area
- Near the intersection of Siegen Lane and Perkins Rd
- 142' of frontage on Siegen Lane