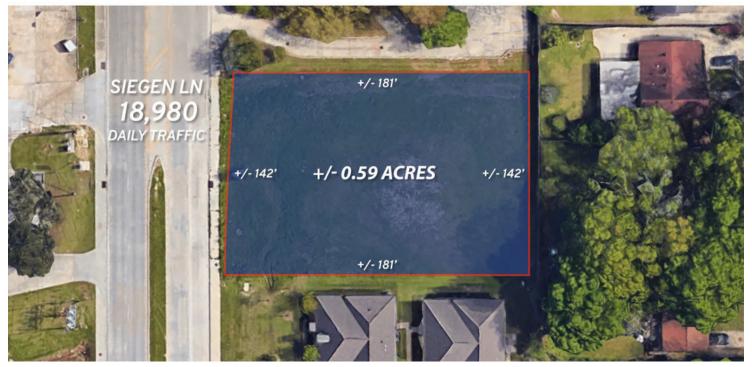

#### **OFFERING SUMMARY**

Available SF: 2,000 - 7,000 SF

Lease Rate: \$20.00 SF/yr

Lease Type: Modified Gross

Lot Size: 0.59 Acres

Zoning: B1

#### **PROPERTY HIGHLIGHTS**

- Developer will build to suit for tenant needs
- Left turn accessibility into and out of the parking lot
- Visibility on heavily traveled part of Siegen Lane
- Last remaining vacant land zoned for office building in the area
- Near the intersection of Siegen Lane and Perkins Rd
- 142' of frontage on Siegen Lane

George Bonvillain, Jr, JD (C) 337.302.0091

DIMENSIONS ARE APPROXIMATE MAP DATA ©2019 GOOGLE

George Bonvillain, Jr, JD (C) 337.302.0091

DIMENSIONS ARE APPROXIMATE MAP DATA ©2019 GOOGLE

George Bonvillain, Jr, JD (C) 337.302.0091