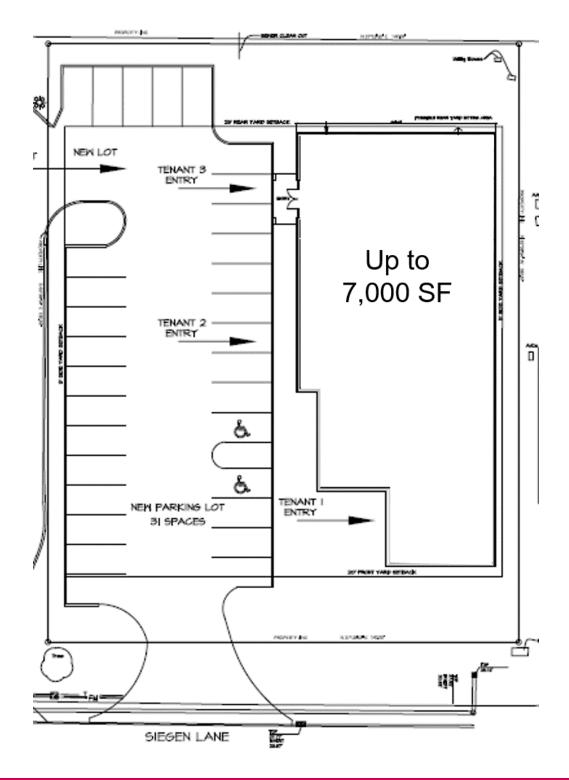

#### **OFFERING SUMMARY**

Available SF: 2,000 - 7,000 SF

Lease Rate: \$20.00 SF/yr

Lease Type: Modified Gross

Lot Size: 0.59 Acres

Zoning: B1

#### PROPERTY OVERVIEW

Professional office space available on Siegen Lane across from the Calandro's Supermarket. The property can fit a building up to 7,000 SF which can be a single tenant or split into multiple suites if prospect desires less space. With excellent visibility right on Siegen Lane, this would be a great space for an office or medical user that wants to be known by the thousands of people who drive by this location every day. The developer is willing to build out the space to suit the prospect's requirements.

#### **PROPERTY HIGHLIGHTS**

- Developer will build to suit for tenant needs
- Left turn accessibility into and out of the parking lot
- Visibility on heavily traveled part of Siegen Lane
- Last remaining vacant land zoned for office building in the area
- Near the intersection of Siegen Lane and Perkins Rd
- 142' of frontage on Siegen Lane