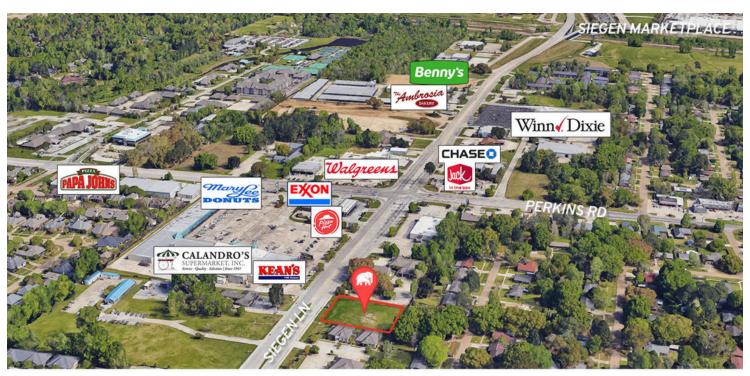

#### PROPERTY OVERVIEW

Professional office space available on Siegen Lane across from the Calandro's Supermarket. The property can fit a building up to 7,000 SF which can be a single tenant or split into multiple suites if prospect desires less space. With excellent visibility right on Siegen Lane, this would be a great space for an office or medical user that wants to be known by the thousands of people who drive by this location every day. The developer is willing to build out the space to suit the prospect's requirements.

#### **PROPERTY HIGHLIGHTS**

- Developer will build to suit for tenant needs
- Left turn accessibility into and out of the parking lot
- Visibility on heavily traveled part of Siegen Lane
- Last remaining vacant land zoned for office building in the area
- Near the intersection of Siegen Lane and Perkins Rd
- 142' of frontage on Siegen Lane