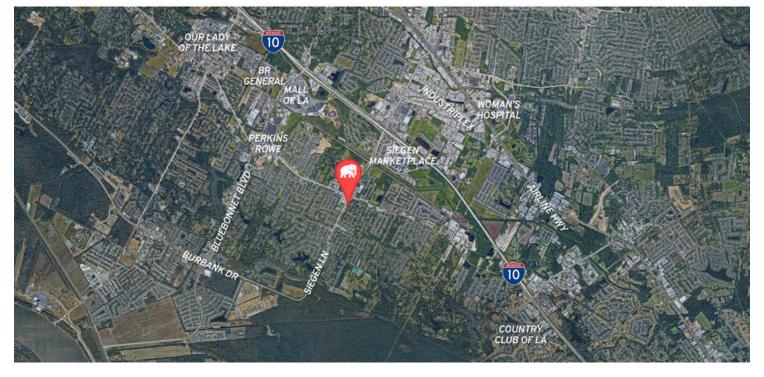

#### PROPERTY OVERVIEW

Professional office space available on Siegen Lane across from the Calandro's Supermarket. The property can fit a building up to 7,000 SF which can be a single tenant or split into multiple suites if prospect desires less space. With excellent visibility right on Siegen Lane, this would be a great space for an office or medical user that wants to be known by the thousands of people who drive by this location every day. The developer is willing to build out the space to suit the prospect's requirements.

#### **PROPERTY HIGHLIGHTS**

- Developer will build to suit for tenant needs
- Left turn accessibility into and out of the parking lot
- Visibility on heavily traveled part of Siegen Lane
- Last remaining vacant land zoned for office building in the area
- Near the intersection of Siegen Lane and Perkins Rd
- 142' of frontage on Siegen Lane