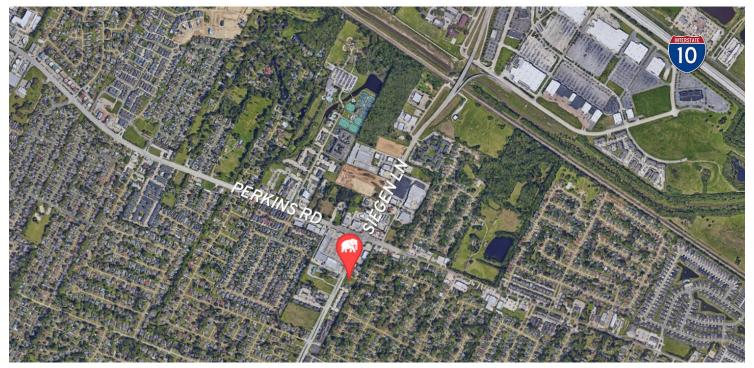

#### PROPERTY OVERVIEW

Professional office space available on Siegen Lane across from the Calandro's Supermarket. The property can fit a building up to 7,000 SF which can be a single tenant or split into multiple suites if prospect desires less space. With excellent visibility right on Siegen Lane, this would be a great space for an office or medical user that wants to be known by the thousands of people who drive by this location every day. The developer is willing to build out the space to suit the prospect's requirements.

#### **PROPERTY HIGHLIGHTS**

- Developer will build to suit for tenant needs
- Left turn accessibility into and out of the parking lot
- Visibility on heavily traveled part of Siegen Lane
- Last remaining vacant land zoned for office building in the area
- Near the intersection of Siegen Lane and Perkins Rd
- 142' of frontage on Siegen Lane