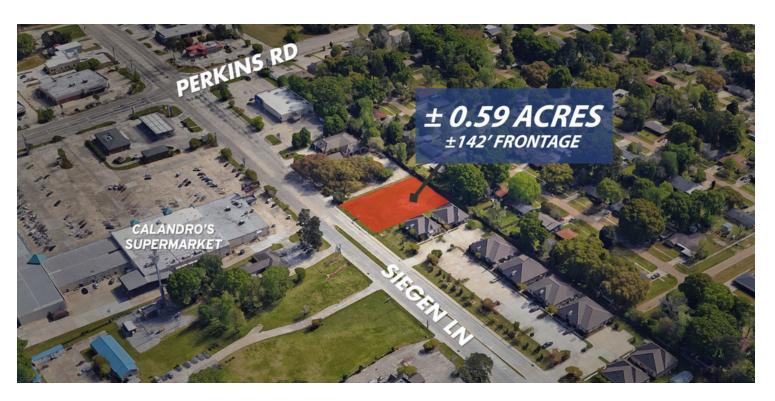

#### **OFFERING SUMMARY**

Available SF: 2,000 - 7,000 SF

Lease Rate: \$20.00 SF/yr

Lease Type: Modified Gross

Lot Size: 0.59 Acres

Zoning: B1

#### PROPERTY OVERVIEW

Professional office space available on Siegen Lane across from the Calandro's Supermarket. The property can fit a building up to 7,000 SF which can be a single tenant or split into multiple suites if prospect desires less space. With excellent visibility right on Siegen Lane, this would be a great space for an office or medical user that wants to be known by the thousands of people who drive by this location every day. The developer is willing to build out the space to suit the prospect's requirements.

#### **PROPERTY HIGHLIGHTS**

- Developer will build to suit for tenant needs
- Left turn accessibility into and out of the parking lot
- Visibility on heavily traveled part of Siegen Lane
- Last remaining vacant land zoned for office building in the area
- Near the intersection of Siegen Lane and Perkins Rd
- 142' of frontage on Siegen Lane