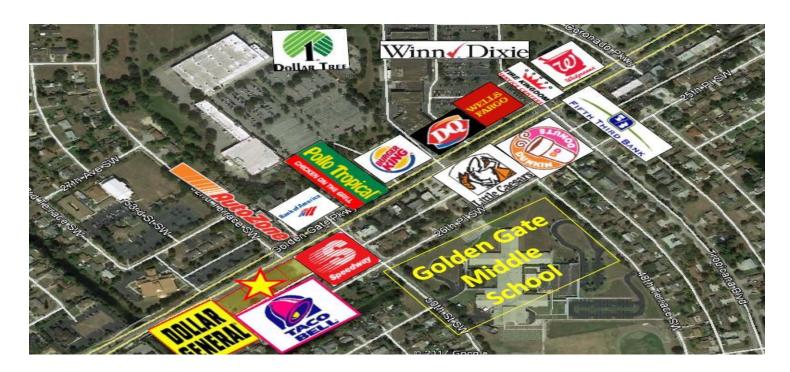

#### **PROPERTY OVERVIEW**

The subject property consists of 4 parcels totalling 1.3 acres currently zoned for Multifamily use. Site sits on commercial overlay and owner is initiating rezone and PUD. This is a prime leasing opportunity providing either a Ground Lease or Build To Suit for a Single Tenant or Multi-Tenant Retailer looking to capitalize on market presence and positioning in "Golden Gate City" one of Collier County Florida's most densely populated residential neighborhoods with a high barrier of entry.

#### N/A PROPERTY HIGHLIGHTS

- 4 Parcels totalling 1.3 Acres
- · Zoned for Multifamily use
- Ground lease or BTS
- 26.500 AADT

Total Number Of Parcels:

• 6 schools are located within a 1-mile radius of the subject site.