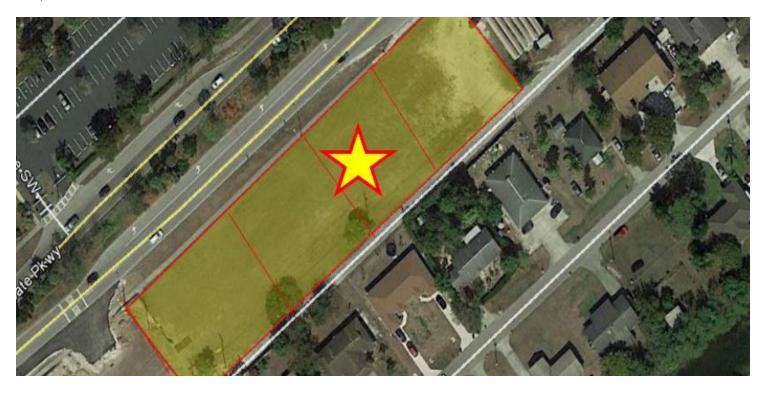

#### **PROPERTY OVERVIEW**

The subject property consists of 4 parcels totalling 1.3 acres currently zoned for Multifamily use. Site sits on commercial overlay and owner is initiating rezone and PUD. This is a prime leasing opportunity providing either a Ground Lease or Build To Suit for a Single Tenant or Multi-Tenant Retailer looking to capitalize on market presence and positioning in "Golden Gate City" one of Collier County Florida's most densely populated residential neighborhoods with a high barrier of entry.

#### N/A PROPERTY HIGHLIGHTS

- 4 Parcels totalling 1.3 Acres
- · Zoned for Multifamily use
- Ground lease or BTS
- 26.500 AADT

Total Number Of Parcels:

• 6 schools are located within a 1-mile radius of the subject site.

# 4 Parcels On Golden Gate Pkwy

LEASE RATE: N/A TOTAL SPACE:

LEASE TYPE: - LEASE TERM: Negotiable

| SPACE                      | LEASE RATE | LEASE TYPE   | SIZE       |
|----------------------------|------------|--------------|------------|
| 5208 Golden Gate Pkwy      | Negotiable | Ground Lease | 0.34 Acres |
| 5216 Golden Gate Pkwy      | Negotiable | Ground Lease | 0.34 Acres |
| 5220 Golden Gate Pkwy      | Negotiable | Ground Lease | 0.34 Acres |
| 5224 Golden Gate Pkwy      | Negotiable | Ground Lease | 0.38 Acres |
| 5208-5224 Golden Gate Pkwy | Negotiable | Ground Lease | 1.30 Acres |