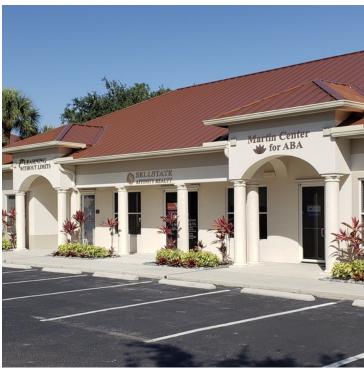

## **EQUESTRIAN OFFICE PARK - UNIT 302**

12268 Tamiami Trl E, Naples, FL 34113

#### **PROPERTY OVERVIEW**

Located across from Lely Resort and adjacent to the Mustang Center on Tamiami Trail East. The building is composed of three separate units. There is 1 unit available for lease that has it's own waiting and reception area, 3 private offices, conference room and kitchenette. The building has a new roof, paint, and landscaping.

### PROPERTY HIGHLIGHTS

- D: 1 1 11 11 11
- Private entry directly off parking lot
- Efficient buildout

· Single Story

- Upgraded features
- Signage on building and pylon

Year Built: 2005