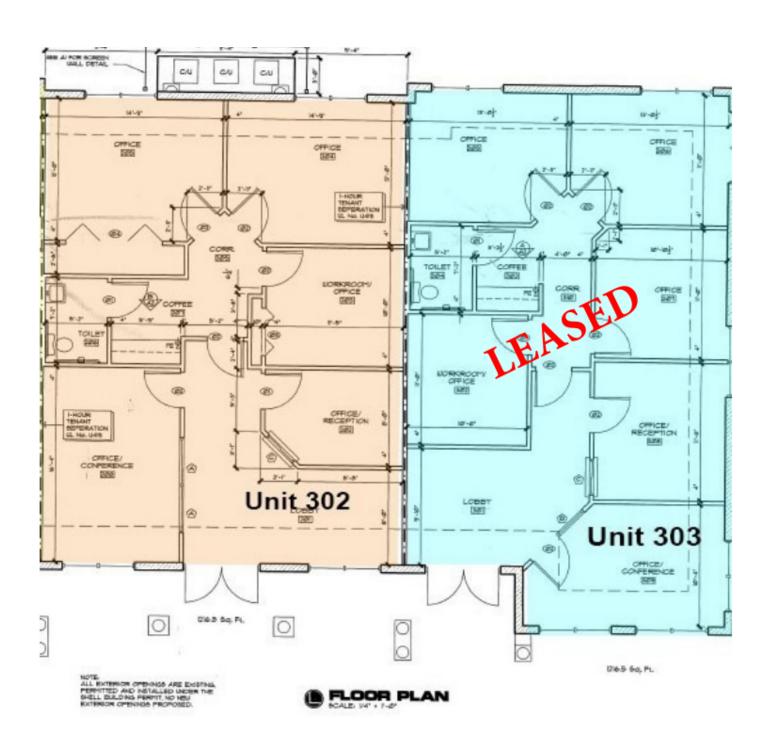

#### **OFFERING SUMMARY**

Available SF:

1,250 SF

#### **PROPERTY OVERVIEW**

Located across from Lely Resort and adjacent to the Mustang Center on Tamiami Trail East. The building is composed of three separate units. There is 1 unit available for lease that has it's own waiting and reception area, 3 private offices, conference room and kitchenette. The building has a new roof, paint, and landscaping.