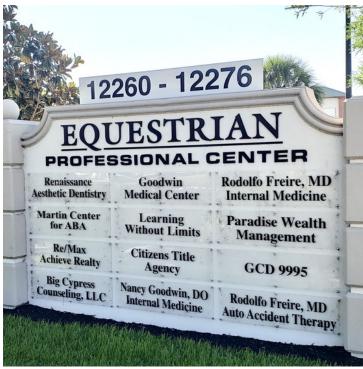

## **EQUESTRIAN OFFICE PARK - UNIT 302**

12268 Tamiami Trl E, Naples, FL 34113

#### **PROPERTY OVERVIEW**

Located across from Lely Resort and adjacent to the Mustang Center on Tamiami Trail East. The building is composed of three separate units. There is 1 unit available for lease that has it's own waiting and reception area, 3 private offices, conference room and kitchenette. The building has a new roof, paint, and landscaping.

### PROPERTY HIGHLIGHTS

- D: 1 1 11 11 11
- Private entry directly off parking lot
- Efficient buildout

· Single Story

- Upgraded features
- Signage on building and pylon

Year Built: 2005