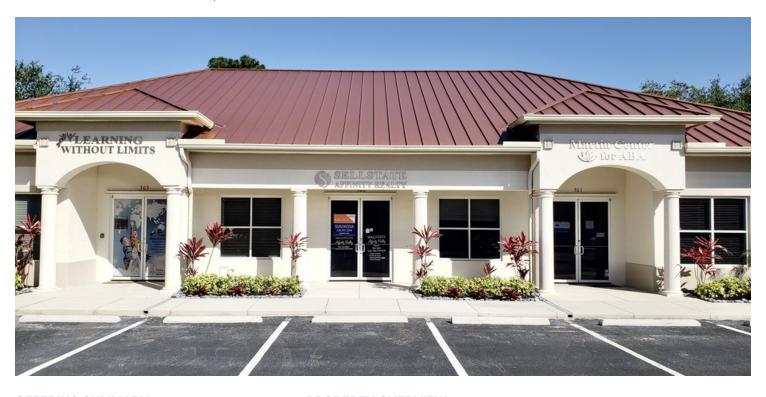

## **EQUESTRIAN OFFICE PARK - UNIT 302**

12268 Tamiami Trl E, Naples, FL 34113

#### **PROPERTY OVERVIEW**

Located across from Lely Resort and adjacent to the Mustang Center on Tamiami Trail East. The building is composed of three separate units. There is 1 unit available for lease that has it's own waiting and reception area, 3 private offices, conference room and kitchenette. The building has a new roof, paint, and landscaping.

### PROPERTY HIGHLIGHTS

- D: 1 1 11 11 11
- Private entry directly off parking lot
- Efficient buildout

· Single Story

- Upgraded features
- Signage on building and pylon

Year Built: 2005