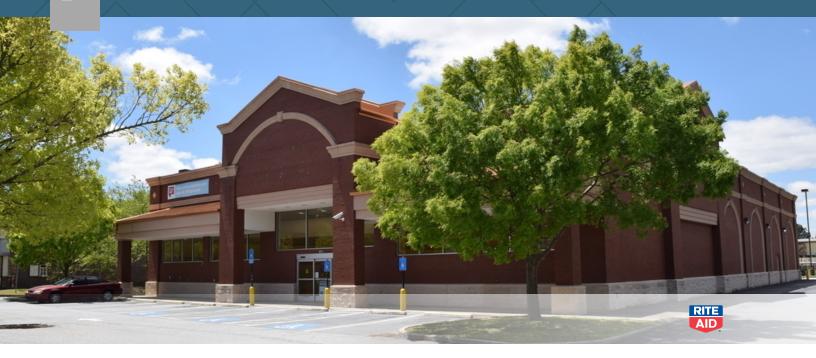

#### FOR SUBLEASE

# Former Rite Aid - Canton Rd, Marietta, GA

4815 Canton Rd | Marietta, GA

## Description

- Former Rite Aid building located at lighted intersection
- All offers are subject to approval by Walgreens Real Estate Committee

| Demographics       | 1 MILE   | 3 MILES  | 5 MILES  |
|--------------------|----------|----------|----------|
| Median HH Income   | \$70,834 | \$77,335 | \$77,417 |
| Average HH Income  | \$85,448 | \$95,234 | \$98,130 |
| Households         | 2,166    | 23,566   | 66,870   |
| Current Population | 6,068    | 64,499   | 184,415  |