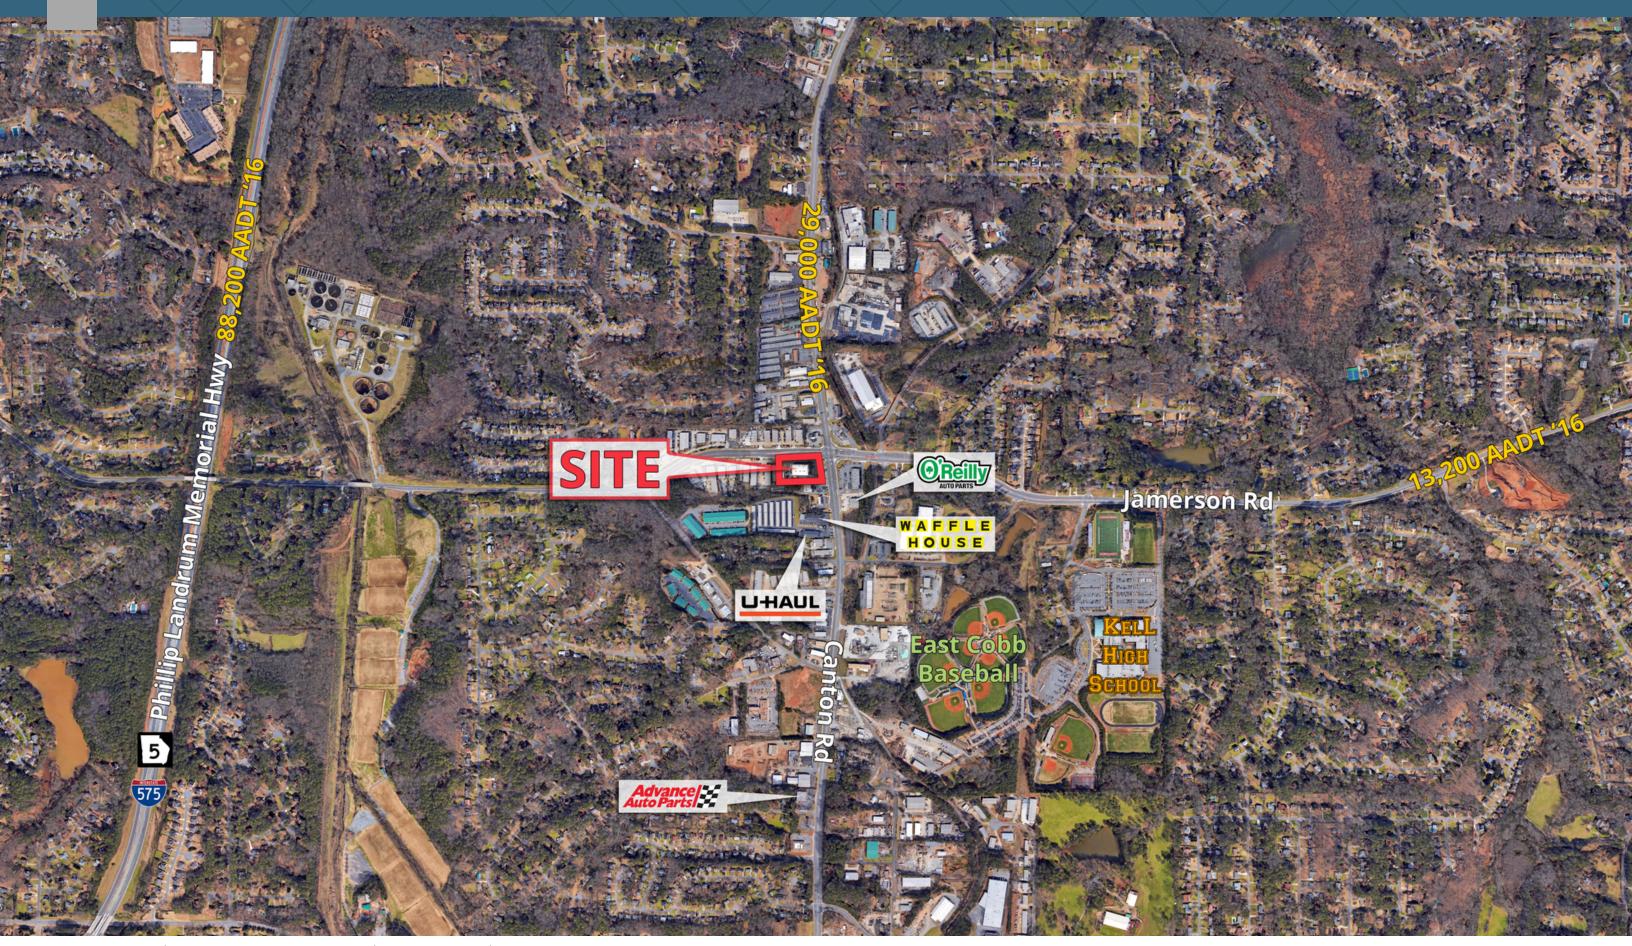

## Description

- Former Rite Aid building located at lighted intersection
- All offers are subject to approval by Walgreens Real Estate Committee

| Demographics       | 1 MILE   | 3 MILES  | 5 MILES  |
|--------------------|----------|----------|----------|
| Median HH Income   | \$70,834 | \$77,335 | \$77,417 |
| Average HH Income  | \$85,448 | \$95,234 | \$98,130 |
| Households         | 2,166    | 23,566   | 66,870   |
| Current Population | 6,068    | 64,499   | 184,415  |

#### **Traffic Counts**

| Canton Rd    | 29,000 VPD |
|--------------|------------|
| Jamerson Rd  | 13,200 VPD |
| GA-5 / I-575 | 88,200 VPD |
|              |            |

Year: 2016 | Source: GDOT