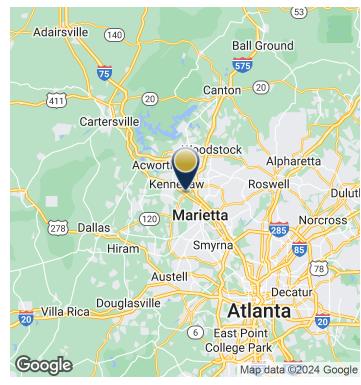

## LOCATION OVERVIEW

Conveniently located near I-75/575. Cobb Pkwy & Barrett Pkwy restaurants are minutes away. Near Kennesaw Marketplace on Cobb Pkwy. 34 miles from Hartsfield-Jackson International Airport. 22 miles from Downtown Atlanta.