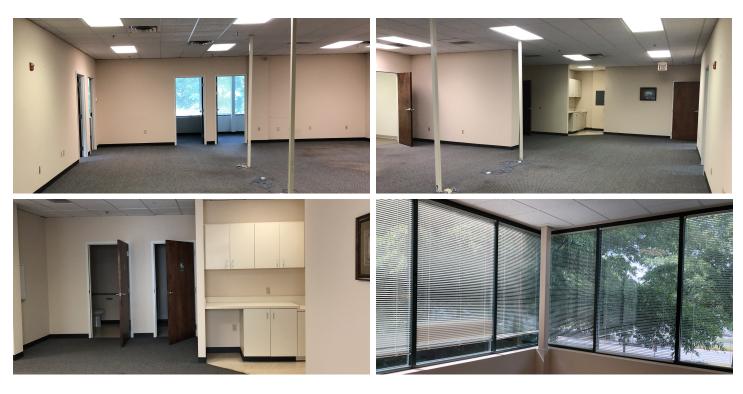

## PROPERTY HIGHLIGHTS

- 32,725 SF office building
- 1,467 12,196 SF total available
- Parking ratio: 5/1,000 SF
- Tenant has HVAC control
- Elevator & two staircases
- Fully sprinklered
- Comcast Fiber & AT&T available
- All suites have walk-up entrances
- Full service rates starting at \$20-22/SF