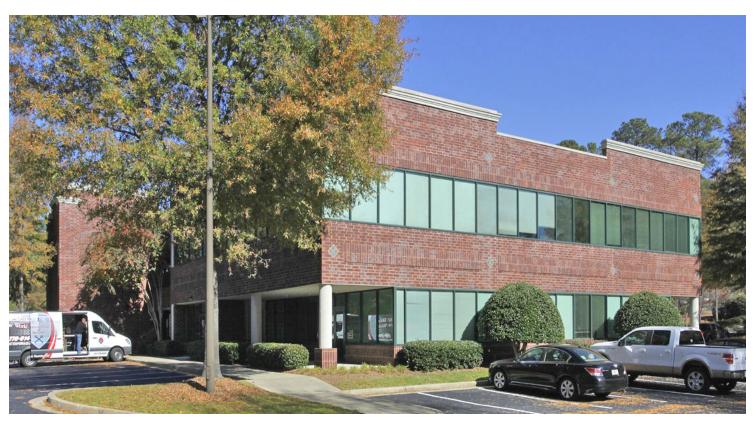

## BARRETT COURT OFFICE SPACE | 1,467 - 12,196 SF 1925 VAUGHN ROAD NW KENNESAW, GA 30144

## PROPERTY HIGHLIGHTS

- 32,725 SF office building
- 1,467 12,196 SF total available
- Parking ratio: 5/1,000 SF
- Tenant has HVAC control
- Elevator & two staircases
- Fully sprinklered
- Comcast Fiber & AT&T available
- All suites have walk-up entrances
- Full service rates starting at \$20-22/SF