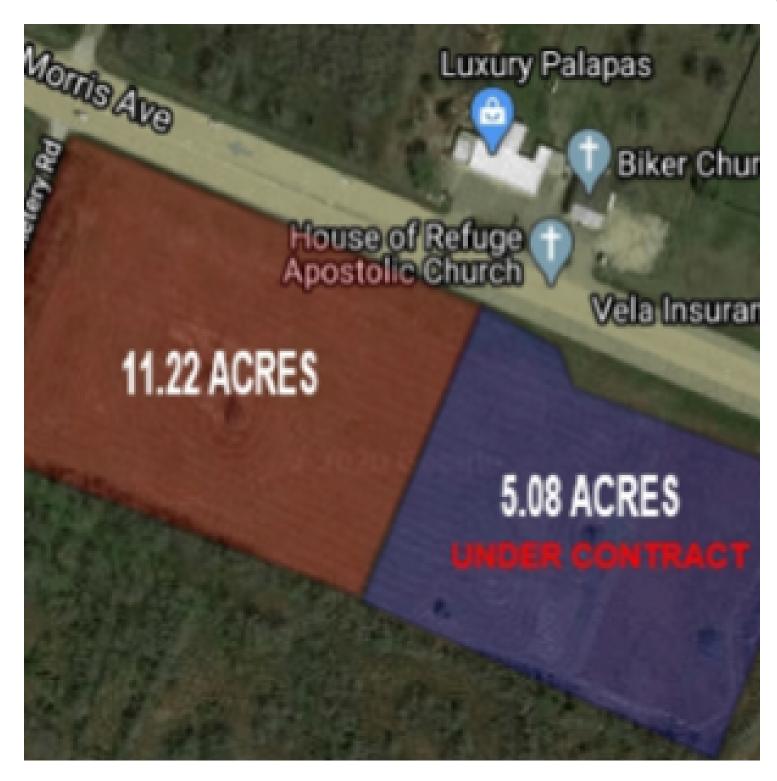

## **PROPERTY OVERVIEW**

11.22 Acre tract that can be purchased independently or together with adjcent 13.6 acres for sale fronting Tx- Hwy. 6.

### **PROPERTY HIGHLIGHTS**

- · Excellent Development Opportunity
- · Utilities nearby
- · Adjacent parcels are also available
- Possible 23 Acre footprint (if separate parcels are purchased.)
- · Excellent traffic counts