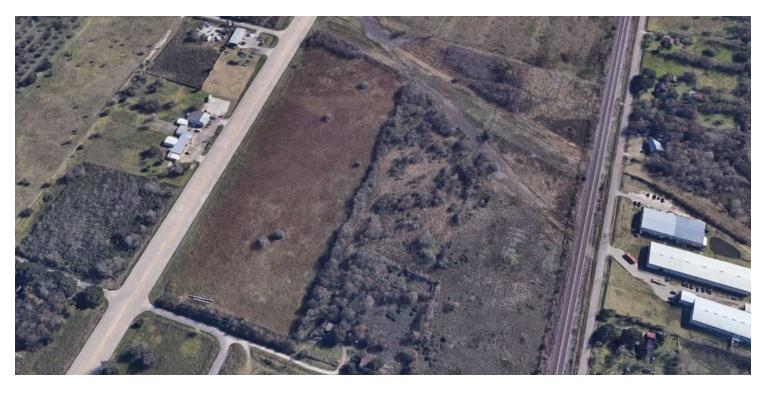

## **PROPERTY OVERVIEW**

11.22 Acre tract that can be purchased independently or together with adjcent 13.6 acres for sale fronting Tx- Hwy. 6.

### **PROPERTY HIGHLIGHTS**

- · Excellent Development Opportunity
- · Utilities nearby
- · Adjacent parcels are also available
- Possible 23 Acre footprint (if separate parcels are purchased.)
- · Excellent traffic counts