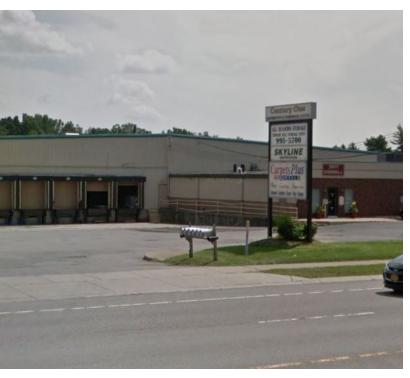

#### PROPERTY OVERVIEW

Warehouse / storage, industrial, and retail multi tenant building. Available immediately. Gross square foot of 203,440. Also available 3,000 square feet of office or retail space asking \$8.95 per sqft. Other tenants in front of the buuilding are Carpet Plus, Mattress & more of WNY & Abasco. Warehouse has 10 docks, ceiling height up to 30' and drive in doors at 14' high.

#### PROPERTY HIGHLIGHTS

- Property Type: Industrial / Retail
- Available Immediately
- Close Proximity to Major Retail Stores
- Minutes from New York State Thruway I-90