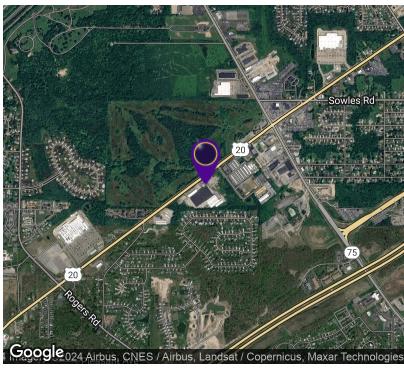

### **LOCATION OVERVIEW**

Located on Southwestern Boulevard between Camp Road Route 75 and Rogers Road. 1/4 mile east of a Walmart Super Center. Less than 1 mile of the New York State Thruway I-90 on off ramps exit 57