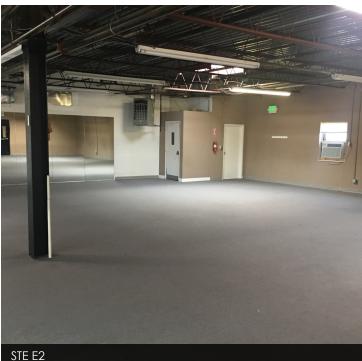

#### LISTING DATA

| SUITE D2: | <b>4,134 SF</b> (2nd floor) 100% office                                     |
|-----------|-----------------------------------------------------------------------------|
| SUITE E2: | <b>3,049 SF</b> (2nd floor)100% office                                      |
| SUITE G:  | <b>3,169 SF</b> (1st Floor) 100% warehouse with oversized at grade drive-in |

### **AVAILABLE**

| SUITE    | TENANT    | SIZE (SF)        | LEASE TYPE | LEASE RATE    | DESCRIPTION                            |
|----------|-----------|------------------|------------|---------------|----------------------------------------|
| Suite D2 | Available | 4,134 - 7,183 SF | NNN        | \$9.75 SF/yr  | 2nd floor- 7,183 SF contiguous with E2 |
| Suite E2 | Available | 3,049 - 7,183 SF | NNN        | \$9.75 SF/yr  | 2nd floor- 7,183 SF contiguous         |
| Suite G  | Available | 3,169 SF         | NNN        | \$12.50 SF/yr | 1st floor                              |