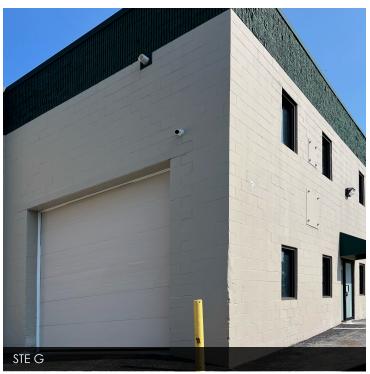

#### LISTING DATA

| SUITE D2: | <b>4,134 SF</b> (2nd floor) 100% office                                     |
|-----------|-----------------------------------------------------------------------------|
| SUITE E2: | <b>3,049 SF</b> (2nd floor)100% office                                      |
| SUITE G:  | <b>3,169 SF</b> (1st Floor) 100% warehouse with oversized at grade drive-in |

### **AVAILABLE**

| SUITE    | TENANT    | SIZE (SF)        | LEASE TYPE | LEASE RATE    | DESCRIPTION                            |
|----------|-----------|------------------|------------|---------------|----------------------------------------|
| Suite D2 | Available | 4,134 - 7,183 SF | NNN        | \$9.75 SF/yr  | 2nd floor- 7,183 SF contiguous with E2 |
| Suite E2 | Available | 3,049 - 7,183 SF | NNN        | \$9.75 SF/yr  | 2nd floor- 7,183 SF contiguous         |
| Suite G  | Available | 3,169 SF         | NNN        | \$12.50 SF/yr | 1st floor                              |