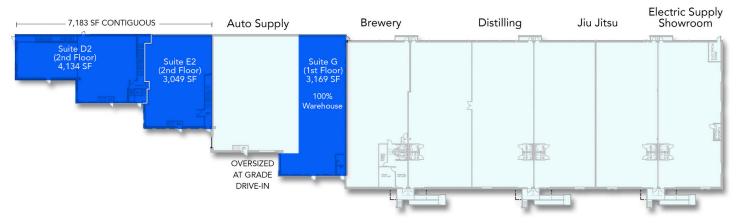

#### LISTING DATA

| SUITE D2: | <b>4,134 SF</b> (2nd floor) 100% office                                     |
|-----------|-----------------------------------------------------------------------------|
| SUITE E2: | <b>3,049 SF</b> (2nd floor)100% office                                      |
| SUITE G:  | <b>3,169 SF</b> (1st Floor) 100% warehouse with oversized at grade drive-in |

### **AVAILABLE**

| SUITE    | TENANT    | SIZE (SF)        | LEASE TYPE | LEASE RATE    | DESCRIPTION                            |
|----------|-----------|------------------|------------|---------------|----------------------------------------|
| Suite D2 | Available | 4,134 - 7,183 SF | NNN        | \$9.75 SF/yr  | 2nd floor- 7,183 SF contiguous with E2 |
| Suite E2 | Available | 3,049 - 7,183 SF | NNN        | \$9.75 SF/yr  | 2nd floor- 7,183 SF contiguous         |
| Suite G  | Available | 3,169 SF         | NNN        | \$12.50 SF/yr | 1st floor                              |