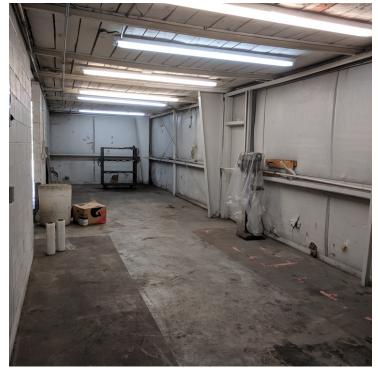

### **PROPERTY OVERVIEW**

4400 square feet of warehouse/industrial space available in the heart of Oak Ridge's industrial district, convenient to multiple DOE facilities and the Warehouse Road industrial corridor.