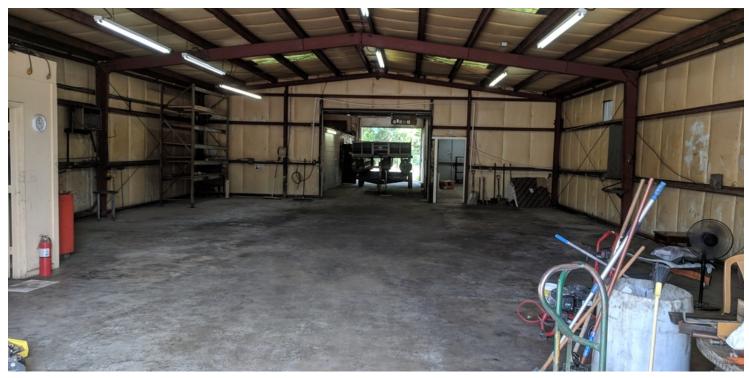

### **PROPERTY OVERVIEW**

4400 square feet of warehouse/industrial space available in the heart of Oak Ridge's industrial district, convenient to multiple DOE facilities and the Warehouse Road industrial corridor.