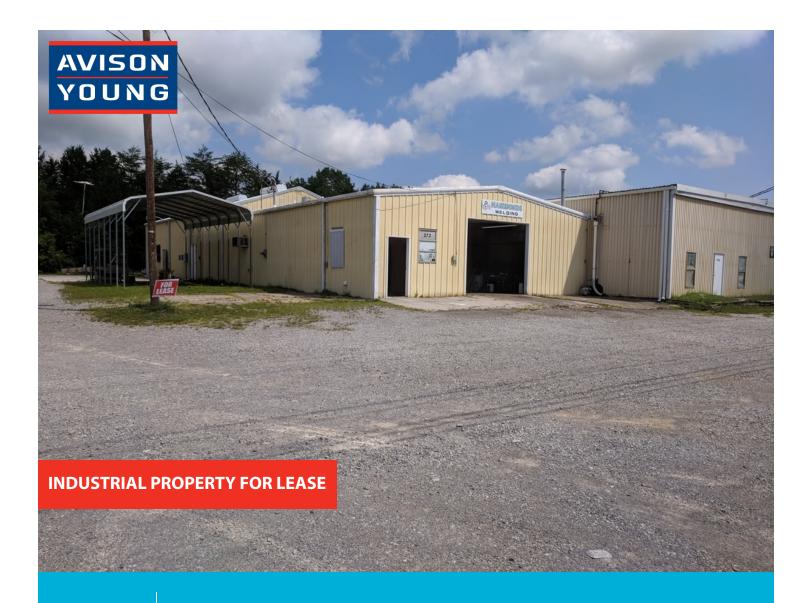

### **PROPERTY OVERVIEW**

4400 square feet of warehouse/industrial space available in the heart of Oak Ridge's industrial district, convenient to multiple DOE facilities and the Warehouse Road industrial corridor.

## 272B Warehouse Road Oak Ridge, TN 37830

Industrial Property For Lease

### 272B Warehouse Road Oak Ridge, TN 37830

Industrial Property For Lease