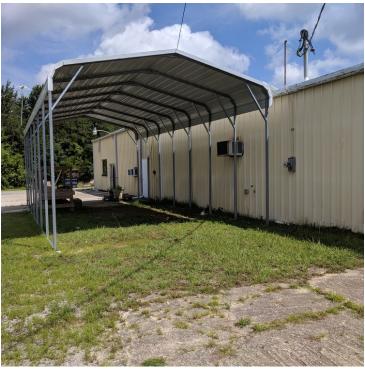

### **PROPERTY OVERVIEW**

4400 square feet of warehouse/industrial space available in the heart of Oak Ridge's industrial district, convenient to multiple DOE facilities and the Warehouse Road industrial corridor.