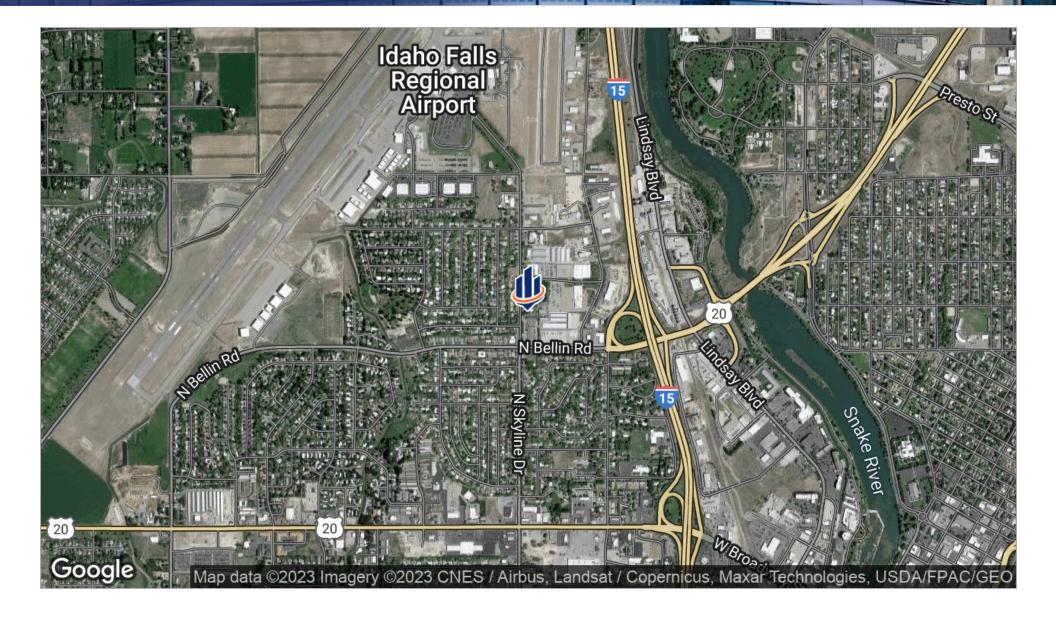

## PROPERTY OVERVIEW

Great office building located on the Skyline Dr to the Idaho Falls Regional Airport. Office includes a common area space with bathrooms, water fountains, and a office building entrance. All common areas are maintained by CAMs. Building is surrounded by landscaping that is meticulously maintained to give a professional appearance for the right office. Building is serviced by a large parking lot that will allow for ample parking for employees and is professionally maintained in the winter. Spaces can be built to suit to tenants needs or built to a standard finish for tenant to occupy. Building is located on the road 1/2 mile from Idaho Falls Regional Airport and under a 1/2 mile to Interstate 15.

### PROPERTY HIGHLIGHTS

- Suite is a build to suit or built to standard finish
- 1 parking lot for ample parking
- Common space maintained by CAMs
- Located on the road, 1/2 mile from Idaho Falls Regional Airport
- Located less than 1/2 mile from Interstate 15