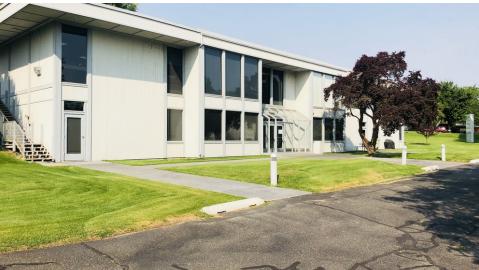

## PROPERTY OVERVIEW

Great office building located on the Skyline Dr to the Idaho Falls Regional Airport. Office includes a common area space with bathrooms, water fountains, and a office building entrance. All common areas are maintained by CAMs. Building is surrounded by landscaping that is meticulously maintained to give a professional appearance for the right office. Building is serviced by a large parking lot that will allow for ample parking for employees and is professionally maintained in the winter. Spaces can be built to suit to tenants needs or built to a standard finish for tenant to occupy. Building is located on the road 1/2 mile from Idaho Falls Regional Airport and under a 1/2 mile to Interstate 15.

### PROPERTY HIGHLIGHTS

- Suite is a build to suit or built to standard finish
- 1 parking lot for ample parking
- Common space maintained by CAMs
- Located on the road, 1/2 mile from Idaho Falls Regional Airport
- Located less than 1/2 mile from Interstate 15