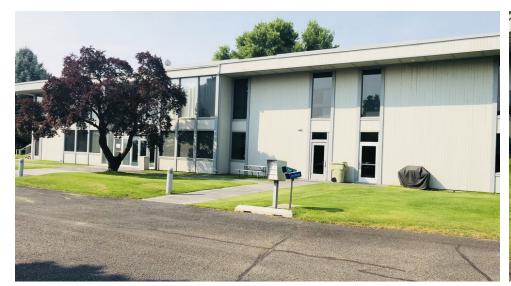

## PROPERTY OVERVIEW

Great office building located on the Skyline Dr to the Idaho Falls Regional Airport. Office includes a common area space with bathrooms, water fountains, and a office building entrance. All common areas are maintained by CAMs. Building is surrounded by landscaping that is meticulously maintained to give a professional appearance for the right office. Building is serviced by a large parking lot that will allow for ample parking for employees and is professionally maintained in the winter. Spaces can be built to suit to tenants needs or built to a standard finish for tenant to occupy. Building is located on the road 1/2 mile from Idaho Falls Regional Airport and under a 1/2 mile to Interstate 15.

### PROPERTY HIGHLIGHTS

- Suite is a build to suit or built to standard finish
- 1 parking lot for ample parking
- Common space maintained by CAMs
- Located on the road, 1/2 mile from Idaho Falls Regional Airport
- Located less than 1/2 mile from Interstate 15