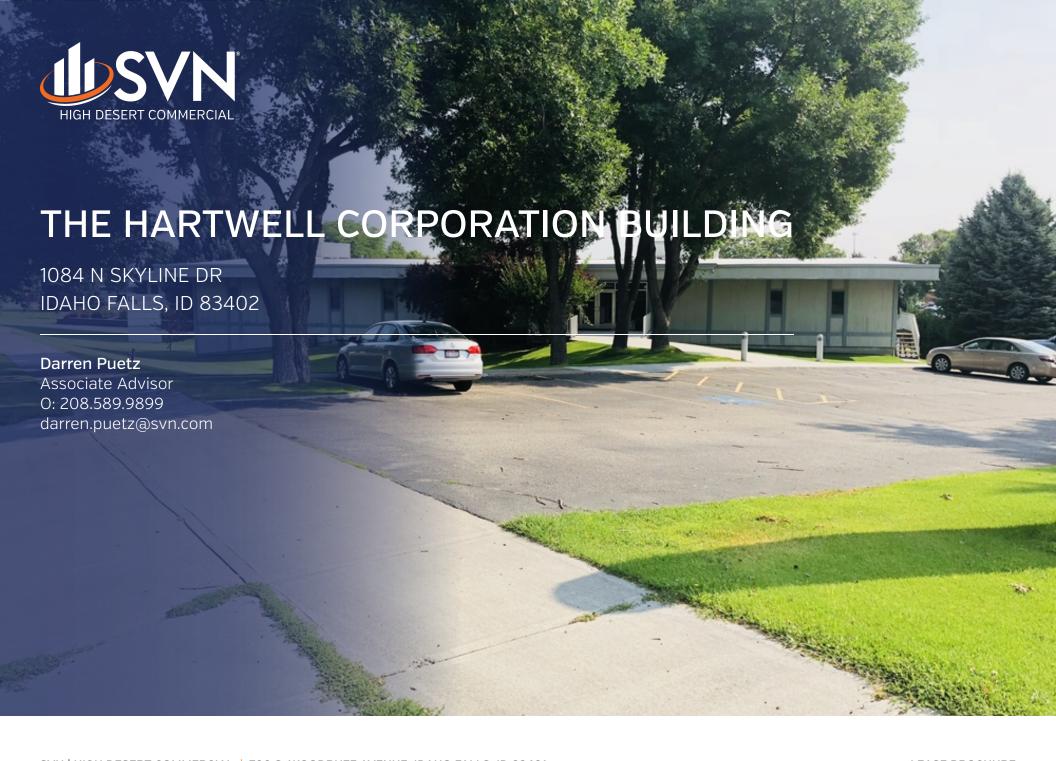

# Property Summary

## PROPERTY OVERVIEW

Great office building located on the Skyline Dr to the Idaho Falls Regional Airport. Office includes a common area space with bathrooms, water fountains, and a office building entrance. All common areas are maintained by CAMs. Building is surrounded by landscaping that is meticulously maintained to give a professional appearance for the right office. Building is serviced by a large parking lot that will allow for ample parking for employees and is professionally maintained in the winter. Spaces can be built to suit to tenants needs or built to a standard finish for tenant to occupy. Building is located on the road 1/2 mile from Idaho Falls Regional Airport and under a 1/2 mile to Interstate 15.

### PROPERTY HIGHLIGHTS

- Suite is a build to suit or built to standard finish
- 1 parking lot for ample parking
- Common space maintained by CAMs
- Located on the road, 1/2 mile from Idaho Falls Regional Airport
- Located less than 1/2 mile from Interstate 15