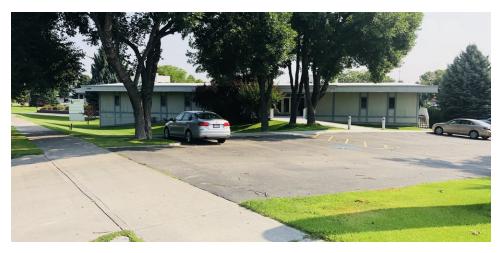

# Property Summary





### **OFFERING SUMMARY**

Available SF: Fully Leased

Lease Rate: N/A

Building Size: 6,000 SF

Renovated: 2018

## PROPERTY OVERVIEW

Great office building located on the Skyline Dr to the Idaho Falls Regional Airport. Office includes a common area space with bathrooms, water fountains, and a office building entrance. All common areas are maintained by CAMs. Building is surrounded by landscaping that is meticulously maintained to give a professional appearance for the right office. Building is serviced by a large parking lot that will allow for ample parking for employees and is professionally maintained in the winter. Spaces can be built to suit to tenants needs or built to a standard finish for tenant to occupy. Building is located on the road 1/2 mile from Idaho Falls Regional Airp