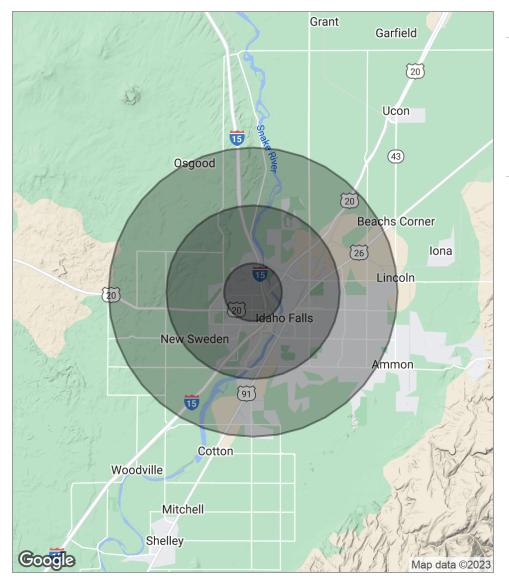

# Demographics Map

| POPULATION                            | 1 MILE              | 3 MILES               | 5 MILES               |
|---------------------------------------|---------------------|-----------------------|-----------------------|
| Total population                      | 4,111               | 37,347                | 70,523                |
| Median age                            | 32.4                | 32.9                  | 33.7                  |
| Median age [Male]                     | 32.5                | 32.3                  | 33.0                  |
| Median age (Female)                   | 32.6                | 34.1                  | 34.8                  |
|                                       |                     |                       |                       |
| HOUSEHOLDS & INCOME                   | 1 MILE              | 3 MILES               | 5 MILES               |
| HOUSEHOLDS & INCOME  Total households | <b>1 MILE</b> 1,528 | <b>3 MILES</b> 14,138 | <b>5 MILES</b> 26,380 |
|                                       |                     |                       |                       |
| Total households                      | 1,528               | 14,138                | 26,380                |

<sup>\*</sup> Demographic data derived from 2020 ACS - US Census